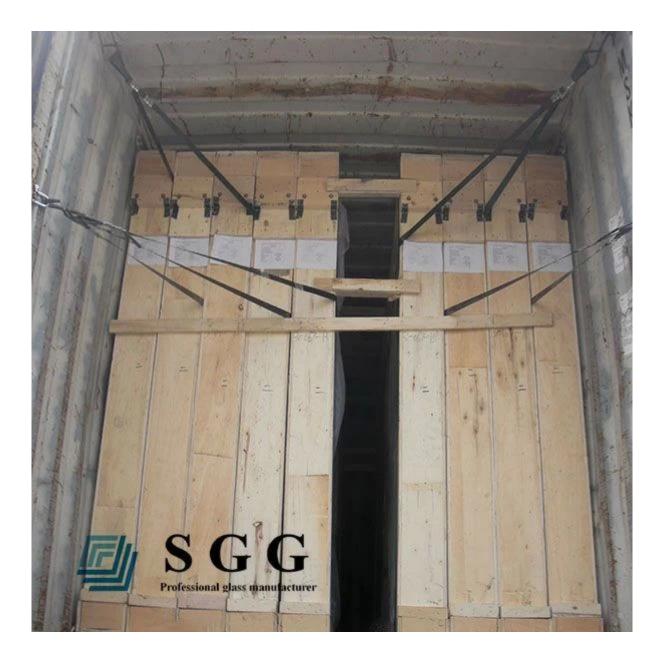

### Picture of 5.5mm ford blue tinted glass:

**Production line:** 

Packing& Shipping: