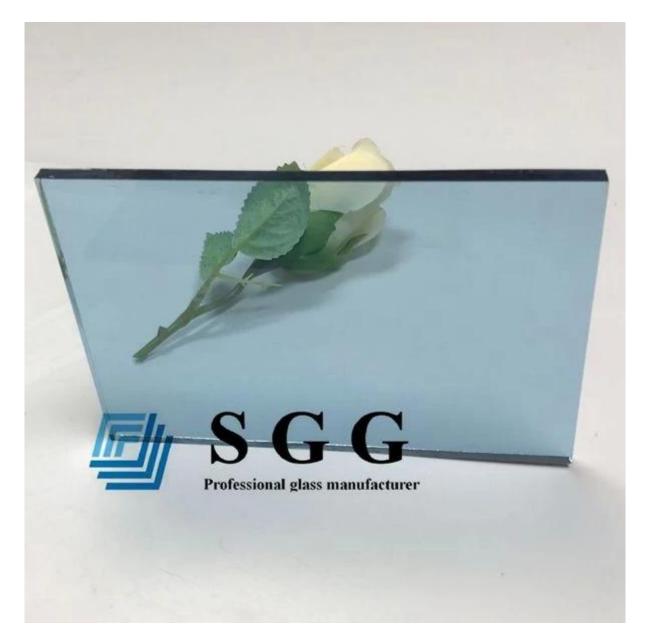

# SGG 5.5mm ford blue tinted glass-- perfect decorative materials

**5.5mm ford blue tinted glass** is also called heat absorbing glass. The tinted glass is produced by adding the coloring agent during the float glass production. It not only has a rich color but also has good transparency, so it is a kind of perfect decorative glass. And it could absorbs the visible light, weaken the intensity of the sun light, widely used on the doors, windows, curtain walls, etc.

### Picture of 5.5mm ford blue tinted glass:

**Production line:** 

Packing& Shipping: