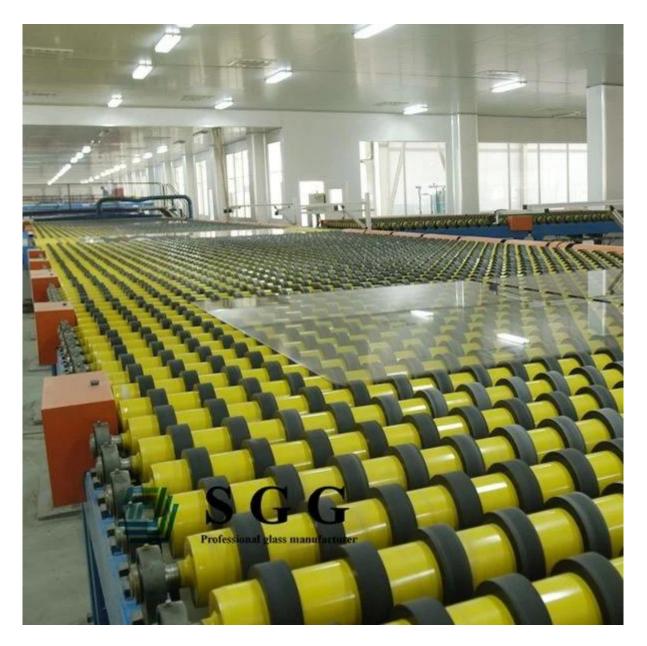

### Picture of 5.5mm ford blue tinted glass:

**Production line:** 

Packing& Shipping: