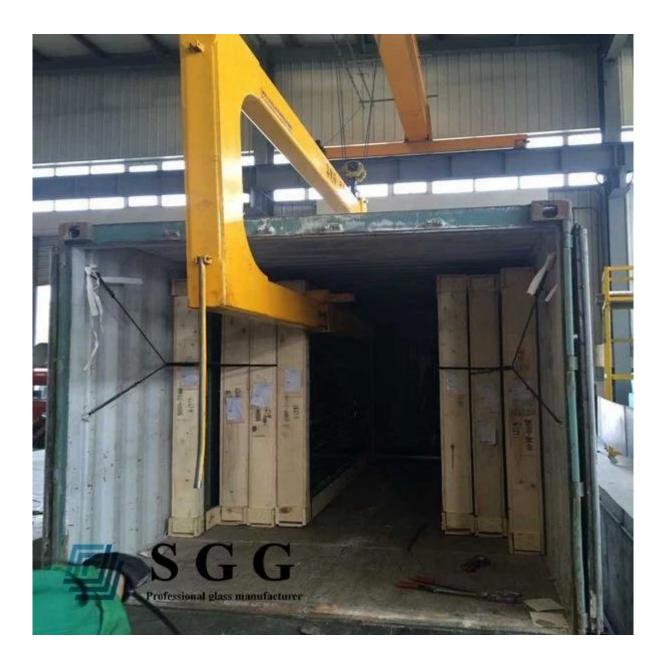

### Picture of 5.5mm ford blue tinted glass:

**Production line:** 

Packing& Shipping: