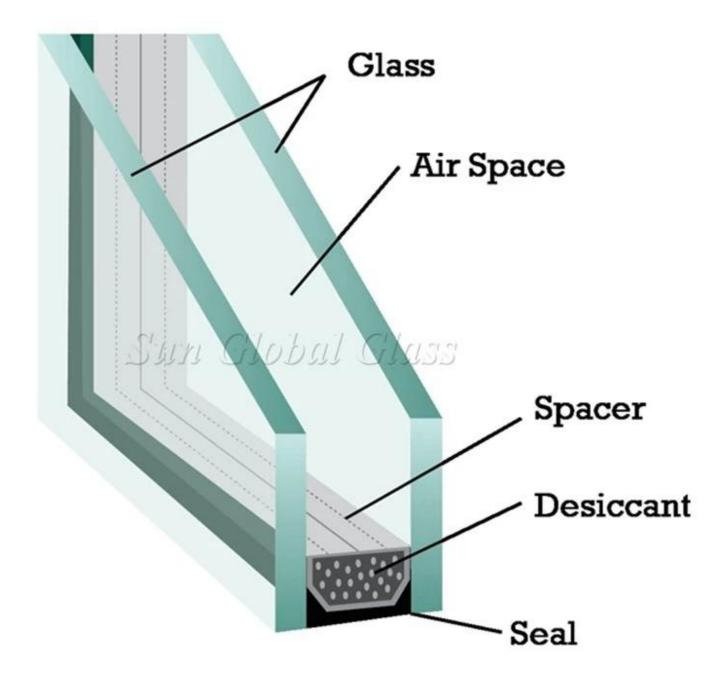

# SZG- Professional Glass Manufacturer-Building Glass- Insulated Glass, Sound Proof Glass, Energy-saving Glass

5mm+5mm clear tempered insulated glass is a kind of safety energy-saving glass. Because it's made by two piece of 5mm clear tempered glass or one piece of <u>5mm clear toughened glass</u> and another piece of 5mm tempered clear coated glass, or clear low E glass sealed after being surrounded by high-strength and high-density composite adhesive. The middle spacer will be filled with dry argon or dry air and desiccant. The insulated glass has good effects of sound and heat insulation. That's the reason why it's popularly used as curtain wall, glass doors, glass windows, partition wall, etc.

Shape available: flat insulated glass, curved insulated glass

Spacer: Air, argon

Spacer thickness: 6A 9A 12A 15A 20A

Thickness of single glass panel:4mm 5mm 6mm 8mm 10mm 12mm, etc.

Composition: 5mm clear tempered glass + 9A/ 12A/ 15A /20A spacer +5mm clear tempered glass/ toughened clear low e glass.

Other compositions: Tempered glass+aluminum insulation spacer(with dry gas)+ tempered glass, toughened reflective glass, low E glass, tinted glass, etc.

Available glass colors: Clear, ultra clear, bronze, blue, gray, green, etc. Size: Min Size:180x350mm, Max size: 3300x12000mm, customized sizes