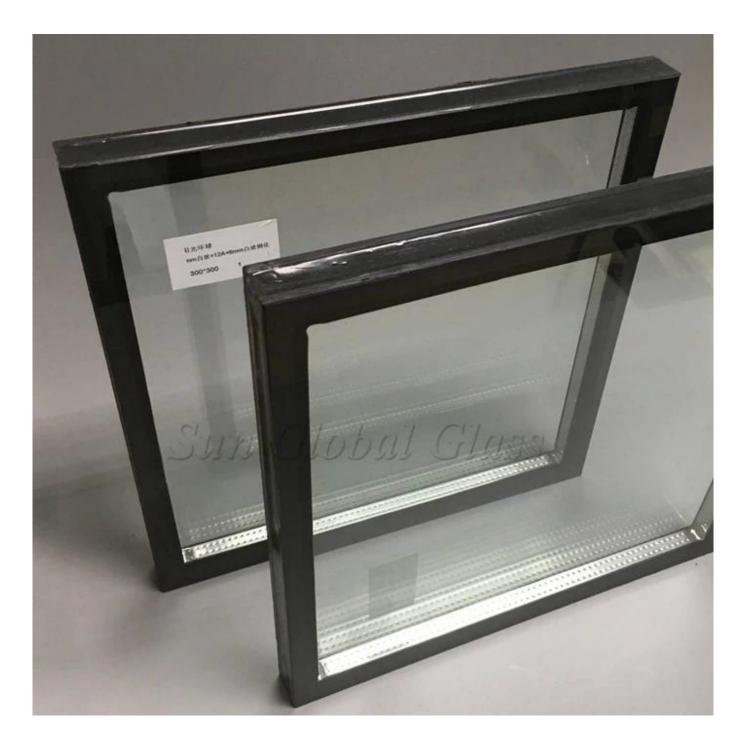

# SZG- Professional Glass Manufacturer-Building Glass- Insulated Glass, Sound Proof Glass, Energy-saving Glass

5mm+5mm clear tempered insulated glass is a kind of safety energy-saving glass. Because it's made by two piece of 5mm clear tempered glass or one piece of <u>5mm clear toughened glass</u> and another piece of 5mm tempered clear coated glass, or clear low E glass sealed after being surrounded by high-strength and high-density composite adhesive. The middle spacer will be filled with dry argon or dry air and desiccant. The insulated glass has good effects of sound and heat insulation. That's the reason why it's popularly used as curtain wall, glass doors, glass windows, partition wall, etc.

## Specifications:

Product name: 5mm+5mm clear tempered insulated glass

Other descriptions: 5mm+5mm clear toughened insulated glass, 5mm+5mm safety insulated glass, 5mm+5mm double glazing, sound proof glass, 5mm+5mm hollow glass, energy-saving glass.

Shape available: flat insulated glass, curved insulated glass

Spacer: Air, argon

Spacer thickness: 6A 9A 12A 15A 20A

Thickness of single glass panel:4mm 5mm 6mm 8mm 10mm 12mm, etc.

Composition: 5mm clear tempered glass + 9A/ 12A/ 15A /20A spacer +5mm clear tempered glass/ toughened clear low e glass.