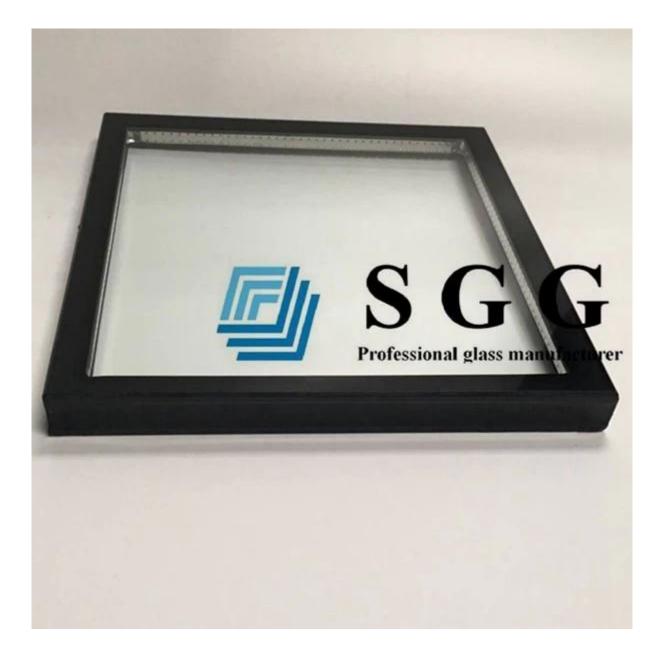

# SGG 5mm+12A+5mm insulated glass - Perfect Glass Facade System materials

**5mm+12A+5mm insulated glass** also called 5mm+12A+5mm hollow glass, 5mm+12A+5mm insulated glass unit (IGU), 5mm+5mm insulated glazing units, 5mm+12A+5mm hollow glass, 5mm+5mm sound-proof glass, sound insulating glazing, sound control glass, 5mm+5mm double insulated glass, etc. It can be made by two pieces of 5mm clear glass sheets or one piece of 5mm clear glass sheet or **5mm** clear tempered glass sheet and another piece of coated glass, such as **5mm reflective glass**, **5mm** low **E glass** and so on, two pieces of 5mm glass sealed after being surrounded by high-strength and high-density composite adhesive, . The middle spacer will be filled with dry gas like air, argon and desiccant to ensure that the gas in spacer is dryness. Because of the feature of sound-proof and energy-saving, 5mm+12A+5mm insulated glass is widely used as curtain wall, sound control wall, windows and doors.

## 5mm+12A+5mm insulated glass Specification:

All IG units fabricated by SGG 22mm thickness insulated glass are dual sealed units utilizing a butyl glue, sulfur glue or structural sealant and a silicone secondary seal. Aromatically sealed in our vertical insulating lines to improve thermal performance and significantly reduces heating and air conditioning costs. Insulated glass also reduces interior condensation in cold climates.