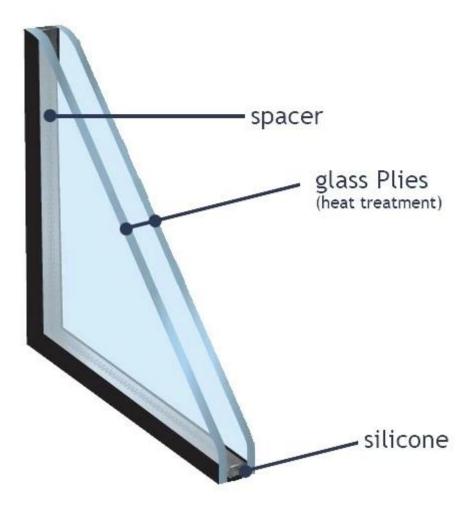

## 5mm+12A+5mm insulated glass Specification:

All IG units fabricated by SGG 22mm thickness insulated glass are dual sealed units utilizing a butyl glue, sulfur glue or structural sealant and a silicone secondary seal. Aromatically sealed in our vertical insulating lines to improve thermal performance and significantly reduces heating and air conditioning costs. Insulated glass also reduces interior condensation in cold climates.

|                                           | 1                                                                                                                                                                      |
|-------------------------------------------|------------------------------------------------------------------------------------------------------------------------------------------------------------------------|
| Single Glass thickness                    | 5mm glass                                                                                                                                                              |
| Spacer thickness                          | 6A, 9A, 12A, 15A, 20A                                                                                                                                                  |
| Gas in Spacer                             | Air, Argon                                                                                                                                                             |
| Glass thickness options                   | 5mm/ 6mm/8mm/10mm/12mm, etc                                                                                                                                            |
| Other glass options                       | Low-E tempered glass, ultra clear glass, tinted glass, reflective glass, etc                                                                                           |
| Insulated glass size                      | 1.Max: 2700x3700mm<br>2.Min:180x350mm<br>3.Customized sizes                                                                                                            |
| Other Insulated glass composition options | <ol> <li>Clear glass+ Low e tempered glass</li> <li>Clear tempered glass+Reflective tempered glass</li> <li>Or customized composition according to demands.</li> </ol> |