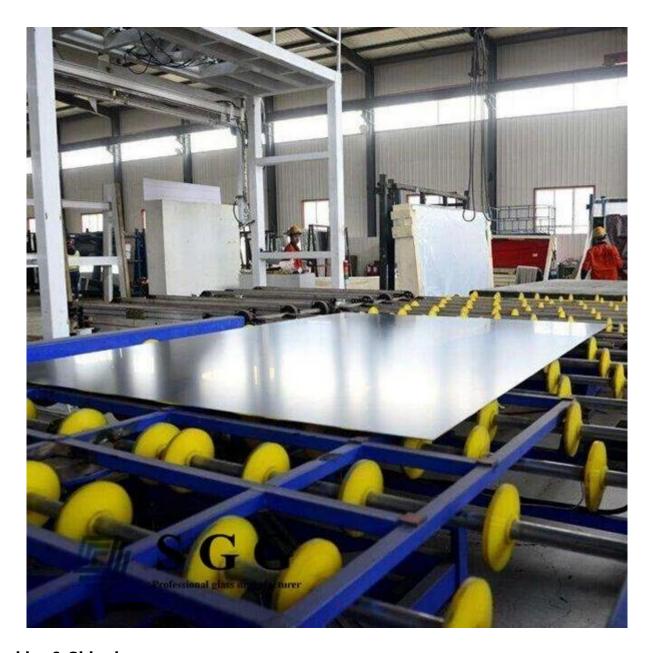

: Aluminum Mirror Glass

Color:clear,bronze,gray,green,blue and customized color

Thickness: 2mm, 3mm, 4mm, 5mm, 6mm, 8mm

Substrate: clear float glass, low iron glass, tinted glass Standard sizes: 1830mm\*2440mm, 2134mm\*3300mm, etc.

Delivery time: 3-7 days after deposit

#### **Features:**

- 1. We choose the high grade float glass as substrate, so our aluminum mirror glass has the better imaging effect.
- 2. Double coated aluminum glass has better performance of moisture proof
- 3. Our Aluminum mirror's cutting utilization is higher, especially suitable for further processing.

### 5mm aluminum mirror glass application:

5mm Aluminium mirror glass is widely used to interior decoration, bathroom, wall, furniture,ect.

#### Picture of 5mm aluminum mirror glass



# **Production line:**



Packing& Shipping: