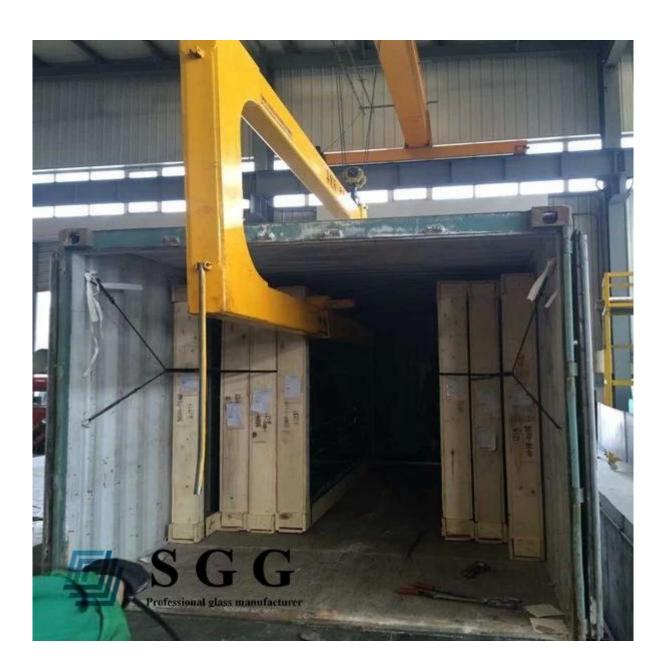

Color:clear,bronze,gray,green,blue and customized color

Thickness: 2mm, 3mm, 4mm, 5mm, 6mm, 8mm

Substrate: clear float glass, low iron glass, tinted glass Standard sizes: 1830mm\*2440mm, 2134mm\*3300mm, etc.

Delivery time: 3-7 days after deposit

#### **Features:**

- 1. We choose the high grade float glass as substrate, so our aluminum mirror glass has the better imaging effect.
- 2. Double coated aluminum glass has better performance of moisture proof
- 3. Our Aluminum mirror's cutting utilization is higher, especially suitable for further processing.

### 5mm aluminum mirror glass application:

5mm Aluminium mirror glass is widely used to interior decoration, bathroom, wall, furniture,ect.

#### Picture of 5mm aluminum mirror glass



# **Production line:**



Packing& Shipping: