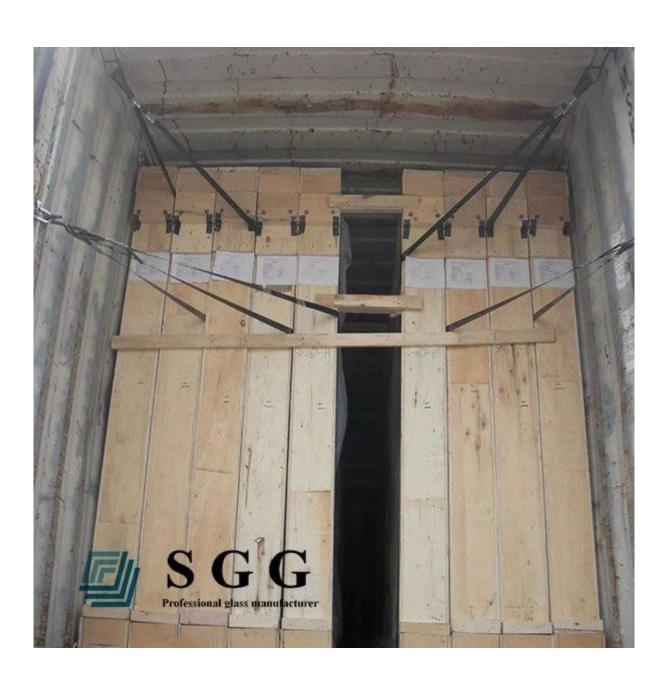

s

Color:clear,bronze,gray,green,blue and customized color

Thickness: 2mm, 3mm, 4mm, 5mm, 6mm, 8mm

Substrate: clear float glass, low iron glass, tinted glass Standard sizes: 1830mm\*2440mm, 2134mm\*3300mm, etc.

Delivery time: 3-7 days after deposit

#### **Features:**

- 1. We choose the high grade float glass as substrate, so our aluminum mirror glass has the better imaging effect.
- 2. Double coated aluminum glass has better performance of moisture proof
- 3. Our Aluminum mirror's cutting utilization is higher, especially suitable for further processing.

### 5mm aluminum mirror glass application:

5mm Aluminium mirror glass is widely used to interior decoration, bathroom, wall, furniture,ect.

#### Picture of 5mm aluminum mirror glass



# **Production line:**



Packing& Shipping: