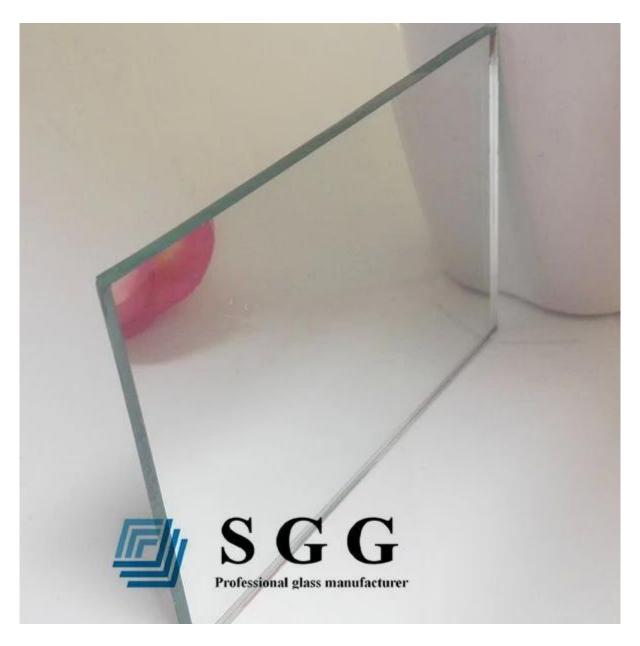

#### Picture of 5mm aluminum mirror glass

<u>5mm double coated Aluminum mirror glass</u> is produced by high grade float glass. And through the vacuum coating, let the melt aluminum splash on the clear float glass surface in the vacuum chamber, and then coated with two layers of protective paint. Quality mirrors are coated with double paint.