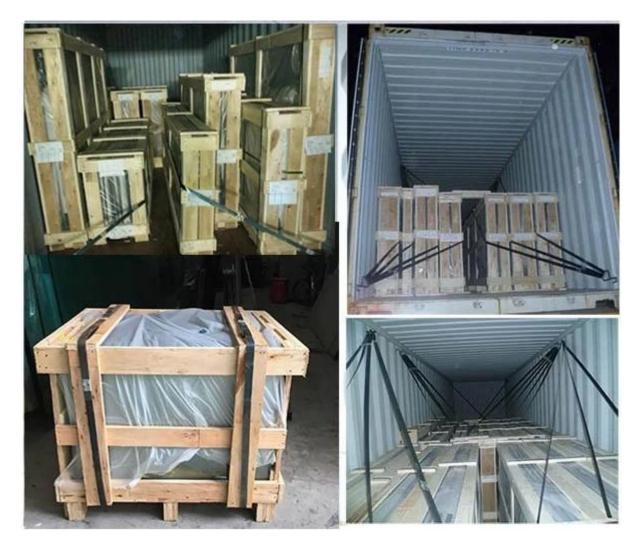

ved glass facade etc.

- 2. Curved glass furniture
- 3. Curved glass home appliance

#### **Specifications:**

1. Thickness: 5mm 6mm 8mm 10mm 12mm 15mm 19mm

2. Size: customized size, Radius ≥400mm, Height ≤13000mm, Arc length ≤3300mm
5-6mm mini radius: 1000mm
8-12mm mini radius: 1500mm
15-19mm mini radius: 2000mm

3. Color: clear, ultra clear, acid etched, gray, green, blue, bronze or any color based on Pantone chart.

#### **Quality:**

- 1. 5mm curved tempered glass meet BS 6206 UK safety glass standard.
- 2. 5mm curved tempered glass meet EN 12150 CE European safety glass standard.
- 3. 5mm curved tempered glass meet Chinese Safety Glass Compulsory Certification (CCC)

#### **Details of 5mm curved tempered glass:** Product pictures:



**Production lines:** 



# Package and Loading: