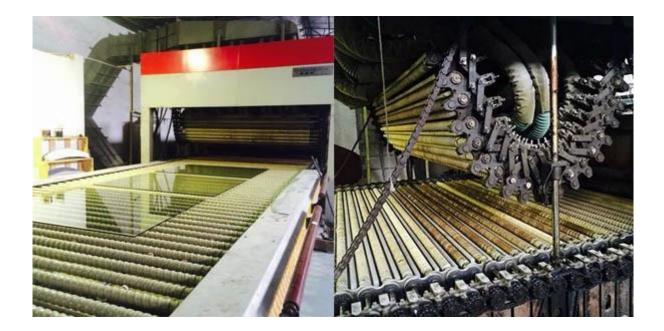

#### **Details of 5mm curved tempered glass:** Product pictures:

**Production lines:** 