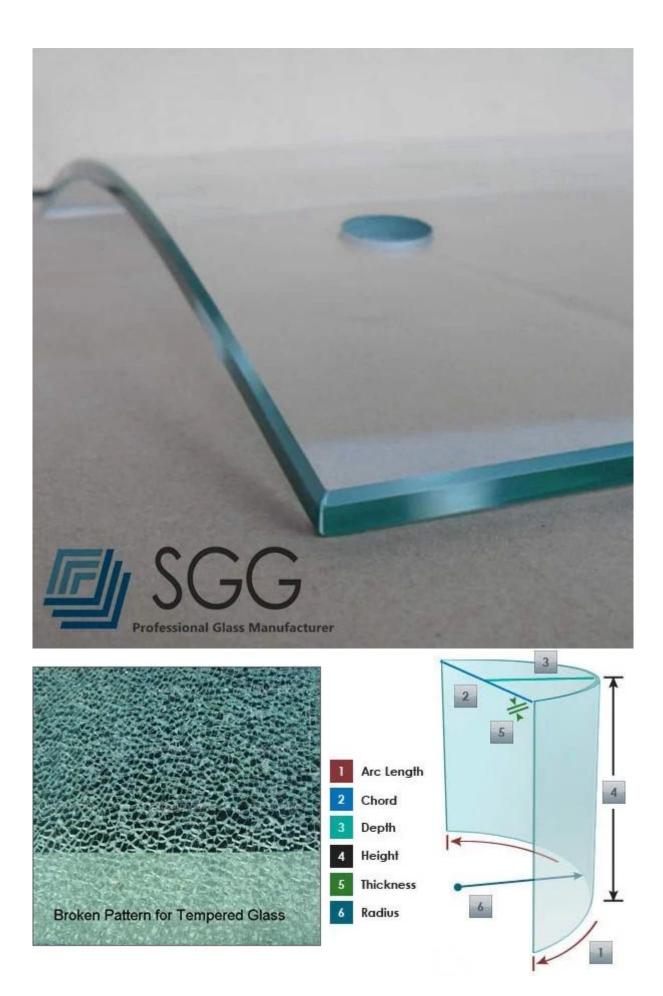

#### **Specifications:**

1. Thickness: 5mm 6mm 8mm 10mm 12mm 15mm 19mm

2. Size: customized size, Radius ≥400mm, Height ≤13000mm, Arc length ≤3300mm
5-6mm mini radius: 1000mm
8-12mm mini radius: 1500mm
15-19mm mini radius: 2000mm

#### **Details of 5mm curved tempered glass:** Product pictures:

**Production lines:** 