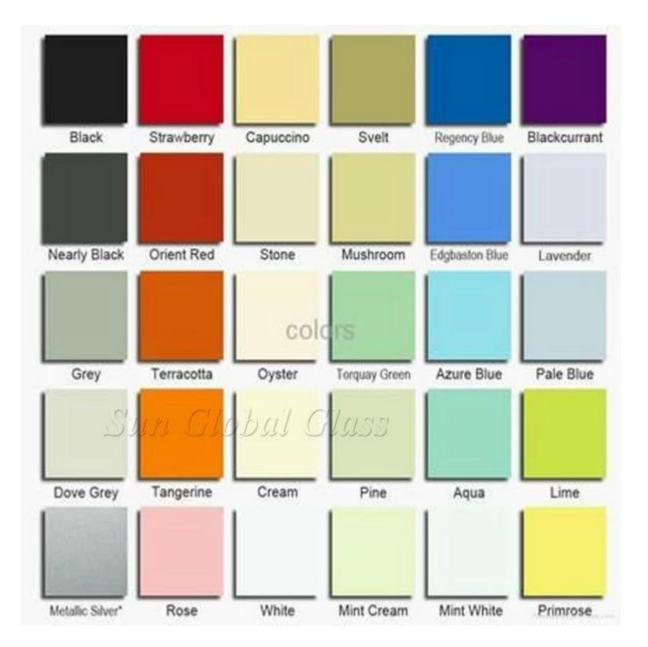

The production material of 5mm clear glass must have flawless appearance and flatter surfaces, to make sure colored lacquer to be with the brilliance of glass. There are multi-colour for options as per Pantone Number. Please note that 6mm Colored Lacquered Glass have opaque in appearance, no light