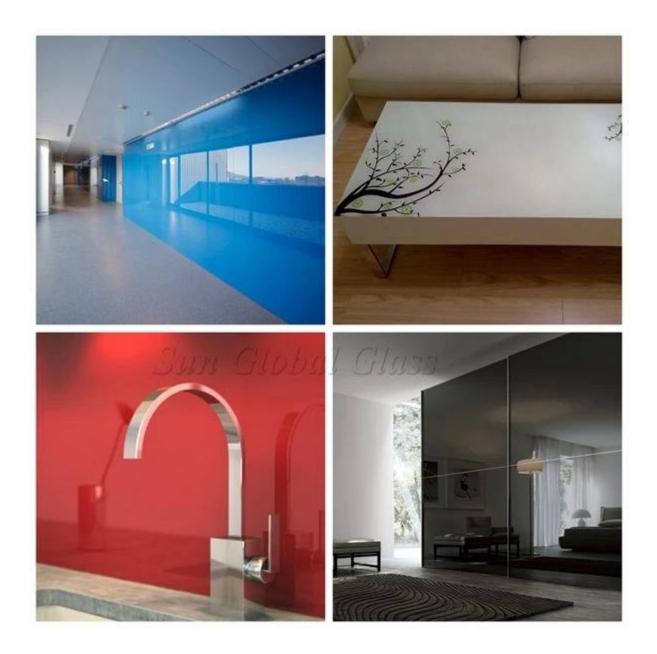

#### **Applications:**

Can be as glass partition walls, glass doors, glass balcony railing, etc.