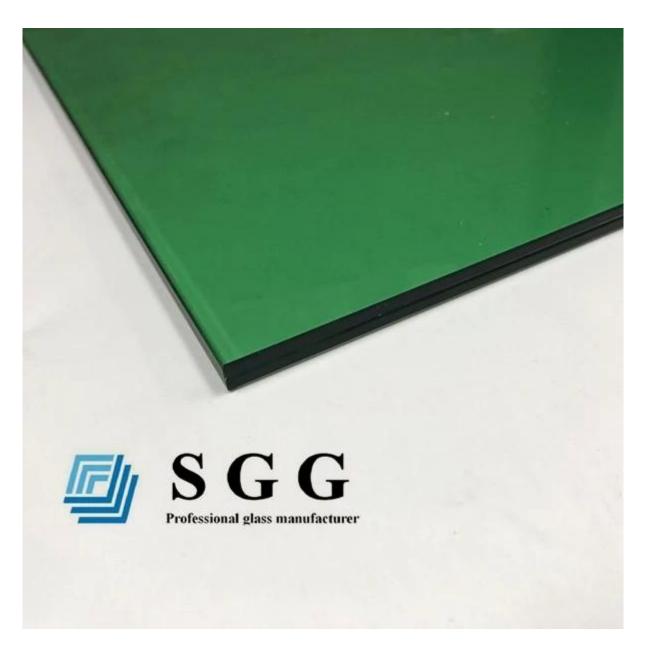

## SGG 10.38mm Dark Green PVB film Laminated Glass

Laminated glass is a type of safety glass which interlayer film hods two glass panels together when breakage occurred. This interlayer film can be polyvinyl butyral (PVB), Ethylene-vinyl acetate(EVA) or SGP sentry film, between its two or more layers of glass. The interlayer keeps the layers of glass bonded even when broken, and its high strength prevents the glass from breaking up into large sharp pieces.

In this section 10.38mm dark green laminated glass is 2pcs of 5mm dark green tinted glass are bonded by 0.38mm PVB film in clear color. Thanks to PVB film has multi-color options, that leads to PVB film laminated glass can have colorful, vivid effect, to meet different application needs.

Each piece of 5mm dark green tinted float glass must be grade A quality, no mildew spot, no scratches, no bubbles; after they washed clean and dry, they will be adhered with PVB film under vacuum environment. Finally they will stay in laminated glass furnace under high pressure treatment for 8 hours.

## **Specification:**

1.Glass substrate: 5mm dark green float glass

2.Interlayer film: 0.38mm clear PVB film

3.Stock size: 2134mm\*3300mm.4.Customized size& Shape: available

5. Processing services: drill holes, cut notches, safety corner, etc.