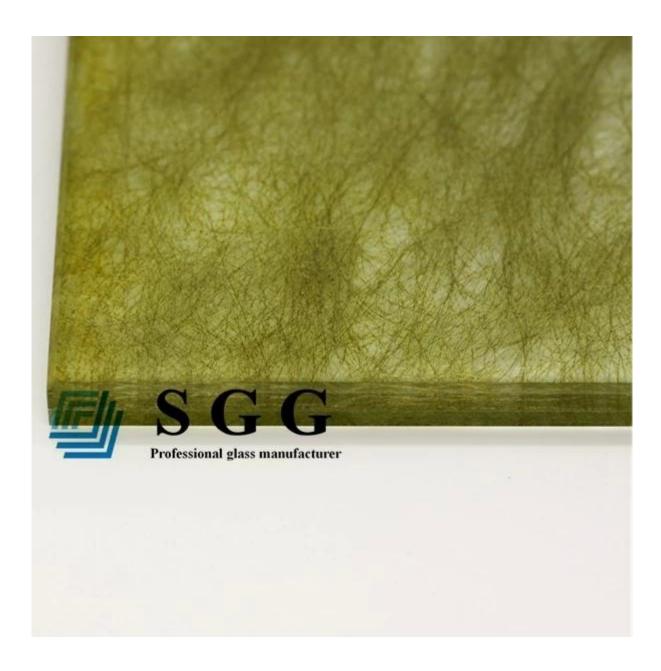

a), the temperature is 100-110 °C.

#### **Features:**

- 1. High transparency, high adhesion, impact resistance, good durability.
- 2. Can resist high temperature, moisture, ultraviolet, etc., and can be used for a long time outdoors.
- 3. Store with room temperature, the adhesion of EVA is not affected by moisture and absorbent film.
- 4. Compared to PVB has stronger sound insulation, especially high-frequency sound effects.
- 5. Low melting point, easy to flow.

#### **Application:**

Eva laminated glass mostly used indoor decoration, such as partition wall, interior door, etc.

#### **Quality:**

Our EVA laminated glass meet China, European, and American quality standard, such as CCC, EN12543,ISO9001 etc.

#### Picture details of 6.38mm eva laminated glass:

#### **Product image:**





## **Production Line:**



## Package: