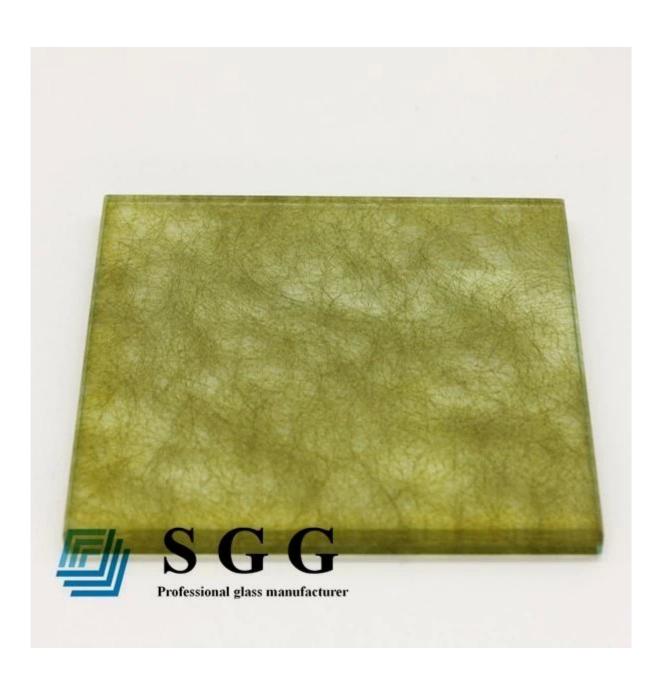

# SGG 6.38mm EVA laminated glass- interior decoration glass manufacturers & factory

**6.38mm eva film laminated glass** are made Two layers of <u>3mm glass panel</u> "sandwiched" together with EVA film interlayer, Eva laminated glass is the one kind of glass that reconciles the aesthetic benefits of glass with a genuine concern for safety; offering superior protection against glass breakage, as well as harmful solar rays and hazardous noise levels.

#### Picture details of 6.38mm eva laminated glass: