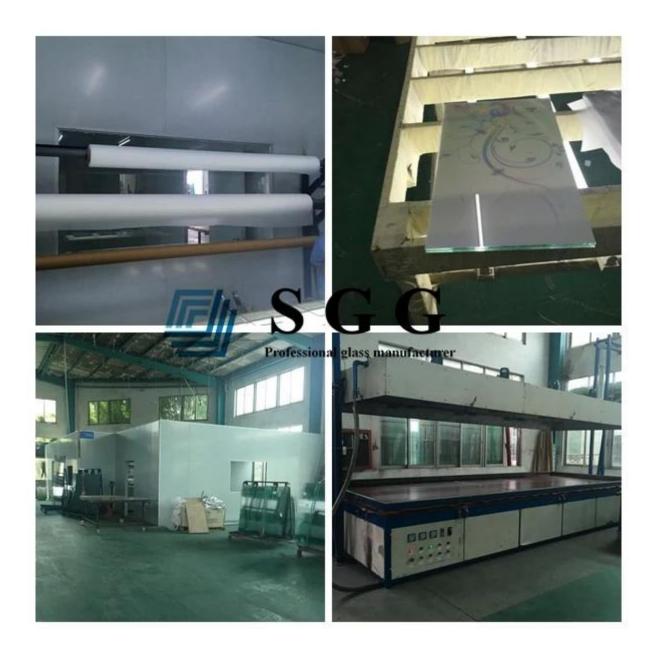

110 °C.

#### **Features:**

- 1. High transparency, high adhesion, impact resistance, good durability.
- 2. Can resist high temperature, moisture, ultraviolet, etc., and can be used for a long time outdoors.
- 3. Store with room temperature, the adhesion of EVA is not affected by moisture and absorbent film.
- 4. Compared to PVB has stronger sound insulation, especially high-frequency sound effects.
- 5. Low melting point, easy to flow.

#### **Application:**

Eva laminated glass mostly used indoor decoration, such as partition wall, interior door, etc.

#### **Quality:**

Our EVA laminated glass meet China, European, and American quality standard, such as CCC, EN12543,ISO9001 etc.

#### Picture details of 6.38mm eva laminated glass:

#### **Product image:**





## **Production Line:**



## Package: