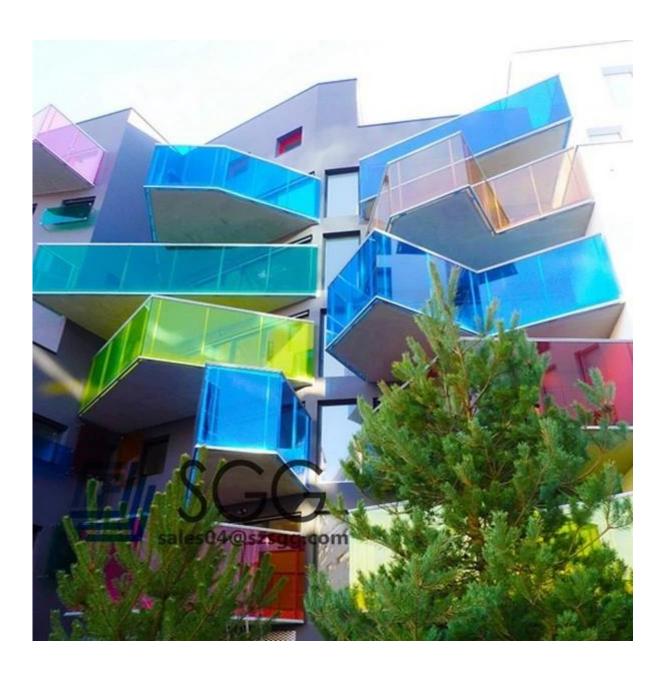

## **Application:**

Can be widely applied to glass doors, glass windows, **glass partitions**, **glass shower doors**, glass shower enclosure etc.

Except milky white laminated glass, you also can have blue color laminated glass, green laminated glass, brown laminated glass, grey laminated glass, red laminated glass, etc.