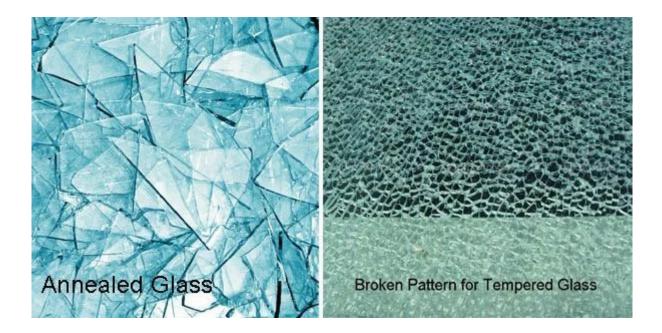

## Differences between Annealed Glass and Tempered Glass:

1. 6mm Ford blue tempered glass reduces the risk of injury due to its nature of breaking into small, circular pieces instead of sharp, jagged shards.

- 2. 6mm Ford blue tempered glass windows is ease of clean-up if they ever do break.
- 3. 6mm Ford blue tempered glass is 5 times strength than 6mm ford blue float glass.