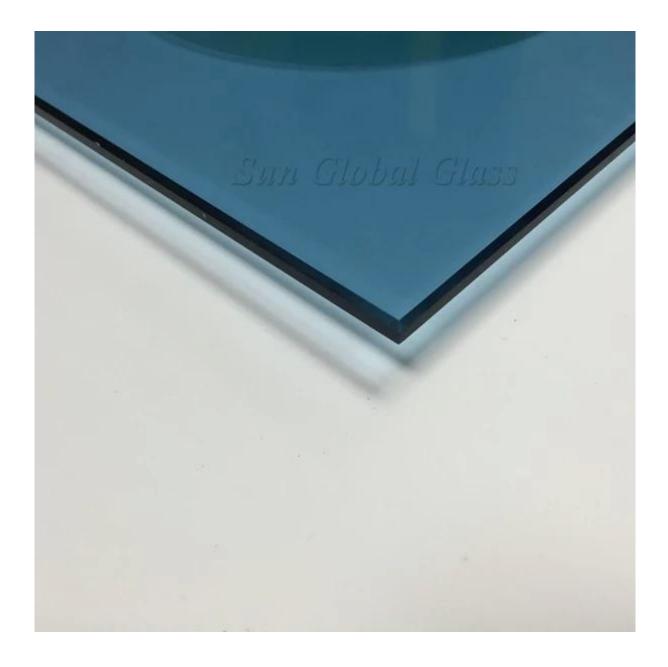

#### Product pictures of 6mm Ford blue tempered glass:

## SGG 6mm Ford blue tempered glass- CE/ BS 6206 Standard Quality

6mm ford blue tempered glass is cut 6mm ford blue glass into customed size, then pass them into temperd furnace, which the heating to near glass softening point of 700 degrees, then rapidly cooled, which let the outer surface of the glass in a state of high compression, and the core or center of glass in compensating tension. This production process make ford blue tempered glass to be a safety glass that 4-5 times stronger than ordinary annealed glass, that is why tempered glass also called safety toughened glass.