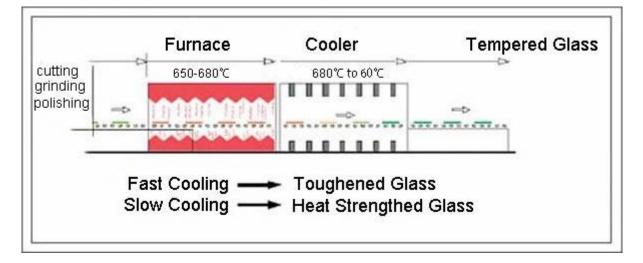

## **Production Line:**

## SGG 6mm Ford blue tempered glass- CE/ BS 6206 Standard Quality

6mm ford blue tempered glass is cut 6mm ford blue glass into customed size, then pass them into temperd furnace, which the heating to near glass softening point of 700 degrees, then rapidly cooled, which let the outer surface of the glass in a state of high compression, and the core or center of glass in compensating tension. This production process make ford blue tempered glass to be a safety glass that 4-5 times stronger than ordinary annealed glass, that is why tempered glass also called safety toughened glass.