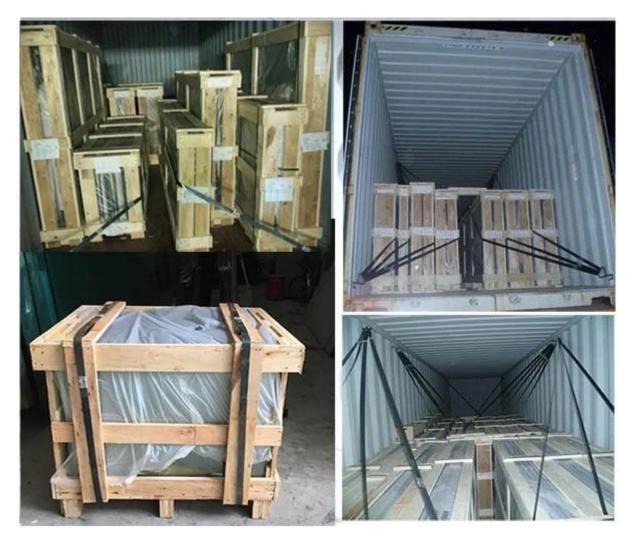

# Package and Loading:

### **Quality:**

- 1. Conforms to the standards of Europe, North American and China: ISO, CCC, CE, BS6206, EN12510.
- 2. High strength and puer clean surface. Select 40% of high quality ford blue glass for tempering.
- 3. Excellent work on details: smooth edge polishing, drilling holes tolerance +/- 0.9mm
- 4. Strong wooden crates package.