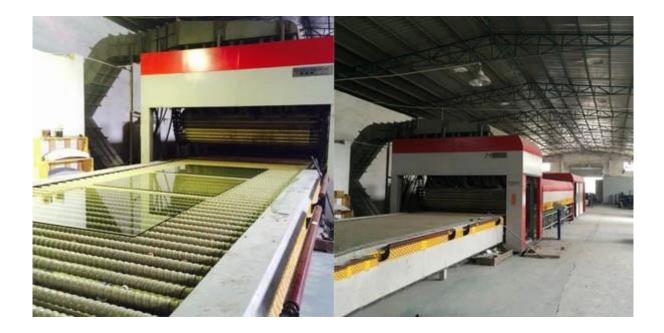

American and China: ISO, CCC, CE, BS6206, EN12510.
- 2. High strength and puer clean surface. Select 40% of high quality ford blue glass for tempering.
- 3. Excellent work on details: smooth edge polishing, drilling holes tolerance +/- 0.9mm
- 4. Strong wooden crates package.

#### **Product Details:**

#### Product pictures of 6mm Ford blue tempered glass:



## Differences between Annealed Glass and Tempered Glass:

1. 6mm Ford blue tempered glass reduces the risk of injury due to its nature of breaking into small, circular pieces instead of sharp, jagged shards.

- 2. 6mm Ford blue tempered glass windows is ease of clean-up if they ever do break.
- 3. 6mm Ford blue tempered glass is 5 times strength than 6mm ford blue float glass.



## Holes and Cut outs:



## **Production Line:**





# Package and Loading: