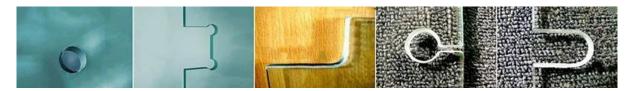

## Holes and Cut outs:

3. Glass size: minimum size 300x300mm, maximum size length 8000mm

4. Edge work: Flat polished edge, chamfer edge, beveled edge, waved edge, OGEE edge, triple OG edge, and others.

5. Drilling holes: holes dismater need to be bigger than glass thickness.

6. Cut outs: all types of cut outs for different accessories. Our accurate cutting and measurements promoted the implementation of installers.

7. Safe corner: safety corner could greatly reduce the hurt to human by attack.