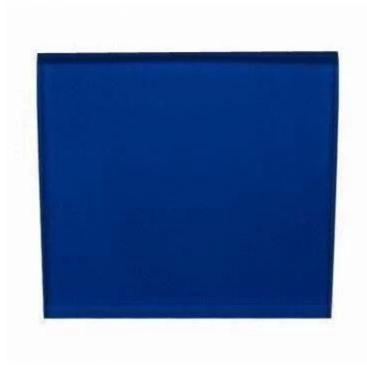

# SGG Dark Blue Float Glass 6mm - Excellent decorative glass options

**Tinted float glass** Tinted Glass produced by the float process with the addition of small quantities of metal oxides to color the normal clear glass mix. This coloration is achieved through adding metal oxides at the smelting stage. Addition of color does not affect the basic properties of the glass, even though visible light reflectance will be slightly higher than clear glass.

### Applications of dark blue float glass 6mm:

windows and doors in architecture, decorations skylghts, escalators, table tops and furniture, green house, facades and curtain walls , refrigerator shelves, railings, shower enclosures, swimming pools