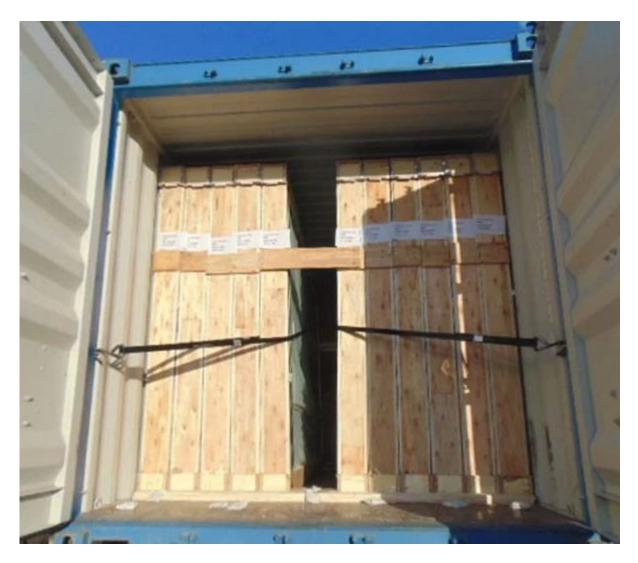

#### **Quality:**

Sun Global Glass produce high quality euro grey tinted float glass 4mm with strong exportation wooden crates. Guarantee professional loading and safety delivery.

# **Production Lines:**

Package and Loading:

Our promise is that you receiving dark blue float glass 6mm from us with high quality and safety conditions from us.