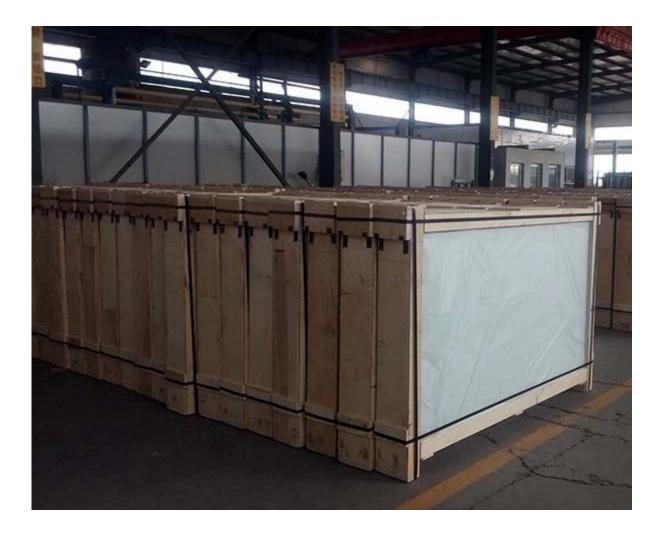

#### **Quality:**

Sun Global Glass produce high quality euro grey tinted float glass 4mm with strong exportation wooden crates. Guarantee professional loading and safety delivery.

# **Production Lines:**

Package and Loading:

Our promise is that you receiving dark blue float glass 6mm from us with high quality and safety conditions from us.