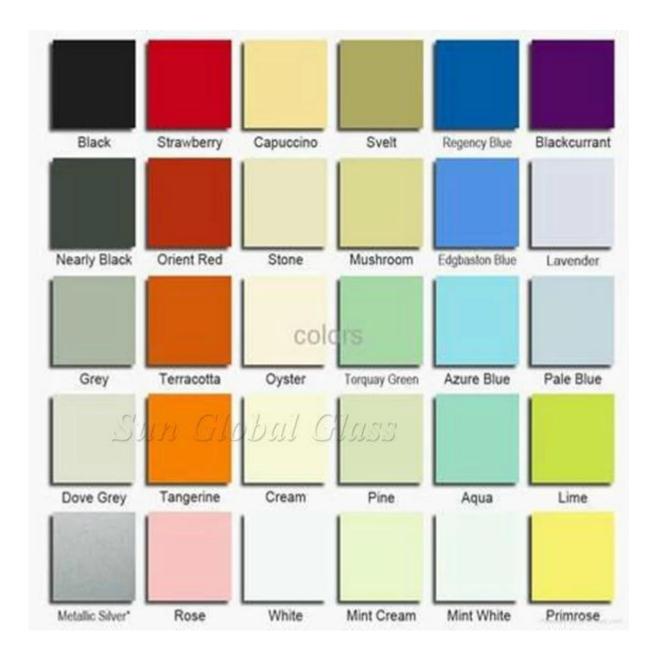

The production material of 6mm clear glass must have flawless appearance and flatter surfaces, to make sure colored lacquer to be with the brilliance of glass. There are multi-colour for options as per Pantone Number. Please note that 6mm Colored Lacquered Glass have opaque in appearance, no light transmittance is allowed. When they are applied to different places, the architect can have different design with special pattern painting. Shenzhen Sun Global Glass Co., Limited can produce customized Colored Painted Glass with specific design to meet different demanding locations, such as bathroom, kitchen splash panel.

## **6MM Colorful Lacquered Glass Specification**

1.Glass substrate: 6mm clear float glass; 6mm extra clear float glass, 6mm clear tempered glass, and 6mm starphire glass

2.Standard size: 1830mm\*2440mm, 2140mm\*3300mm