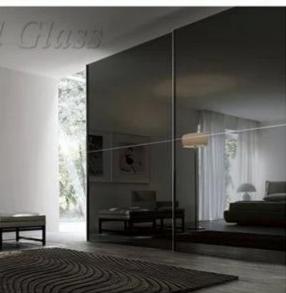

# 6mm lacquered glass--Colorful & Opaque Appearant with Vivid pattern printing

Colorful Lacquered Glass have been playing a important role in both residential decoration and commercial decoration. You can see it everywhere, in homes, offices, hotels, shops and museums, and so on. Clear Glass fused with colored lacquer can create smooth, homogenous surfaces as wall-paneling, in furniture and in wardrobe and cupboard doors, and so on.

### **Applications:**

Can be as glass partition walls, glass doors, glass balcony railing, etc.