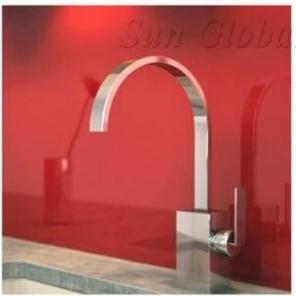

The production material of 6mm clear glass must have flawless appearance and flatter surfaces, to make sure colored lacquer to be with the brilliance of glass. There are multi-colour for options as per Pantone Number. Please note that 6mm Colored Lacquered Glass have opaque in appearance, no light transmittance is allowed. When they are applied to different places, the architect can have different design with special pattern painting. Shenzhen Sun Global Glass Co., Limited can produce customized Colored Painted Glass with specific design to meet different demanding locations, such as bathroom, kitchen splash panel.

### **Applications:**

Can be as glass partition walls, glass doors, glass balcony railing, etc.