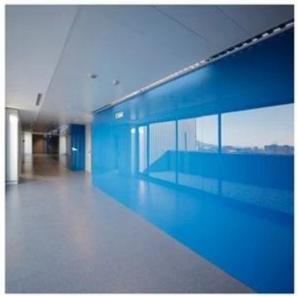

### Advantage:

- 1.Inspiring modern day design
- 2.Colorful Painted Glass helps convey a bright and creative appearance with special colour and light effects. Enhanced by the glass, the colour brightens up interiors and animates surroundings with reflections and brilliance.
- 3.A durable and flawless finish. When Colored Lacquered Glass is applied to the back of the glass, it is protected from damage, easy to clean and maintain.
- 4. Resistance to humidity.
- 5. The tempered glass also can be Colored Painted Tempered glass, to enhance safety.

### **Applications:**

Can be as glass partition walls, glass doors, glass balcony railing, etc.