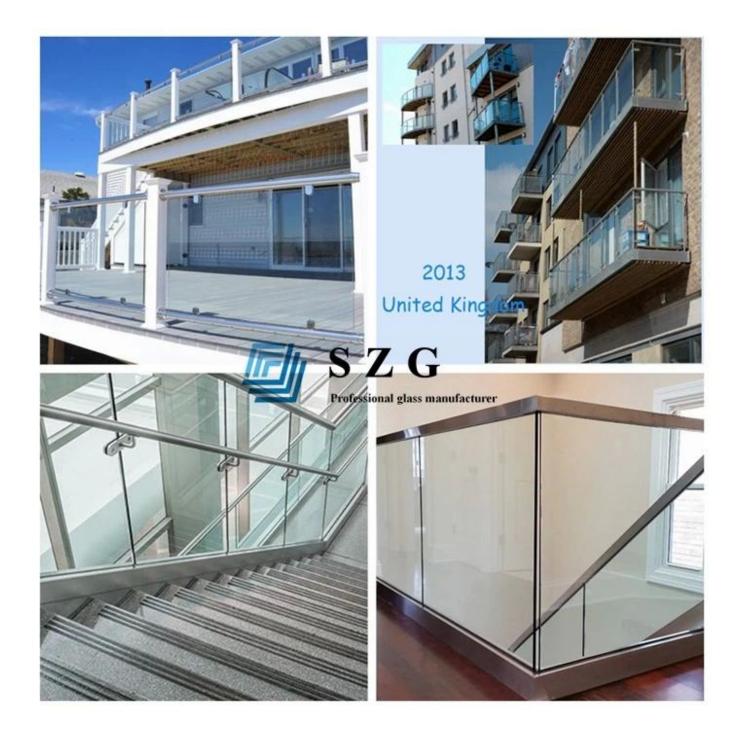

lass, bronze glass, grey glass,

printed colors, frosted, etc.

#### **Advantages of SZG Tempered laminated glass railing:**

- 1.Safety: When 8.76mm laminated glass railing is broken, the debris still stick to the film and won't fall off, the whole glass is still in a complete shape before replacement, so that it can reduce injury.
- 2. Wide field of vision: You can see the view clearly through 8.76mm clear tempered laminated glass balustrade.
- 3.Sound proof: The 8.76mm clear laminated glass can reduce the noise, because the PVB or SGP film can block the sound transmission to some extent.
- 4. High strength: Compared to normal glass railing, 8.76mm tempered laminated glass is much harder.
- 5. There are other colors available, the color of PVB can be customized.

#### **Applications:**



#### **Notice:**

All processing such as polishing edge, rounding corner, drilling holes, cutout, cutting notches, etc. must be finished before being tempered and then laminated.

#### **Quality Control:**

Nowadays, tempered laminated glass is widely used in building, It is very important to control the quality of glass balustrade. The tempered laminated glass produced by Sun Global Glass meets following standards:

- 1. BS 6206 certificate of UK safety glass standard.
- 2. EN 12150 CE certificate of European safety glass standard.
- 3. Chinese Safety Glass Compulsory Certificates (CCC) and ISO 9001.

## **Production line:**



Packing & Loading: