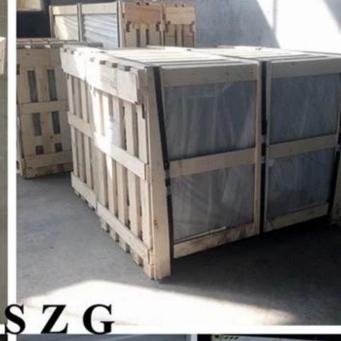

mpered laminated glass is much harder.
- 5. There are other colors available, the color of PVB can be customized.

#### **Applications:**



#### **Notice:**

All processing such as polishing edge, rounding corner, drilling holes, cutout, cutting notches, etc. must be finished before being tempered and then laminated.

#### **Quality Control:**

Nowadays, tempered laminated glass is widely used in building, It is very important to control the quality of glass balustrade. The tempered laminated glass produced by Sun Global Glass meets following standards:

- 1. BS 6206 certificate of UK safety glass standard.
- 2. EN 12150 CE certificate of European safety glass standard.
- 3. Chinese Safety Glass Compulsory Certificates (CCC) and ISO 9001.

## **Production line:**



Packing & Loading: