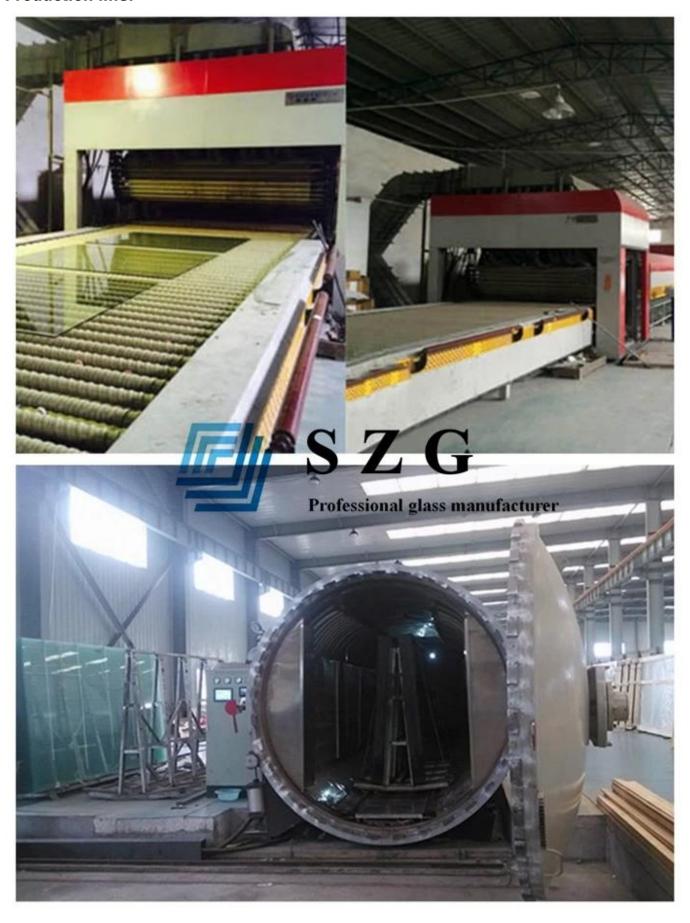

glass railing, 8.76mm tempered laminated glass is much harder.
- 5. There are other colors available, the color of PVB can be customized.

#### **Applications:**



#### **Notice:**

All processing such as polishing edge, rounding corner, drilling holes, cutout, cutting notches, etc. must be finished before being tempered and then laminated.

#### **Quality Control:**

Nowadays, tempered laminated glass is widely used in building, It is very important to control the quality of glass balustrade. The tempered laminated glass produced by Sun Global Glass meets following standards:

- 1. BS 6206 certificate of UK safety glass standard.
- 2. EN 12150 CE certificate of European safety glass standard.
- 3. Chinese Safety Glass Compulsory Certificates (CCC) and ISO 9001.

## **Production line:**



Packing & Loading: