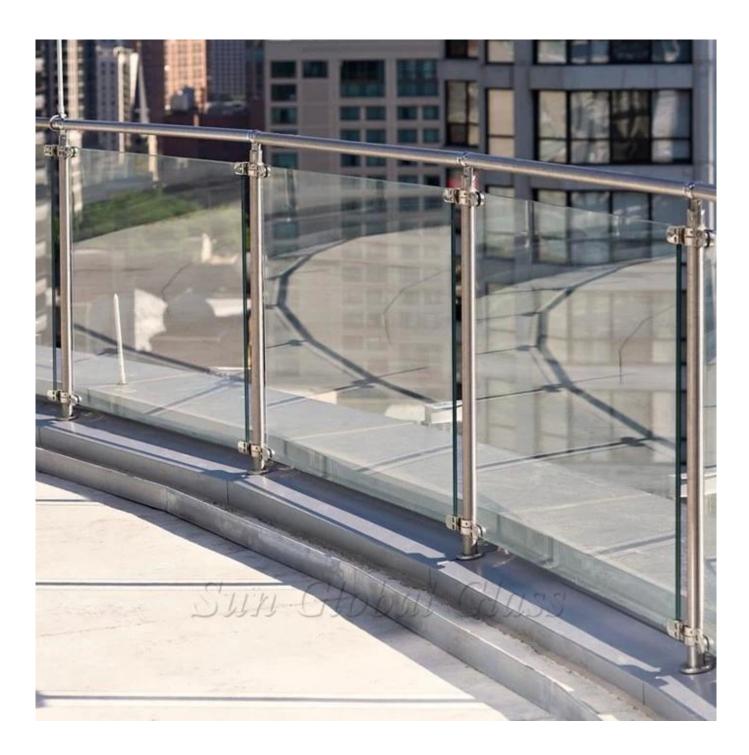

# SZG-Glass Manufacturer-Building Glass-8.76MM Cear Laminated Tempered Glass Railing

**8.76mm clear laminated glass balustrade** is made of **8.76mm clear tempered laminated glass**. The tempered laminated glass is a kind of of safety glass, it can efficiently reduce people injury from glass breakage, because when the glass broken, the debris still stick to the film and won't fall off., the whole glass panel is still in a complete shape before replacement. Because of its security, it's widely used in the modern buildings.

#### **Advantages of SZG Tempered laminated glass railing:**

- 1.Safety: When 8.76mm laminated glass railing is broken, the debris still stick to the film and won't fall off, the whole glass is still in a complete shape before replacement, so that it can reduce injury.
- 2. Wide field of vision: You can see the view clearly through 8.76mm clear tempered laminated glass balustrade.
- 3.Sound proof: The 8.76mm clear laminated glass can reduce the noise, because the PVB or SGP film can block the sound transmission to some extent.
- 4. High strength: Compared to normal glass railing, 8.76mm tempered laminated glass is much harder.
- 5. There are other colors available, the color of PVB can be customized.