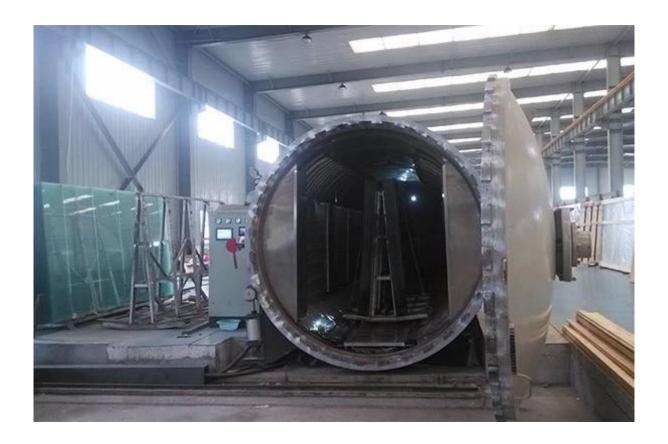

- 1.Laminated tempered glass belongs to interior stress glass.Before make lamination process, the glass need to cut in the molding, drilling and milling.
- 2.After finish production of laminated glass, the glass can not be cut any more, because it will lead to burst.
- 3.The edges of laminated tempered glass is concentration stress, need to be well protected, can not use sharp, hard objects to hit the edge of the glass, or easy to make the glass burst.

#### **Quality Certificates:**

- 1. Chinese standard ISO9001 and CCC
- 2. Europe standard EN12543, E12510
- 3. British standard BS6206
- 4. North American standard ANSI Z97.1

# Picture details of 8mm+8mm clear tempered laminated glass:

#### **Product image:**





**Breakage of toughened laminated glass:** 



# **Production Line:**





# Package: