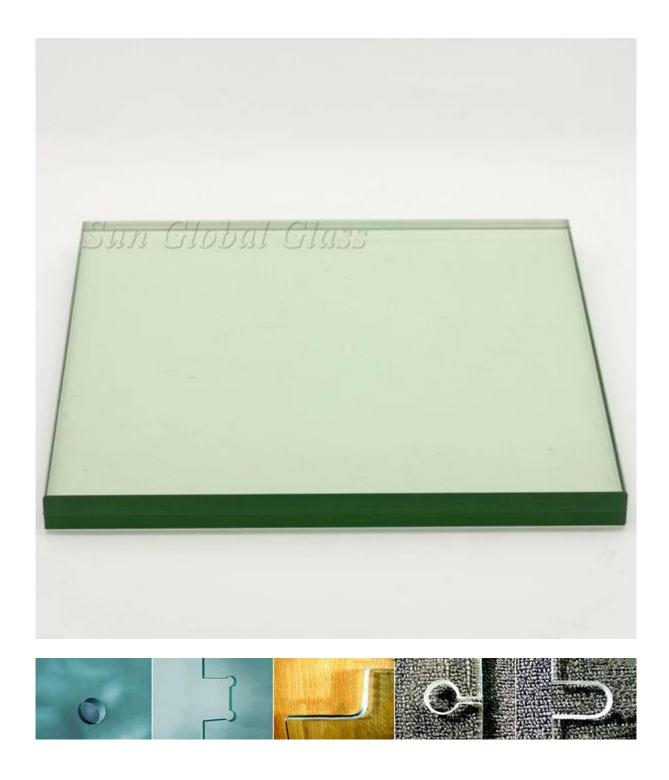

drilling holes, cut outs to assemble with different types of accessories.

- 1.Laminated tempered glass belongs to interior stress glass.Before make lamination process, the glass need to cut in the molding, drilling and milling.
- 2.After finish production of laminated glass, the glass can not be cut any more, because it will lead to burst.
- 3.The edges of laminated tempered glass is concentration stress, need to be well protected, can not use sharp, hard objects to hit the edge of the glass, or easy to make the glass burst.

#### **Quality Certificates:**

- 1. Chinese standard ISO9001 and CCC
- 2. Europe standard EN12543, E12510
- 3. British standard BS6206
- 4. North American standard ANSI Z97.1

# Picture details of 8mm+8mm clear tempered laminated glass:

#### **Product image:**





**Breakage of toughened laminated glass:** 



# **Production Line:**





# Package: