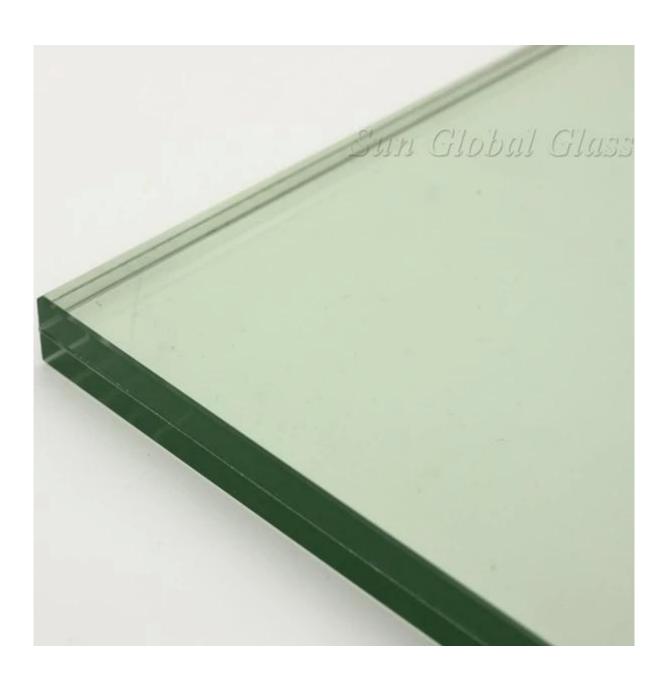

# Picture details of 8mm+8mm clear tempered laminated glass:

# SGG 8mm+8mm clear tempered laminated glass supplier and manufacturer in China

**8mm+8mm clear tempered laminated glass** also known as toughened laminated safety glass, is a kind of laminated glass, which is made of two layers of 8mm clear float glass after tempering process. The middle layer is mostly PVB film, after heating, high-pressure special process, the two layers of glass adhesion together is safety glass. With the process of lamination, the glass is super strong and high protective against breakage.