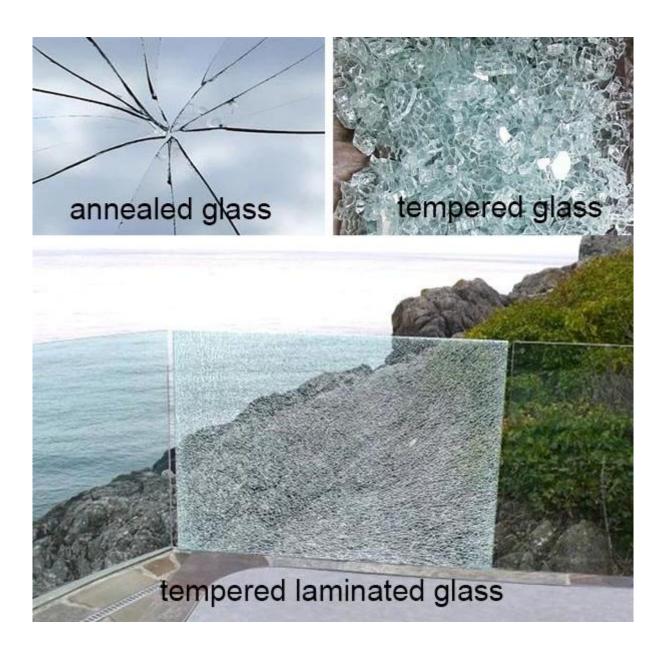

#### **Product image:**

**Breakage of toughened laminated glass:** 

#### **Features:**

- 1. Safe glass function: 8mm+8mm clear tempered laminated glass,have the function of tempered glass, the glass break into small granular and bond with PVB film, will not fall down to ground. It is the most safety glass at present for modern building.
- 2. Sound Proof: The density of PVB or SGP/EVA film are different with glass and can stop sound transmission in some degree.
- 3. UV rays reduction: Toughened laminated glass reduces the penetration of UV rays.
- 4. Fire resistance: The toughened laminated glass can protects buildings against fire.
- 5. Energy saving: toughened laminated glass can make light through at the same time reduce heat transmission. Especially the laminated glass is consisted with reflective glass or low e glass.
- 6. Decoration: glass panels are classic material, with different inter-layers are real eye-catching. The toughened laminated glass can produced with silk, metal, feathers, grass, transparent, semi-transparent or opaque films, or printing pictures.