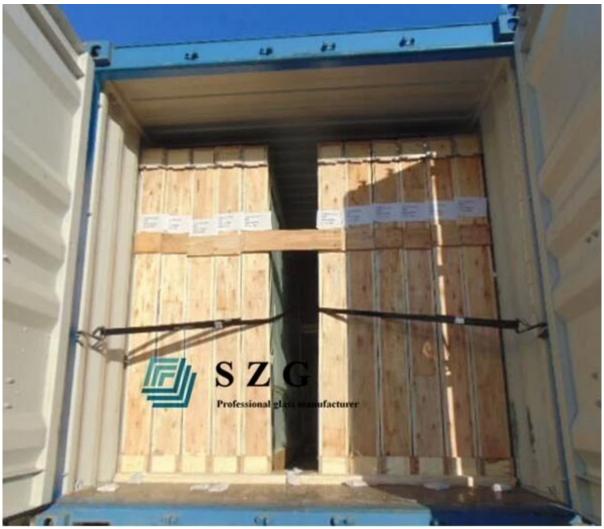

# Package & freight:

Our commitment is that you receive 8MM Dark Green reflective glass of us with safety and high-quality conditions for us.