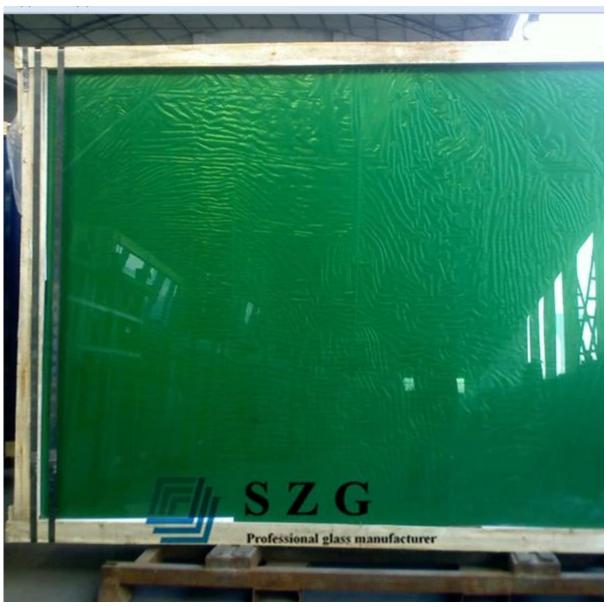

- 2 available total thickness: 4mm 5 mm, 5, 5mm, , 8mm, 10mm
- 3 glass size options: 1650 mm \* 2440 mm, 3300 \* 2140 mm. 2250mm\*3300mm
- 4 processing capacity: 5mm Dark green reflective glass can be processed as laminated, tempered glass glass and insulated glass
- 5. Package:strong drawer wood export

#### **Features:**

- 1. reflective glsdd has a mirror effect.
- 2.excellent effect in solar control.so can reduce the internal energy consumption of air conditioning.
- 3 top lighting of and blocking heat properties.
- 4 superior abrasion resistance performance.
- 5. durable and zero resistance, excellent for the Temple and thermal bendin

## **Applications:**

- 1 suitable reflective glass double glass curtain wall
- 2 windows for buildings
- 3 balcony

## **Pictures of the product:**



**Production line:** 



# Package & freight:





Our commitment is that you receive 8MM Dark Green reflective glass of us with safety and high-quality conditions for us.