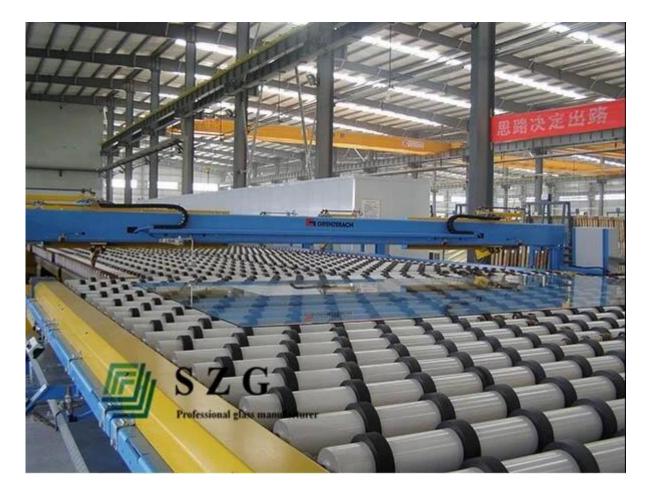

kness: 4mm 5 mm, 5, 5mm, , 8mm, 10mm
- 3 glass size options: 1650 mm \* 2440 mm, 3300 \* 2140 mm. 2250mm\*3300mm
- 4 processing capacity: 5mm Dark green reflective glass can be processed as laminated, tempered glass glass and insulated glass
- 5. Package:strong drawer wood export

#### **Features:**

- 1. reflective glsdd has a mirror effect.
- 2.excellent effect in solar control.so can reduce the internal energy consumption of air conditioning.
- 3 top lighting of and blocking heat properties.
- 4 superior abrasion resistance performance.
- 5. durable and zero resistance, excellent for the Temple and thermal bendin

## **Applications:**

- 1 suitable reflective glass double glass curtain wall
- 2 windows for buildings
- 3 balcony

## **Pictures of the product:**



**Production line:** 



# Package & freight:





Our commitment is that you receive 8MM Dark Green reflective glass of us with safety and high-quality conditions for us.