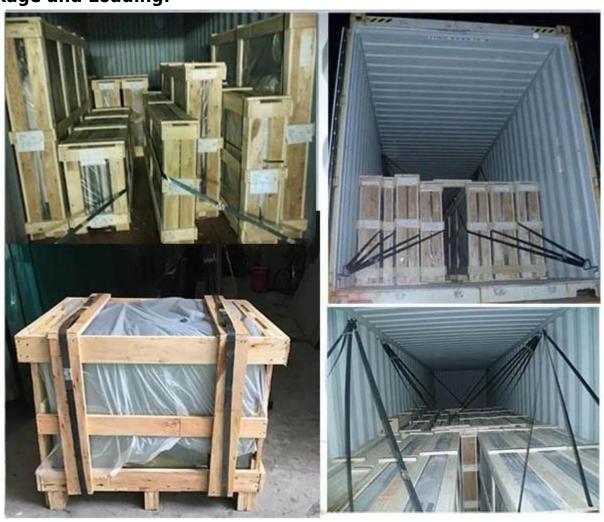

nting glass can be assembled into 8mm+8mm laminated glass or 8mm+8mm insulating glass

### **Specifications:**

- 1. thickness: 4mm 5mm 6mm 8mm 10mm 12mm 15mm 19mm
- 2. Minimum printing size: 300x300mm

  Maximum printing size: 2440x3660mm
- 3. colors: Any color customized based on Pantone or RAL charts
- 4. Holes, edges, safety corner process based on customers' drawing and design.

### **Quality:**

- 1. silk screen printed glass 8mm meet BS 6206 UK safety glass standard.
- 2. silk screen printed glass 8mm meet EN 12150 CE European safety glass standard.
- 3. silk screen printed glass 8mm meet Chinese Safety Glass Compulsory Certification (CCC)

#### **Product details for silk screen printing glass 8mm:**

#### **Product Pictures:**



### **Production Line:**



# Package and Loading:



## **Projects:**



High pixel digital printing glass and silk screen printed glass  $8\,\mathrm{mm}\,$  for interial decoration and furniture glass.