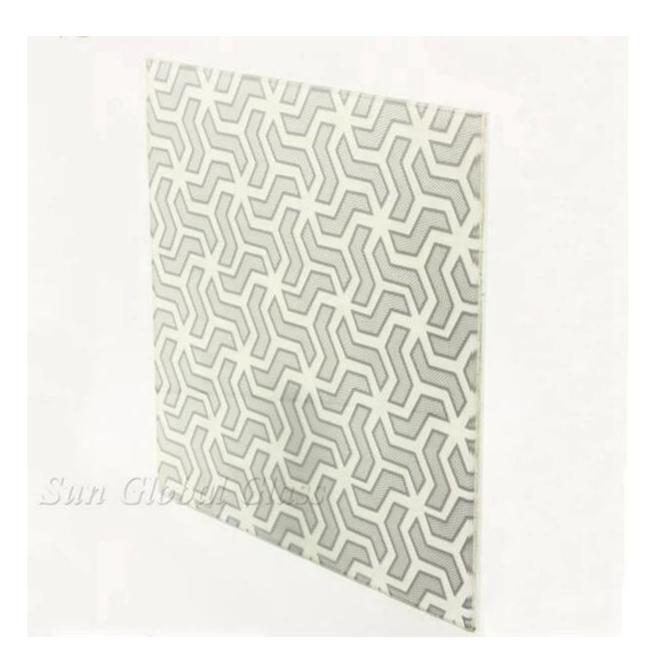

nce, railing, balustrade etc.
- 5. 8mm silk screen printing glass can be assembled into 8mm+8mm laminated glass or 8mm+8mm insulating glass

### **Specifications:**

- 1. thickness: 4mm 5mm 6mm 8mm 10mm 12mm 15mm 19mm
- 2. Minimum printing size: 300x300mm

  Maximum printing size: 2440x3660mm
- 3. colors: Any color customized based on Pantone or RAL charts
- 4. Holes, edges, safety corner process based on customers' drawing and design.

### **Quality:**

- 1. silk screen printed glass 8mm meet BS 6206 UK safety glass standard.
- 2. silk screen printed glass 8mm meet EN 12150 CE European safety glass standard.
- 3. silk screen printed glass 8mm meet Chinese Safety Glass Compulsory Certification (CCC)

#### **Product details for silk screen printing glass 8mm:**

#### **Product Pictures:**



### **Production Line:**



# Package and Loading:



## **Projects:**



High pixel digital printing glass and silk screen printed glass  $8\,\mathrm{mm}\,$  for interial decoration and furniture glass.