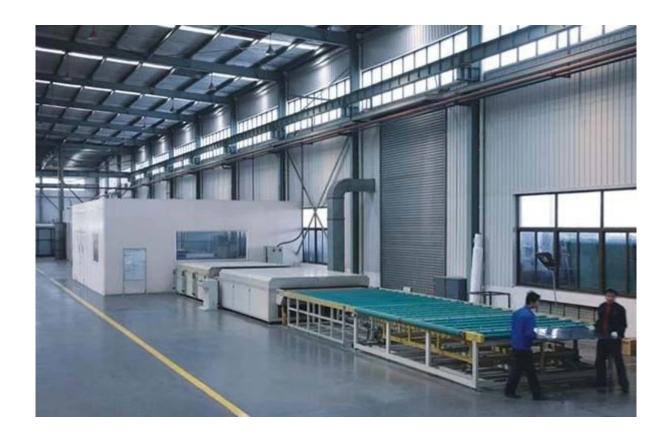

.
- 5. 8mm silk screen printing glass can be assembled into 8mm+8mm laminated glass or 8mm+8mm insulating glass

### **Specifications:**

- 1. thickness: 4mm 5mm 6mm 8mm 10mm 12mm 15mm 19mm
- 2. Minimum printing size: 300x300mm

  Maximum printing size: 2440x3660mm
- 3. colors: Any color customized based on Pantone or RAL charts
- 4. Holes, edges, safety corner process based on customers' drawing and design.

### **Quality:**

- 1. silk screen printed glass 8mm meet BS 6206 UK safety glass standard.
- 2. silk screen printed glass 8mm meet EN 12150 CE European safety glass standard.
- 3. silk screen printed glass 8mm meet Chinese Safety Glass Compulsory Certification (CCC)

#### **Product details for silk screen printing glass 8mm:**

#### **Product Pictures:**



### **Production Line:**



# Package and Loading:



## **Projects:**



High pixel digital printing glass and silk screen printed glass  $8\,\mathrm{mm}\,$  for interial decoration and furniture glass.