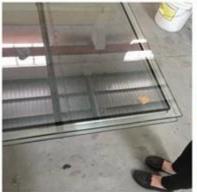

#### 24mm insulated glass units specification:

- 1.glass product: Insulated Glass/ Insulating Glass Units/ Double Glazing glass Unit, etc.
- 2.Glass substrate: 6mm clear tempered glass, 6mm low iron tempered glass, 6mm reflective tempered glass, 6mm tempered low E glass, 6mm silkscreen glass, etc.
- 3. Airspace: 12mm Air Space/ Vaccume/ Argon
- 4. Glass shape & size: both flat & curved shapes are available
- 5.Full tempered glass, <u>half tempered glass/ heat strengthened glass</u>, <u>heat soaked testing glass</u> are available from us.
- 6.bespoke parameters related to solar gain control such as thermal comfort and visual comfort , and so on.

## You can have customized combination of 24mm thickness insulated glass, for example:

- 1. 6mm clear low E tempered glass+12mm Air Space/ Vaccume/ Argon+6mm clear tempered glass
- 2. 6mm tempered dark green reflective glass+12mm Air Space/ Vaccume/ Argon+6mm clear tempered glass/ 6mm ultra clear tempered glass
- 3. 6mm tempered french green coating glass+12mm Air Space/ Vaccume/ Argon+6mm clear toughened glass/ 6mm low iron toughened glass
- 4. 6mm dark grey toughened reflective glass+12mm Air Space/ Vaccume/ Argon+6mm tempered glass (6mm clear safety glass/6mm low iron tempered glass)
- 5. 6mm euro grey reflective tempered glass+12mm Air Space/ Vaccume/ Argon+6mm toughened glass (6mm safety clear glass/ safety 6mm low iron toughened glass)
- 6. 6mm golden bronze reflective toughened glass+12mm Air Space/ Vaccume/ Argon+6mm toughened