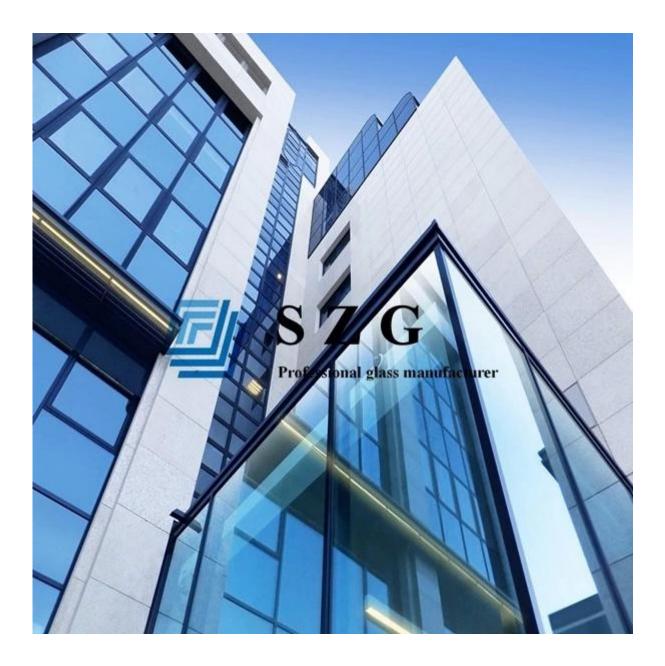

# Variety types of glass facade systems -Flat&Bent 24mm Double Glazing Glass Units

Glass facade meaning using varitey glass on a curtain wall system is an outer covering of a building in which the outer walls are structural or non-structural, they can be made of a lightweight material, reducing construction costs. Such as: **SGP laminated glass**, they have been known as its good excellent performance on withstand more heavy impact or stronger storm/ hurricane, but do not require to increase glass' thickness.

### In this section, 24mm double glazing glass is applied for the curtain wall, a great features below:

- 1. they are allowed natural light can penetrate deeper within the building.
- 2. The curtain wall façade does not carry any dead load weight from the building other than its own dead load weight.
- 3. The wall transfers horizontal wind loads that are incident upon it to the main building structure through connections at floors or columns of the building. A curtain wall is designed to resist air and water infiltration, sway induced by wind and seismic forces acting on the building, and its own dead load weight forces.
- 4. 24mm Isulated Glass Curtain Wall systems are typically designed for energy saveing, sound insoluation, etc.