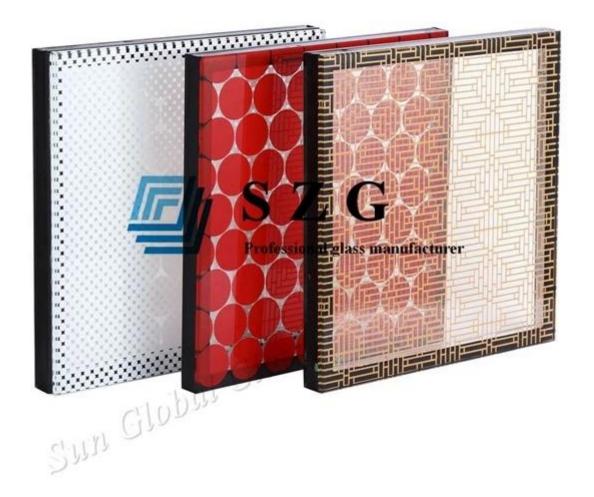

#### 24mm insulated glass units specification:

- 1.glass product: Insulated Glass/ Insulating Glass Units/ Double Glazing glass Unit, etc.
- 2.Glass substrate: 6mm clear tempered glass, 6mm low iron tempered glass, 6mm reflective tempered glass, 6mm tempered low E glass, 6mm silkscreen glass, etc.
- 3. Airspace: 12mm Air Space/ Vaccume/ Argon
- 4. Glass shape & size: both flat & curved shapes are available
- 5.Full tempered glass, <u>half tempered glass/ heat strengthened glass</u>, <u>heat soaked testing glass</u> are available from us.
- 6.bespoke parameters related to solar gain control such as thermal comfort and visual comfort , and so on.

## You can have customized combination of 24mm thickness insulated glass, for example:

- 1. 6mm clear low E tempered glass+12mm Air Space/ Vaccume/ Argon+6mm clear tempered glass
- 2. 6mm tempered dark green reflective glass+12mm Air Space/ Vaccume/ Argon+6mm clear tempered glass/ 6mm ultra clear tempered glass
- 3. 6mm tempered french green coating glass+12mm Air Space/ Vaccume/ Argon+6mm clear toughened glass/ 6mm low iron toughened glass
- 4. 6mm dark grey toughened reflective glass+12mm Air Space/ Vaccume/ Argon+6mm tempered glass (6mm clear safety glass/6mm low iron tempered glass)
- 5. 6mm euro grey reflective tempered glass+12mm Air Space/ Vaccume/ Argon+6mm toughened glass (6mm safety clear glass/ safety 6mm low iron toughened glass)
- 6. 6mm golden bronze reflective toughened glass+12mm Air Space/ Vaccume/ Argon+6mm toughened

glass (6mm safety clear glass/ safety 6mm low iron toughened glass)

7.safety 6mm golden reflective toughened glass+12mm Air Space/ Vaccume/ Argon+6mm safety toughened glass (6mm toughened clear glass/ safety 6mm low iron toughened glass)