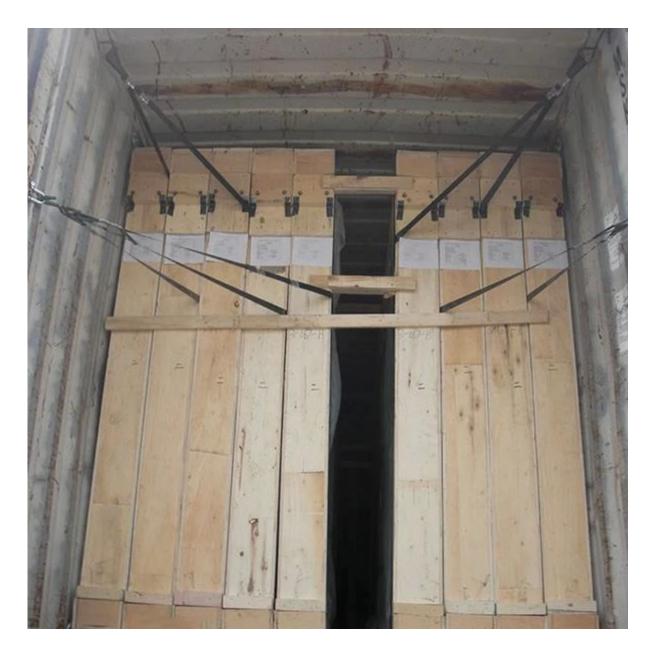

#### **Quality:**

Glass- grade A, accurate thickness, temperable patterned glass Package- strong wooden crates

# **Details of 4mm 5mm 6mm Bronze Nashiji pattern glass:** product pictures

**Package**[]