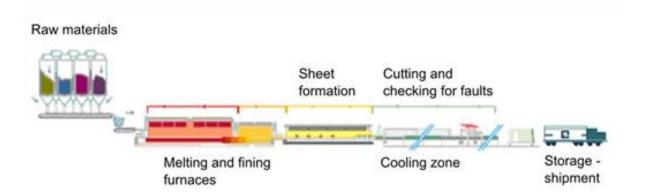

attern on two sides
- 3. standard size: 2140\*3300, 1830\*2200, 1830\*2440
- 4. pattern name: silecia, oceanic, rain, rainbow, aqualite, chinchilla, chrysanthemum, diamond, flora, maple leaf, nashiji, masterlite, kasumi, hitchcross, woven, rain drop, morocco, yacare, difuso....

#### **Quality:**

Glass- grade A, accurate thickness, temperable patterned glass Package- strong wooden crates

#### **Applications:**

- 1. Glass doors and windows
- 2. Glass partitions / glass wall
- 3. Glass bathroom screens
- 4. Glass table tops
- 5. Glass furnitures / glass kitchen closets
- 6. Patterned glass can be processed to tempered glass or laminated glass, for wide applications.

# **Details of 4mm 5mm 6mm Bronze Nashiji pattern glass:** product pictures



**Package**[]





## **Production Line:**