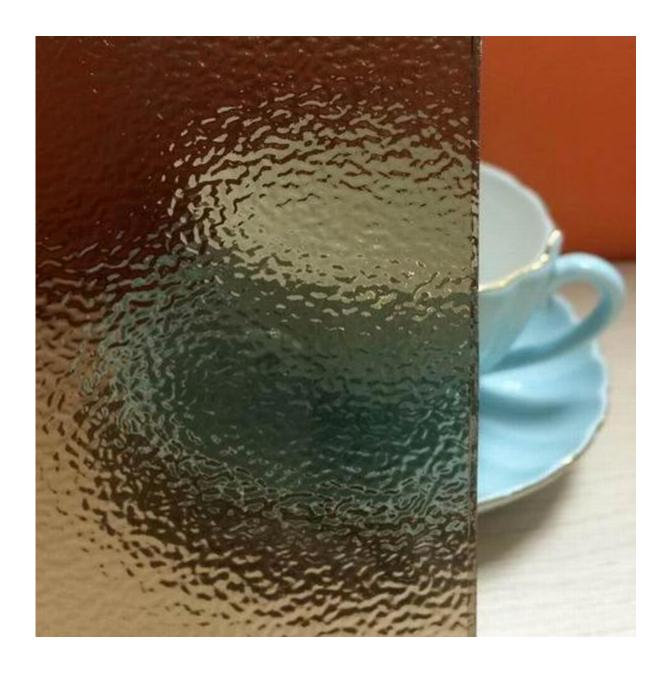

#### SGG Bronze Nashji patterned glass supplier and manufacturer with super quality

**Figured glass** is also called patterned glass, or rolled glass. It graved a decorative texture by steel mold, on one or both two sides of the glass panel. By this process, pattern glass permit light transmits diffusely, meanwhile stop clear vision through the window. With different patterns applied, the glass have different degrees of translucency and privacy. Patterned glass offer a wide range of designs and conceptions for interior and exterior decoration projects. Pattern glass can be <u>tempered</u> glass or <u>laminated glass</u> to meet with security requirements of some projects.

### **Specifications:**

- 1. color range: clear, bronze, grey, amber, blue
- 2. thickness: 3mm 4mm 5mm 6mm
- 3. surface: patten on one side, or pattern on two sides
- 3. standard size: 2140\*3300, 1830\*2200, 1830\*2440
- 4. pattern name: silecia, oceanic, rain, rainbow, aqualite, chinchilla, chrysanthemum, diamond, flora, maple leaf, nashiji, masterlite, kasumi, hitchcross, woven, rain drop, morocco, yacare, difuso....

# **Details of 4mm 5mm 6mm Bronze Nashiji pattern glass:** product pictures

**Package**[]