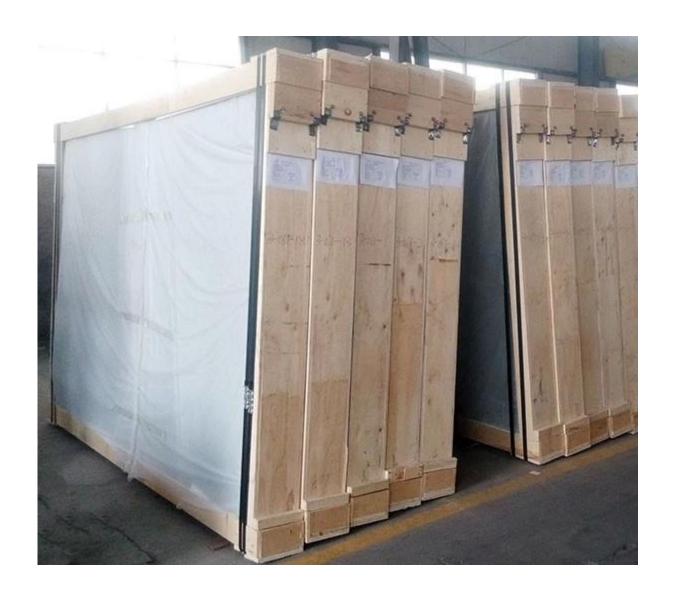

#### **Quality:**

Glass- grade A, accurate thickness, temperable patterned glass Package- strong wooden crates

# **Details of 4mm 5mm 6mm Bronze Nashiji pattern glass:** product pictures

**Package**[]