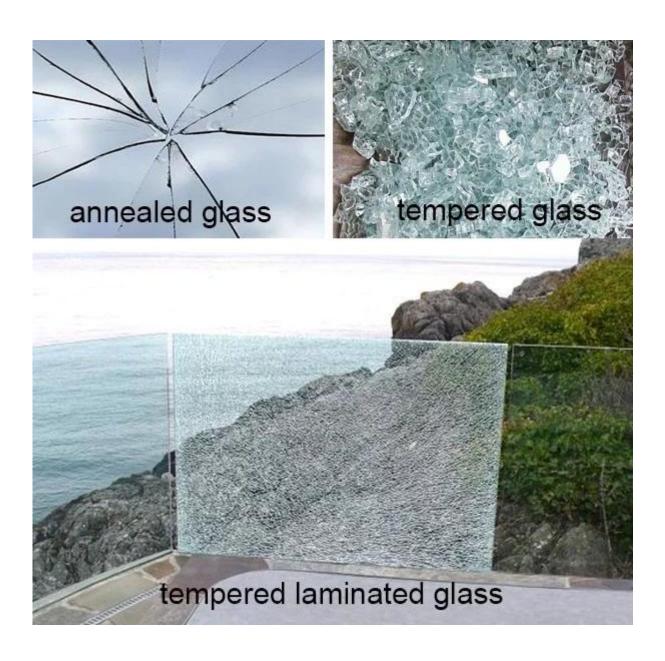

# Picture details of Triple tempered laminated glass:

Product image:

Breakage of toughened laminated glass:

#### **Features:**

- **1. Security:** triple tempered laminated glass is super security that provide high level of protection of any forms of glass breakage. And broken glass is still a complete pieces stays still before replacing glass.
- **2. Sound Proof:** The PVB or SGP film has a different density with glass panes, stop sound transmission. Triple laminated glass can also consist of insulated glass, to be a high efficiently sound insulation.
- **3. UV rays reduction:** triple toughened laminated glass reduces 99% of UV rays that is harmful to people and objects inside of the house, like furnitures.
- **4. Fire resistance:** The correspondingly configured toughened laminated glass protects against fire or bombardment.
- **5. Energy efficiency:** toughened laminated glass let light in and reduce heat transmissisn at the same time. Specially when it was consisted with a reflective glass or low-e glass.
- **6. Decoration:** glass panes can be different colors and printing patterns, but the different interlayers are real eye-catchers. We can produce toughened laminated glass with silk, metal, feathers, grass, transparent, semi-transparent or opaque films, even printing pictures.