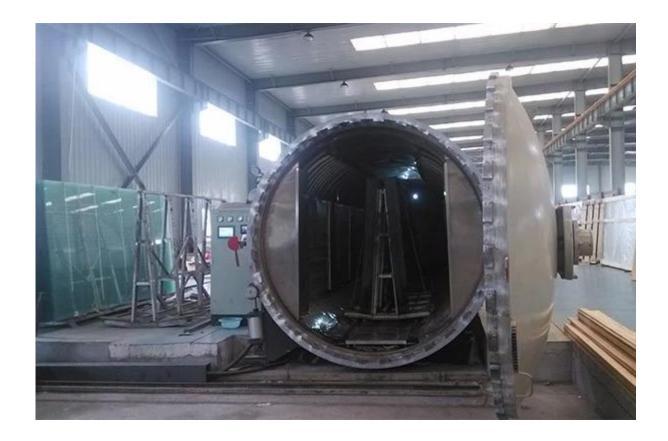

r
- 8. Other glazing applications need security like bank, airport, shopping malls, jewelry counters.....

#### **Specifications:**

Maximum size: 12 meters length

**Thickness range**: 12 to 65mm thickness

**Color range:** transparent, semi-transparent, solid colors ( screen printing colors and designs )

## **Details processing:**

Triple toughened laminated glass can be processed accurately with polished edges, safety corner, drilling holes, cut outs to assemble with different types of accessories.

#### **Quality Certificates:**

- 1. Chinese standard ISO and GB15763.3
- 2. Europe standard EN12543, E12510
- 3. North American standard ANSI Z97.1

# Picture details of Triple tempered laminated glass:

Product image:



Breakage of toughened laminated glass:



# **Production Line:**





Package:





# Other popular thickness:

- 8.76mm toughened laminated glass 17.52mm tempered laminated glass
- 13.52mm toughened laminated glass
- 21.52mm toughened laminated glass