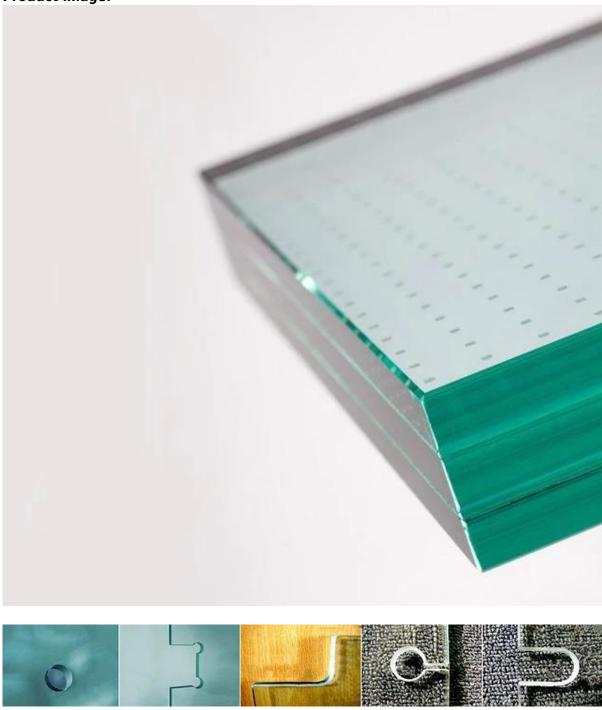

# Picture details of Triple tempered laminated glass:

Product image:

Breakage of toughened laminated glass:

## **Details processing:**

Triple toughened laminated glass can be processed accurately with polished edges, safety corner, drilling holes, cut outs to assemble with different types of accessories.