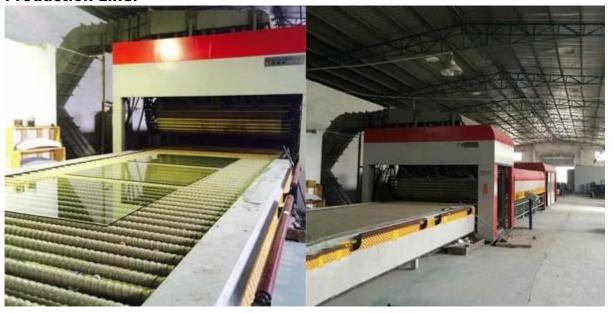

oor
- 8. Other glazing applications need security like bank, airport, shopping malls, jewelry counters.....

#### **Specifications:**

Maximum size: 12 meters length

**Thickness range**: 12 to 65mm thickness

**Color range:** transparent, semi-transparent, solid colors ( screen printing colors and designs )

## **Details processing:**

Triple toughened laminated glass can be processed accurately with polished edges, safety corner, drilling holes, cut outs to assemble with different types of accessories.

#### **Quality Certificates:**

- 1. Chinese standard ISO and GB15763.3
- 2. Europe standard EN12543, E12510
- 3. North American standard ANSI Z97.1

# Picture details of Triple tempered laminated glass:

Product image:



Breakage of toughened laminated glass:



# **Production Line:**





Package:





# Other popular thickness:

- 8.76mm toughened laminated glass 17.52mm tempered laminated glass
- 13.52mm toughened laminated glass
- 21.52mm toughened laminated glass