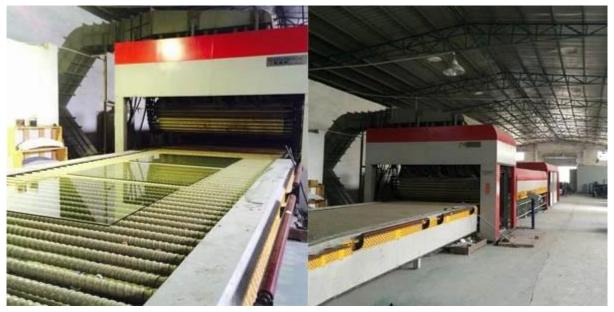

ts, drilling holes

#### **Quality Control:**

As glass doors are widely used in modern building, It is very important to control the quality of glass doors . The glass doors made by Sun Global Glass comply with following quality standards:

- 1. Acid etched frosted door glass 8mm 10mm 12mm meet BS 6206 UK safety glass standard.
- 2. Acid etched frosted door glass 8mm 10mm 12mm meet EN 12150 CE European safety glass standard.
- 3. Acid etched frosted door glass 8mm 10mm 12mm meet Chinese Safety Glass Compulsory Certification (CCC) and ISO 9001.

# **Product Details:**

**Product pictures of Acid etched frosted door glass 8mm 10mm 12mm:** 



# **Process Details for Acid etched frosted door glass 8mm 10mm 12mm:**



# **Production Line for Acid etched frosted door glass 8mm 10mm 12mm:**





## **Package and Loading:**



Our promise is that you receiving Acid etched frosted door glass 8mm 10mm 12mm with high quality and safety condition from us.