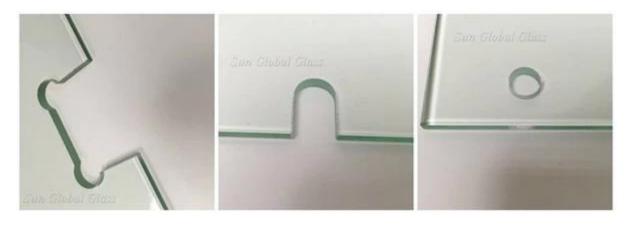

Glass types used for glass doors: tempered glass, laminated glass, silk screen safety glass, insulated glass, acid etched glass etc.

Glass Door Size: customized size based on clients' requirements.

Process details: polished edges, cut-outs, drilling holes

# **Process Details for Acid etched frosted door glass 8mm 10mm 12mm:**