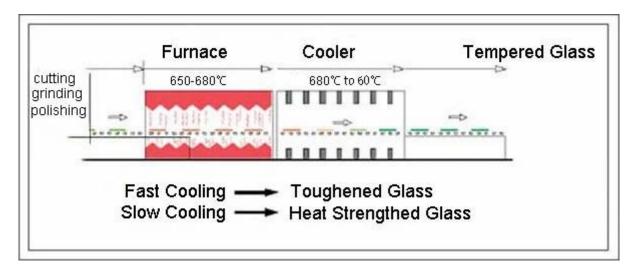

outs, drilling holes

#### **Quality Control:**

As glass doors are widely used in modern building, It is very important to control the quality of glass doors . The glass doors made by Sun Global Glass comply with following quality standards:

- 1. Acid etched frosted door glass 8mm 10mm 12mm meet BS 6206 UK safety glass standard.
- 2. Acid etched frosted door glass 8mm 10mm 12mm meet EN 12150 CE European safety glass standard.
- 3. Acid etched frosted door glass 8mm 10mm 12mm meet Chinese Safety Glass Compulsory Certification (CCC) and ISO 9001.

# **Product Details:**

**Product pictures of Acid etched frosted door glass 8mm 10mm 12mm:** 



# **Process Details for Acid etched frosted door glass 8mm 10mm 12mm:**



# **Production Line for Acid etched frosted door glass 8mm 10mm 12mm:**





## **Package and Loading:**



Our promise is that you receiving Acid etched frosted door glass 8mm 10mm 12mm with high quality and safety condition from us.