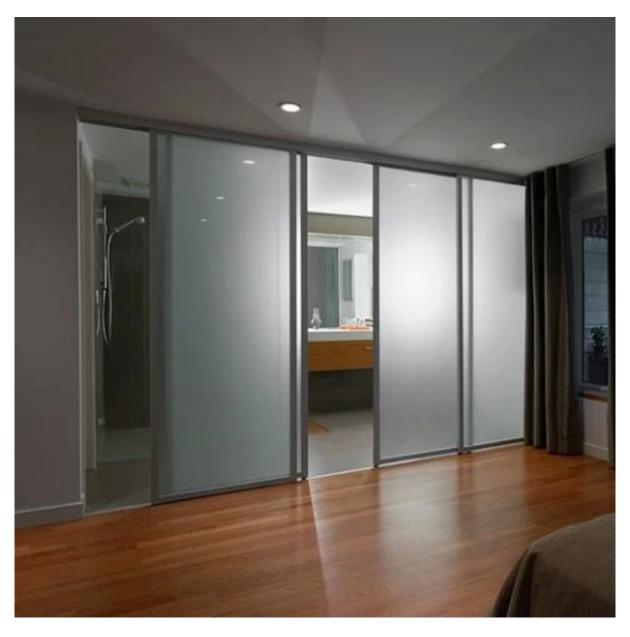

# **Product Details:**

**Product pictures of Acid etched frosted door glass 8mm 10mm 12mm:** 