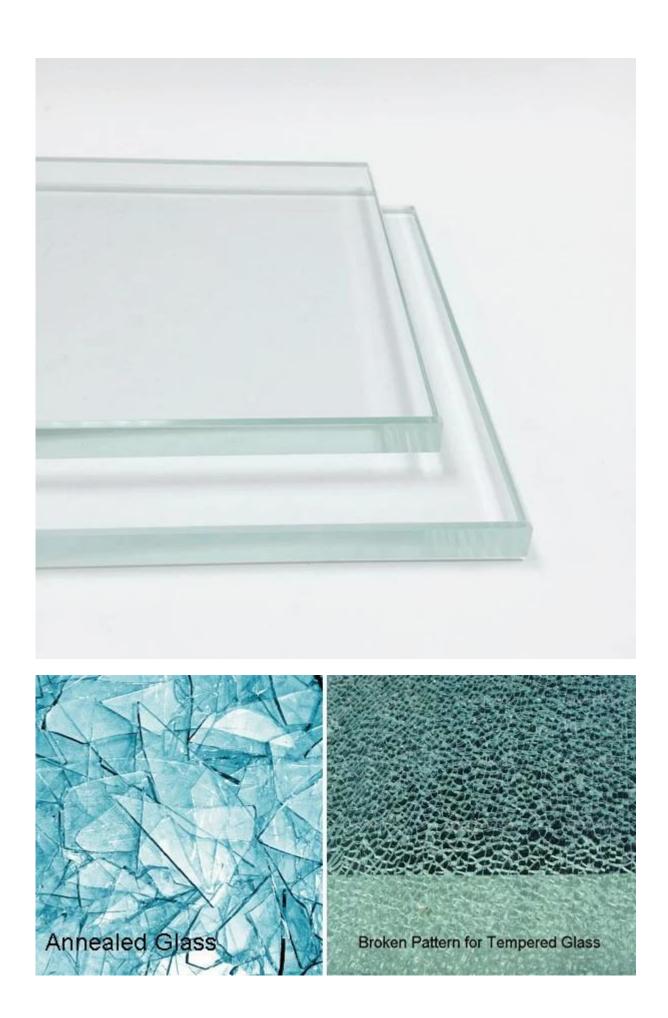

# SGG EXTRA CLEAR TEMPERED GLASS 10MM SUPPLIER & MANUFACTURER IN CHINA

**Low iron tempered Glass** also called extra clear tempered glass, ultra clear tempered glass, or crystal clear tempered glass. It is processed with low iron float glass materials, then produced by same method and technique with clear tempered glass. Heated to glass soften point and cooled rapidly. Low iron tempered glass is 5 times stronger than ordinary annealed glass, at the same time it is extra clear, high light transmission, no green color like clear glass. It is mainly used for high level interior decoration, such as hotel room, villa, museum, luxury funitures, electronic products.

#### **Product Details:**

**Product pictures of Extra Clear Tempered Glass 10mm:** 

**Holes and Cut outs:** 