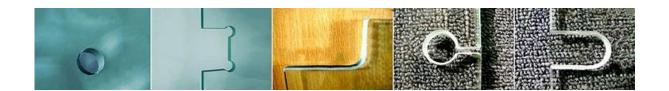

#### **Specifications:**

1. Glass colors: extra clear, ultra clear, crystal

2. Glass thickness: 4mm 5mm 6mm 8mm 10mm 12mm 15mm 19mm

**3. Glass size:** minimum size 300x300mm, maximum 8000mm

- **4. Edge work:** flat polished edge, chamfer edge, beveled edge, waved edge, OGEE edge, triple OG edge, and others.
- **5. Drilling holes:** holes dismater need to be bigger than glass thickness.
- **6. Cut outs:** cutting and measurements is very accurate to fit different accessories and easy the installation.
- **7. Safe corner:** safety corner protect people from accidents.

#### **Product Details:**

**Product pictures of Extra Clear Tempered Glass 10mm:** 

**Holes and Cut outs:** 