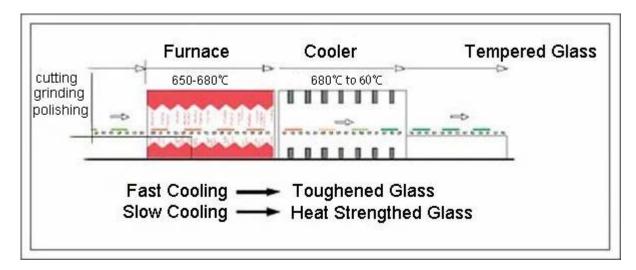

dge work:** flat polished edge, chamfer edge, beveled edge, waved edge, OGEE edge, triple OG edge, and others.
- **5. Drilling holes:** holes dismater need to be bigger than glass thickness.
- **6. Cut outs:** cutting and measurements is very accurate to fit different accessories and easy the installation.
- **7. Safe corner:** safety corner protect people from accidents.

#### **Quality:**

- 1. Conforms to the standards of Europe, North American and China: ISO, CCC, CE, BS6206, EN12510, ANSI Z97.
- 2. Excellent work on details: smooth edge polishing, drilling holes tolerance +/- 0.9mm
- 3. Packed by strong wooden crates and loaded professionally.

#### **Product Details:**

**Product pictures of Extra Clear Tempered Glass 10mm:** 



**Holes and Cut outs:** 



### **Production Line:**





## **Package and Loading:**



# Our Projects:



Our promise is that you receiving low iron tempered glass 10mm with high quality and safety condition from us.