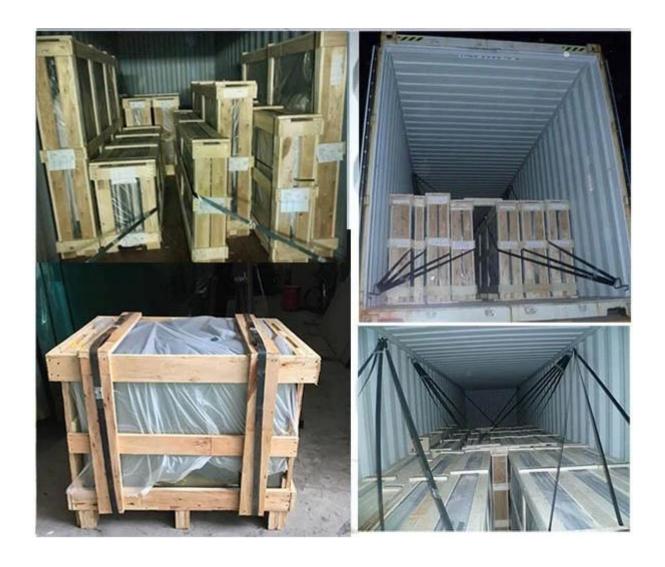

#### **Quality:**

- 1. Conforms to the standards of Europe, North American and China: ISO, CCC, CE, BS6206, EN12510, ANSI Z97.
- 2. Excellent work on details: smooth edge polishing, drilling holes tolerance +/- 0.9mm
- 3. Packed by strong wooden crates and loaded professionally.

## **Package and Loading:**