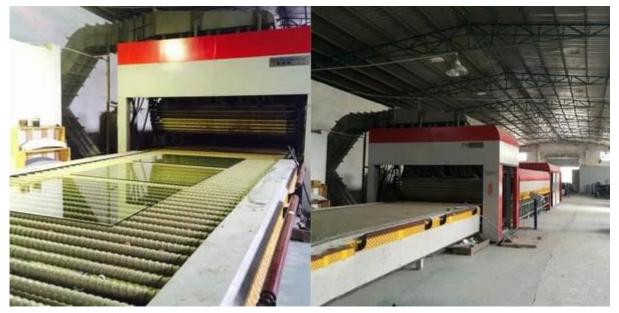

e work:** flat polished edge, chamfer edge, beveled edge, waved edge, OGEE edge, triple OG edge, and others.
- **5. Drilling holes:** holes dismater need to be bigger than glass thickness.
- **6. Cut outs:** cutting and measurements is very accurate to fit different accessories and easy the installation.
- **7. Safe corner:** safety corner protect people from accidents.

#### **Quality:**

- 1. Conforms to the standards of Europe, North American and China: ISO, CCC, CE, BS6206, EN12510, ANSI Z97.
- 2. Excellent work on details: smooth edge polishing, drilling holes tolerance +/- 0.9mm
- 3. Packed by strong wooden crates and loaded professionally.

#### **Product Details:**

**Product pictures of Extra Clear Tempered Glass 10mm:** 



**Holes and Cut outs:** 



### **Production Line:**





## **Package and Loading:**



# Our Projects:



Our promise is that you receiving low iron tempered glass 10mm with high quality and safety condition from us.