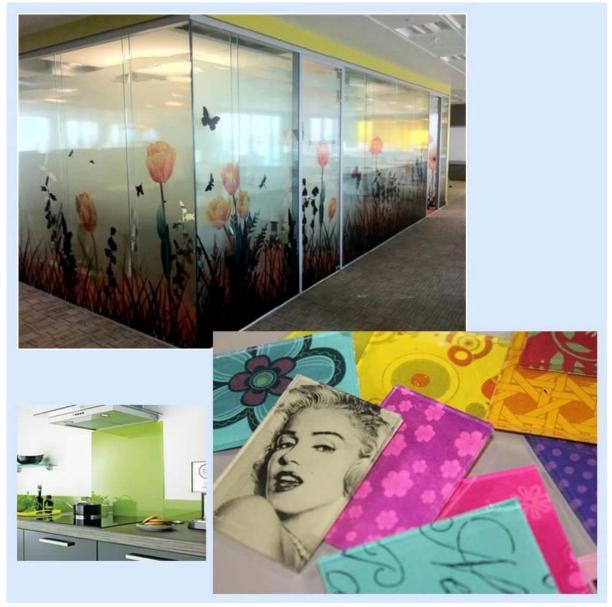

## Silk screen printed glass is widely used in Architectural interior and exterior decoration, glass

#### furniture and electronic glass products.

1.silk screen printed glass 10mm can be used for bathroom doors

2. silk screen printed glass 10mm can create richfull designs for tempered glass table tops

- 3. silk screen printed glass 10mm for glass furniture,wardrobe and cupboard doors furniture glass
- 4. silk screen printed glass 10mm is decorative widely used for interior and outdoor doors projects
- 5. The screen printed glass 10mm can be assembled into laminated glass or insulating glass

# **Projects:**

High pixel digital printing glass and silk screen printed glass 10mm for interial decoration and furniture glass.