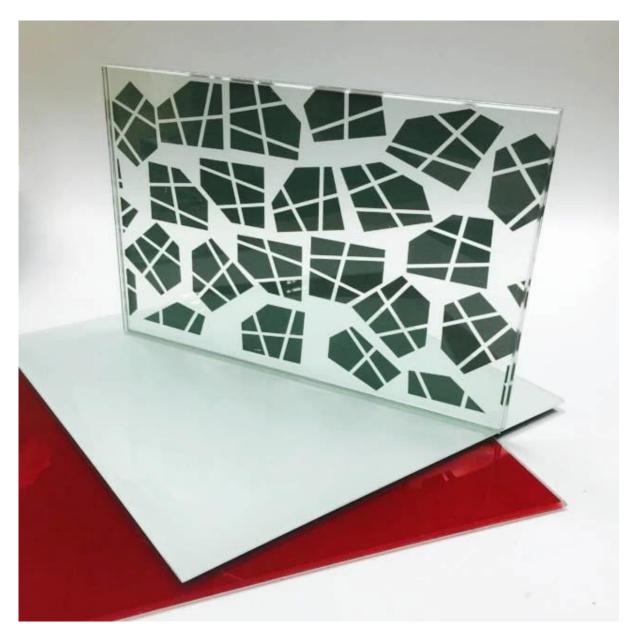

# Sun Global Glass Silk Screen Printed Glass 10mm - Any color and design can be customized based on customers' requirement.

**Silkscreen printed glass** (also called silk screen printing glass, silk screen painted tempered glass, silk screen toughened glass, painted tempered glass, painted toughened glass, printing glass, painted glass) is applying a thin layer of ceramic paint onto the glass surface by adopting silk-screen printing process. It is allowed to dry and then heated with tempering process to make ceramic paint incorporated onto glass surface. The final glass is extremely resistant, that scratch proof, acid and alkali resistant, never fade color. For the similar process of tempered glass, silk screen printing glass has all the characteristics of toughened glass. it is a popular decorative tempered safety glass.

3. Color range: provide all colors from Pantone and RAL charts

4. **High pixel** high pixel that highest close to pantone & RAL colors to ensure customer satisfied

5. **Printing size** any pattern size, logo placement, or full size printing, only need to provide CAD drawings.

#### **Specifications:**

- 1. thickness: 4mm 5mm 6mm 8mm 10mm 12mm 15mm 19mm
- printing size: small logo printing and full screen glass printing Minimum size: 300x300mm Maximum size: 2440x3660mm

3. colors: solid colors and high pixel pattern designs printing based on Pantone or RAL charts