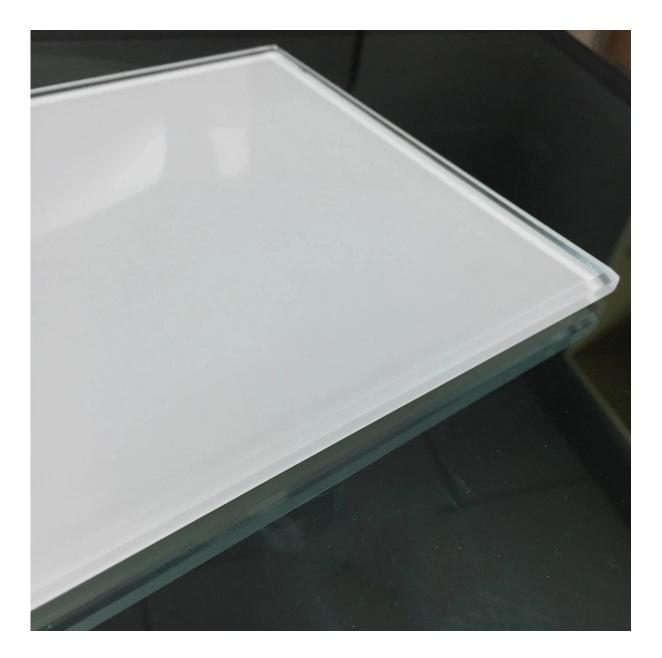

widely used for interior and outdoor doors projects
- 5. The screen printed glass 10mm can be assembled into laminated glass or insulating glass

#### **Specifications:**

- 1. thickness: 4mm 5mm 6mm 8mm 10mm 12mm 15mm 19mm
- printing size: small logo printing and full screen glass printing Minimum size: 300x300mm Maximum size: 2440x3660mm

3. colors: solid colors and high pixel pattern designs printing based on Pantone or RAL charts

#### **Quality:**

- 1. silk screen printed glass 10mm meet BS 6206 UK safety glass standard.
- 2. silk screen printed glass 10mm meet EN 12150 CE European safety glass standard.
- 3. silk screen printed glass 10mm meet Chinese Safety Glass Compulsory Certification (CCC)

### Product details for silk screen printing glass 10mm:

#### **Product Pictures:**





**Production Line:** 



# Package and Loading:



# **Projects:**



High pixel digital printing glass and silk screen printed glass 10mm for interial decoration and furniture glass.