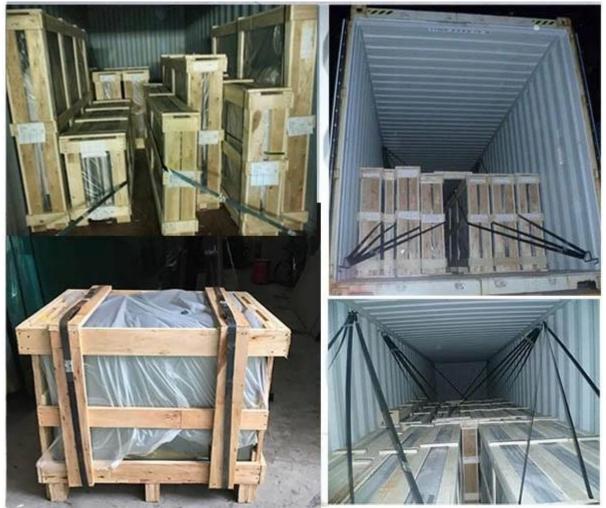

- 5. The screen printed glass 10mm can be assembled into laminated glass or insulating glass

#### **Specifications:**

- 1. thickness: 4mm 5mm 6mm 8mm 10mm 12mm 15mm 19mm
- printing size: small logo printing and full screen glass printing Minimum size: 300x300mm Maximum size: 2440x3660mm

3. colors: solid colors and high pixel pattern designs printing based on Pantone or RAL charts

#### **Quality:**

- 1. silk screen printed glass 10mm meet BS 6206 UK safety glass standard.
- 2. silk screen printed glass 10mm meet EN 12150 CE European safety glass standard.
- 3. silk screen printed glass 10mm meet Chinese Safety Glass Compulsory Certification (CCC)

### Product details for silk screen printing glass 10mm:

#### **Product Pictures:**





**Production Line:** 



# Package and Loading:



# **Projects:**



High pixel digital printing glass and silk screen printed glass 10mm for interial decoration and furniture glass.