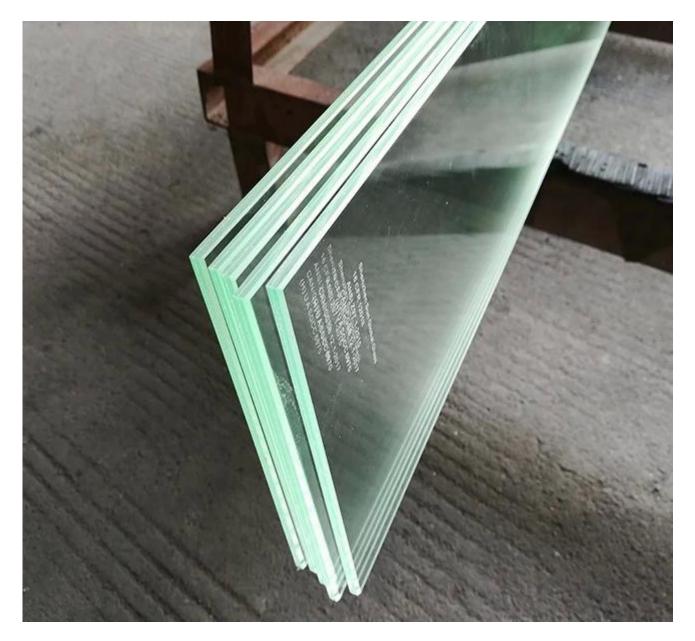

### The sample of ultra clear tempered laminated glass

# 11.52mm ultra clear tempered laminated glass thickness ,5+5mm+1.52SGP laminated glass sheets, toughened laminated glass price per square metre, tempered glass for building

11.52mm ultra clear laminated glass is made up of 5mm tempered glass+ 5mm tempered glass+1.52SGP layers with strong cohesion sandwiched under high temperature and pressure, According to the processing for tempered glass and laminated glass, and much more durable and safety than normal glass. When it broken, the splinters will stick to the SGP interlayer and not scatter.