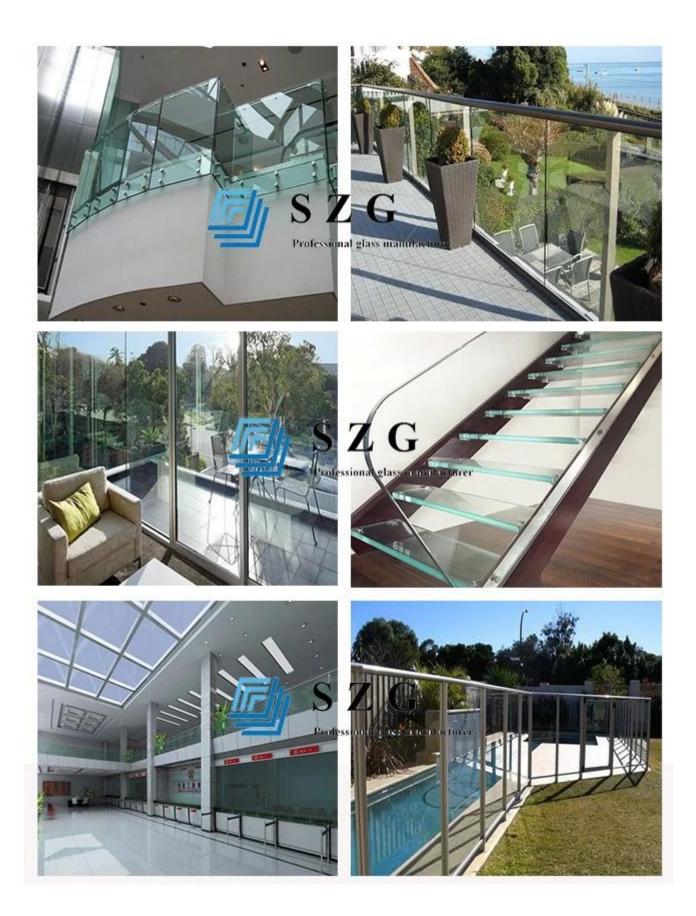

# Application[]

According to building laws, the place must use safety glass: Bank fence and balustrade. Hospital fens and balustrade. Supermarket mall decoration and guarding. Hotel installing. Architectural and furniture. Residential and business buildings application.