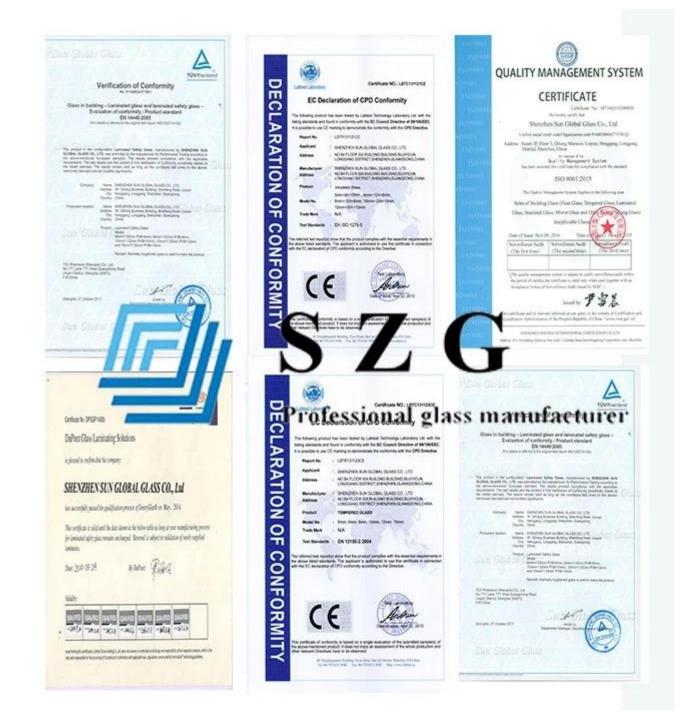

# **Quality:**

- 11.52mm Clear tempered laminated glass meet BS6206,UK safety glass standard
- 11.52mm Clear tempered laminated glass meet EN12510 CE European safety glass standard
- 11.52mm Clear tempered laminated glass meet CCC CE Chinese safety glass Compulsory.