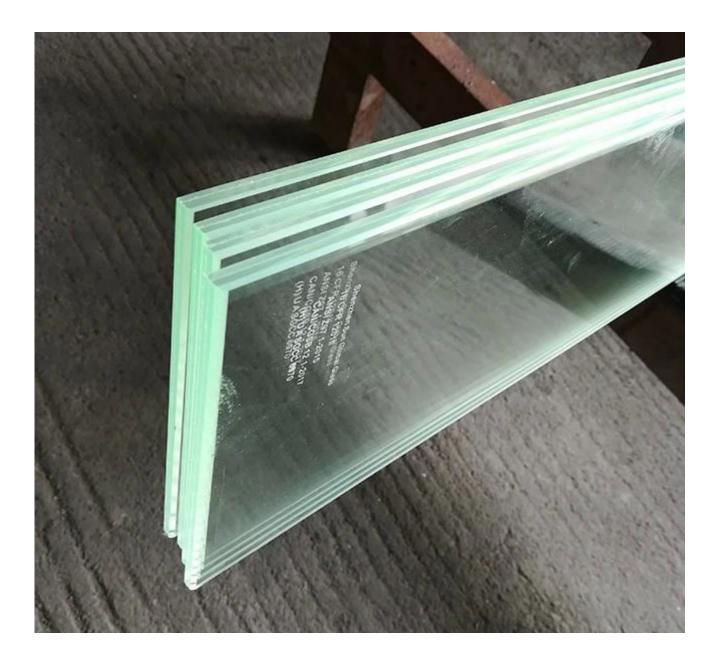

### The sample of ultra clear tempered laminated glass

# 11.52mm ultra clear tempered laminated glass thickness ,5+5mm+1.52SGP laminated glass sheets, toughened laminated glass price per square metre, tempered glass for building

11.52mm ultra clear laminated glass is made up of 5mm tempered glass+ 5mm tempered glass+1.52SGP layers with strong cohesion sandwiched under high temperature and pressure, According to the processing for tempered glass and laminated glass, and much more durable and safety than normal glass. When it broken, the splinters will stick to the SGP interlayer and not scatter.