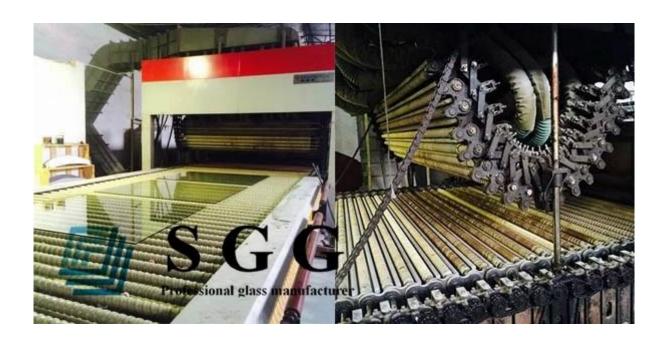

# Package of 15mm tempered glass for balustrade:

**Production Line for 15mm tempered glass:** 