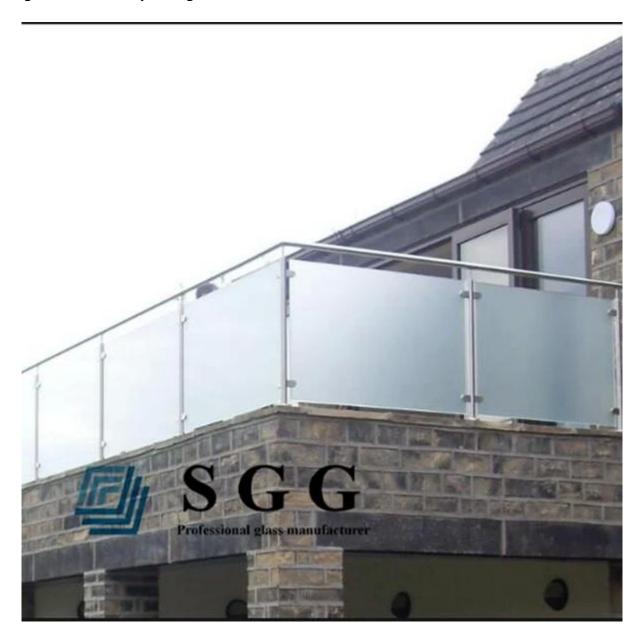

### 15 mm <u>clear toughened glass</u> balustrade supplier and manufacturer in China:

<u>Glass railing</u> a glass balustrade whenever a spectacular results to their homes or other buildings. Bring a flare of morden to fany space while also many other advantages. especially in comparison with other traditional building materials.

it also installation.glass simple balustrade is more secure that the traditional balcony.that due to its solid design and CNC cutting machine, so the difference between glass and accessories is very small.it can fit romannear glass can be produced by tempered transparent, ultra clear frosted glass of tempered glass, tempered glass, reflective glass, tempered glass silkscreen, but SGP Sentinel Film laminated glass is extremely safety.it can withstand hurricanes