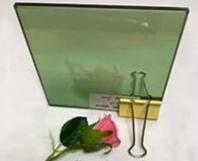

10mm Euro grey heat reflective laminated glass manufacturer, tempered reflective glass sheets, colored reflective laminated glass in China factory.

10mm Euro grey reflective laminated glass is made up of two tempered glasses by high temperature and high pressure to stick on the PVB or SGP interlayers. However, it must be coated and tempered before lamination. When it's broken, the glass fragments remain bonded to the PVB interlayer. so it is a type of safety glass.

## The advantages of 10 mm Euro grey reflective laminated glass

1) Safety, When it's broken, the glass fragments remain bonded to the PVB/SGP interlayer and won't drop out. Laminated reflective glass is a durable, high-performance glazing product.