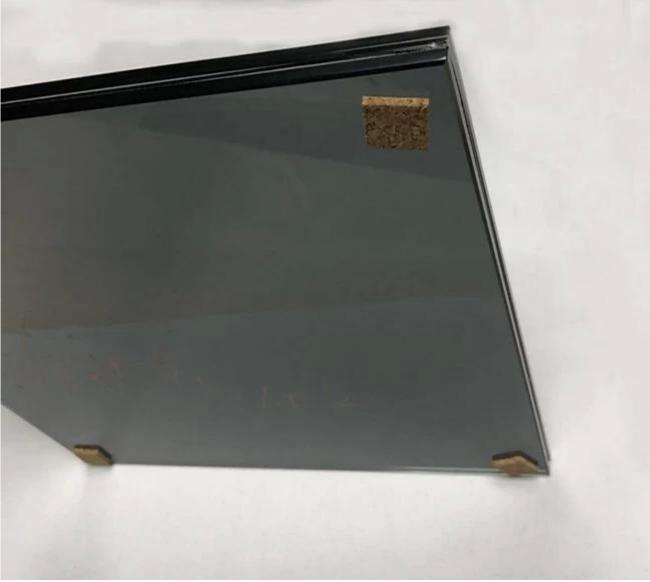

10mm Euro grey heat reflective laminated glass manufacturer, tempered reflective glass sheets, colored reflective laminated glass in China factory.

10mm Euro grey reflective laminated glass is made up of two tempered glasses by high temperature and high pressure to stick on the PVB or SGP interlayers. However, it must be coated and tempered before lamination. When it's broken, the glass fragments remain bonded to the PVB interlayer. so it is a type of safety glass.

## Euro grey reflective laminated glass specification:

Glass name: Europe grey reflective laminated glass

Glass type: reflective laminated glass, LOW E reflective glass, tempered laminated reflective glass, insulated reflective glass.

Glass color:Euro Bronze, Golden Bronze, Euro Grey, Blue Grey, Dark Grey, French Green, Dark Green, Light Blue, Dark Blue, Ocean Blue, Pink, according to your demands.

Single thickness: 4 - 19mm (depend on different colors), customized.