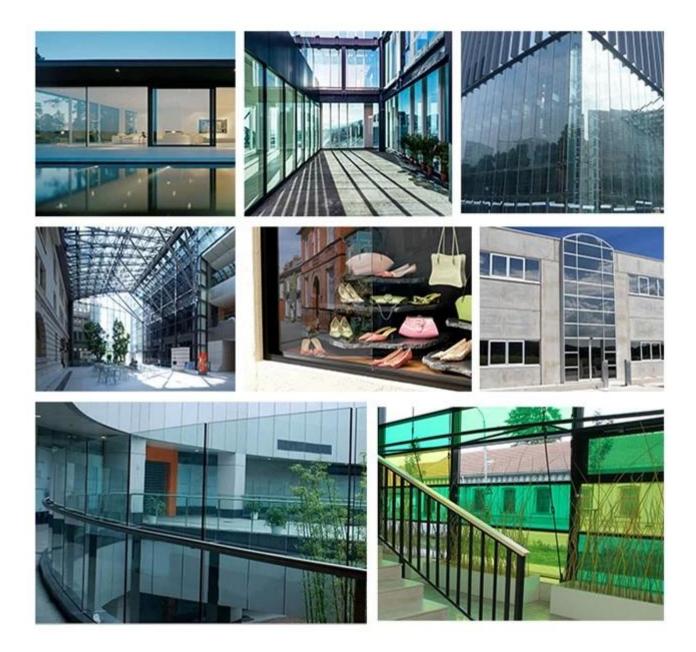

## The sample of reflective laminated glass

bronze reflective glass

royal blue reflective glass

silvery grey reflective glass europe grey reflective glass

green reflective glass

reflective laminated glass

Applications : windows, doors, skylights, canopies, facades, building curtain walls, etc