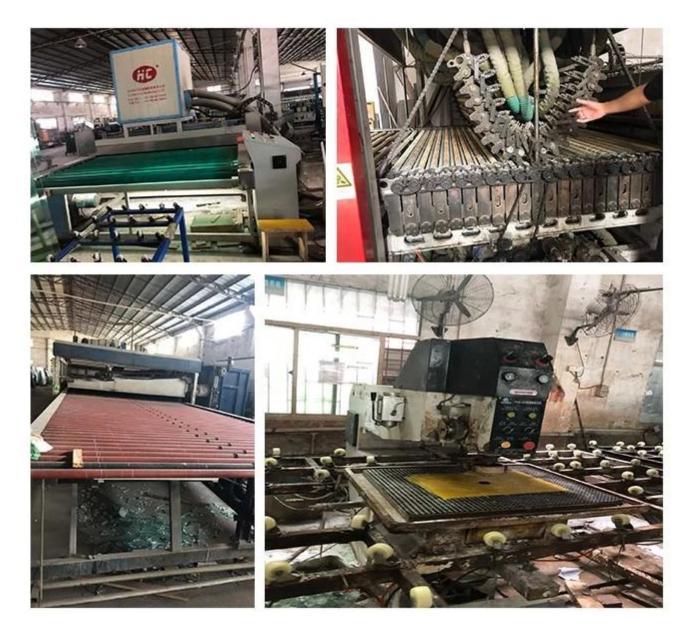

eflective glass, tempered laminated reflective glass, insulated reflective glass.

Glass color:Euro Bronze, Golden Bronze, Euro Grey, Blue Grey, Dark Grey, French Green, Dark Green, Light Blue, Dark Blue, Ocean Blue, Pink, according to your demands.

Single thickness: 4 - 19mm (depend on different colors), customized.

Quality Standards:CE, ISO, CCC, BS6202, SGCC

PVB/SGP thickness: 0.38mm, 0.76mm, 0.89mm, 1.14mm, 1.52mm, 1.9mm, etc.. Sample:Free Sample

## The sample of reflective laminated glass



bronze reflective glass





royal blue reflective glass



silvery grey reflective glass europe grey reflective glass







green reflective glass



reflective laminated glass

Applications : windows, doors, skylights, canopies, facades, building curtain walls, etc



**Production line** 



The processes of tempered laminated glass