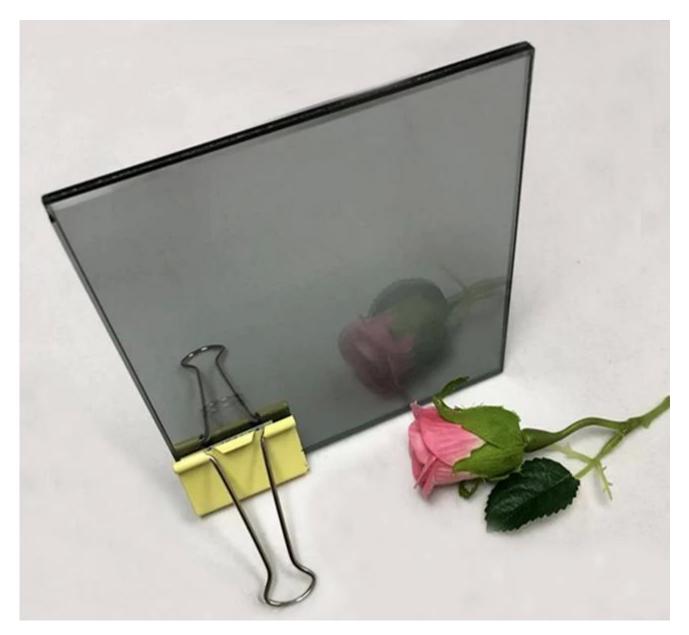

10mm Euro grey heat reflective laminated glass manufacturer, tempered reflective glass sheets, colored reflective laminated glass in China factory.

10mm Euro grey reflective laminated glass is made up of two tempered glasses by high temperature and high pressure to stick on the PVB or SGP interlayers. However, it must be coated and tempered before lamination. When it's broken, the glass fragments remain bonded to the PVB interlayer. so it is a type of safety glass.

## The advantages of 10 mm Euro grey reflective laminated glass

1) Safety, When it's broken, the glass fragments remain bonded to the PVB/SGP interlayer and won't drop out. Laminated reflective glass is a durable, high-performance glazing product.

## Euro grey reflective laminated glass specification:

Glass name: Europe grey reflective laminated glass

Glass type: reflective laminated glass, LOW E reflective glass, tempered laminated reflective glass, insulated reflective glass.

Glass color:Euro Bronze, Golden Bronze, Euro Grey, Blue Grey, Dark Grey, French Green, Dark Green, Light Blue, Dark Blue, Ocean Blue, Pink, according to your demands.

Single thickness: 4 - 19mm (depend on different colors), customized.