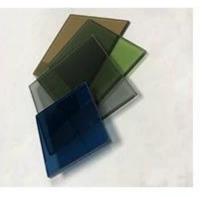

Glass color:Euro Bronze, Golden Bronze, Euro Grey, Blue Grey, Dark Grey, French Green, Dark Green, Light Blue, Dark Blue, Ocean Blue, Pink, according to your demands.

Single thickness: 4 - 19mm (depend on different colors), customized.

## The sample of reflective laminated glass

bronze reflective glass

royal blue reflective glass

silvery grey reflective glass europe grey reflective glass

green reflective glass

reflective laminated glass

Applications : windows, doors, skylights, canopies, facades, building curtain walls, etc