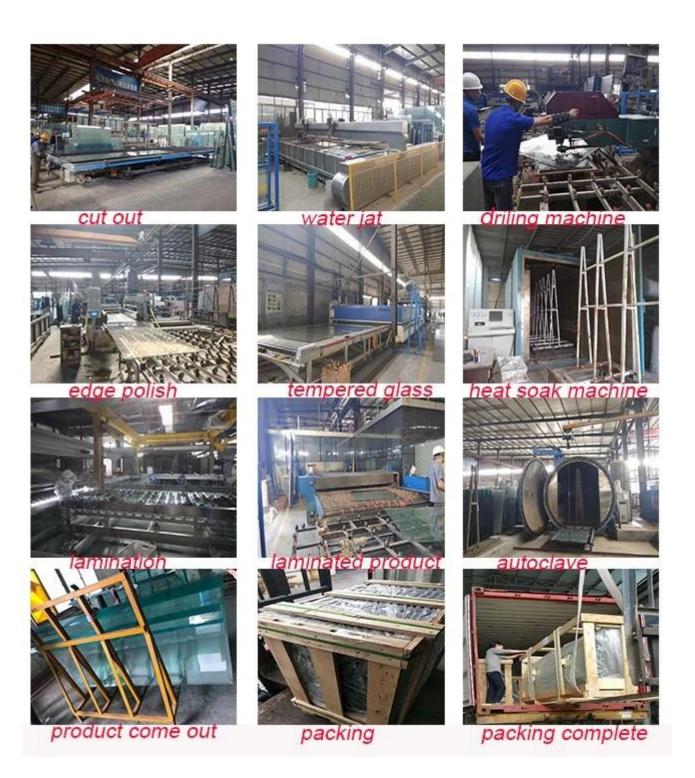

e glass, insulated reflective glass.

Glass color:Euro Bronze, Golden Bronze, Euro Grey, Blue Grey, Dark Grey, French Green, Dark Green, Light Blue, Dark Blue, Ocean Blue, Pink, according to your demands.

Single thickness: 4 - 19mm (depend on different colors), customized.

Quality Standards:CE, ISO, CCC, BS6202, SGCC

PVB/SGP thickness: 0.38mm, 0.76mm, 0.89mm, 1.14mm, 1.52mm, 1.9mm, etc.. Sample:Free Sample

## The sample of reflective laminated glass



bronze reflective glass





royal blue reflective glass



silvery grey reflective glass europe grey reflective glass







green reflective glass



reflective laminated glass

Applications : windows, doors, skylights, canopies, facades, building curtain walls, etc



**Production line** 



The processes of tempered laminated glass