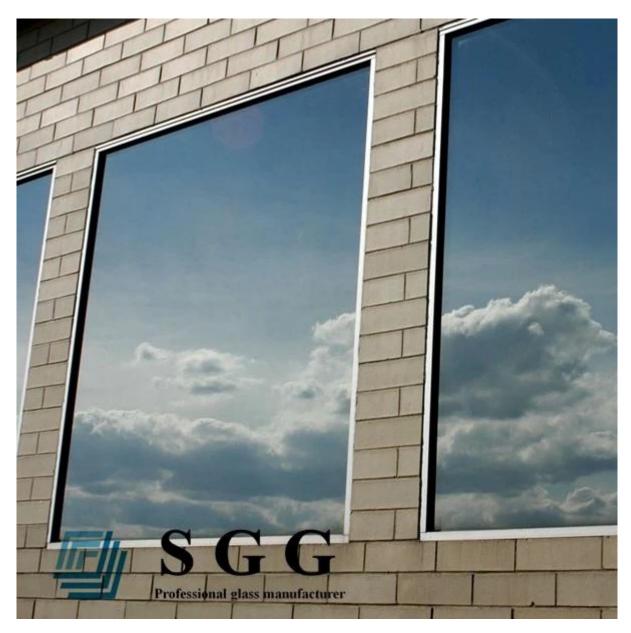

Sun Global Glass produce good quality window glass exact same with customers drawings.4mm light blue reflective window glass is to cut 4mm ford blue reflective glass into cutting sizes based on customers' demand and make into window glass.