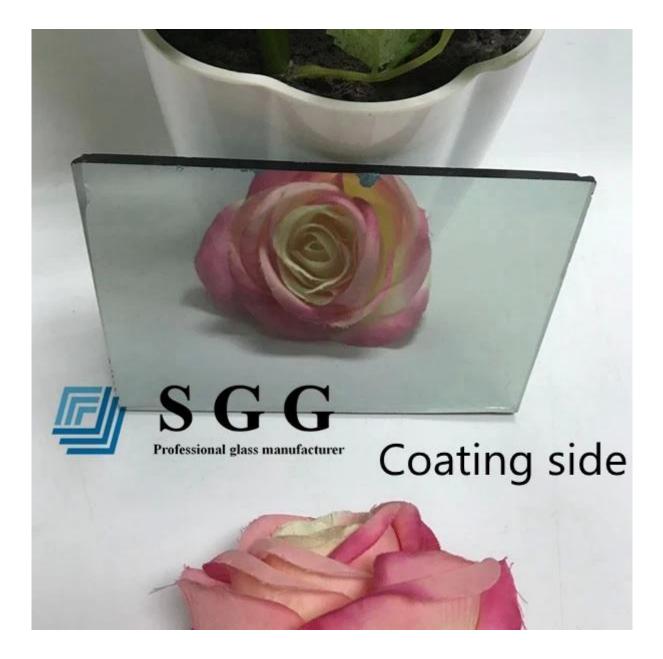

Sun Global Glass produce good quality window glass exact same with customers drawings.4mm light blue reflective window glass is to cut 4mm ford blue reflective glass into cutting sizes based on customers' demand and make into window glass.