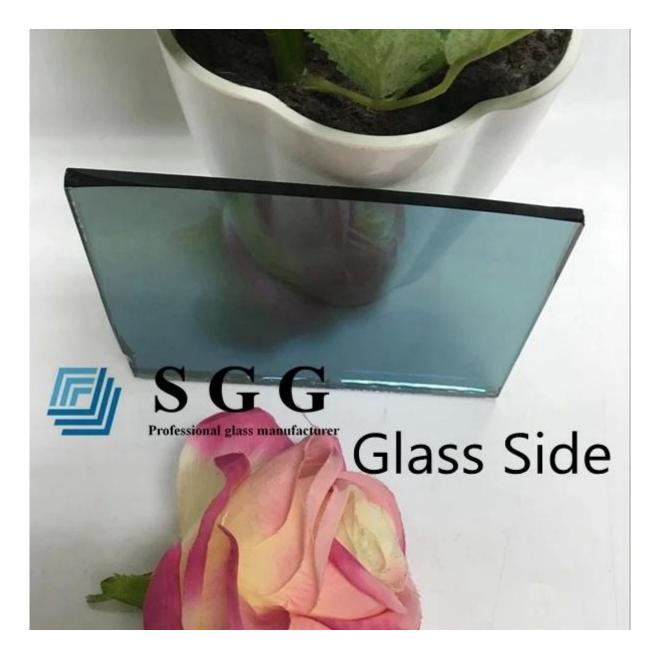

Sun Global Glass produce good quality window glass exact same with customers drawings.4mm light blue reflective window glass is to cut 4mm ford blue reflective glass into cutting sizes based on customers' demand and make into window glass.