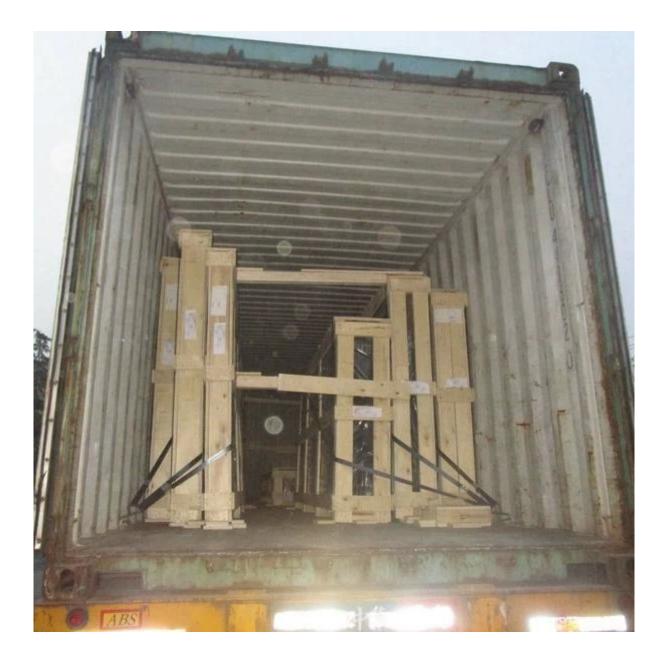

ted glass(5mm+5mm, 6mm+6mm, 8mm+8mm, 10mm+10mm) Laminated glass(5mm+5mm, 6mm+6mm, 8mm+8mm, 10mm+10mm)

# Specification:

Glass Type: Single glass; double glass Thickness: 3mm 4mm 5mm 6mm 8mm 10mm etc Max size: 3300x13000mm Min size: 250x250mm, customized size based on drawing Process details: egdes, holes etc will be exact same as clients drawing.

#### **Quality control:**

Sun Global Glass provide window glass comply with following standards:

- 1. 4mm light blue reflective glass window meet BS 6206 UK safety glass standard.
- 2. 4mm light blue reflective glass window meet EN 12150 CE European safety glass standard.
- 3. 4mm light blue reflective glass window meet Chinese Safety Glass Compulsory Certification (CCC)

### **Product Details:**







Package and Loading of window glass: