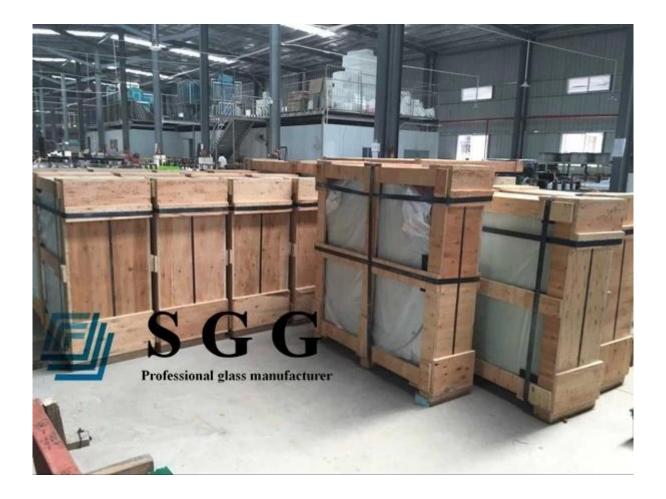

lated glass(5mm+5mm, 6mm+6mm, 8mm+8mm, 10mm+10mm) Laminated glass(5mm+5mm, 6mm+6mm, 8mm+8mm, 10mm+10mm)

# Specification:

Glass Type: Single glass; double glass Thickness: 3mm 4mm 5mm 6mm 8mm 10mm etc Max size: 3300x13000mm Min size: 250x250mm, customized size based on drawing Process details: egdes, holes etc will be exact same as clients drawing.

#### **Quality control:**

Sun Global Glass provide window glass comply with following standards:

- 1. 4mm light blue reflective glass window meet BS 6206 UK safety glass standard.
- 2. 4mm light blue reflective glass window meet EN 12150 CE European safety glass standard.
- 3. 4mm light blue reflective glass window meet Chinese Safety Glass Compulsory Certification (CCC)

### **Product Details:**







Package and Loading of window glass: