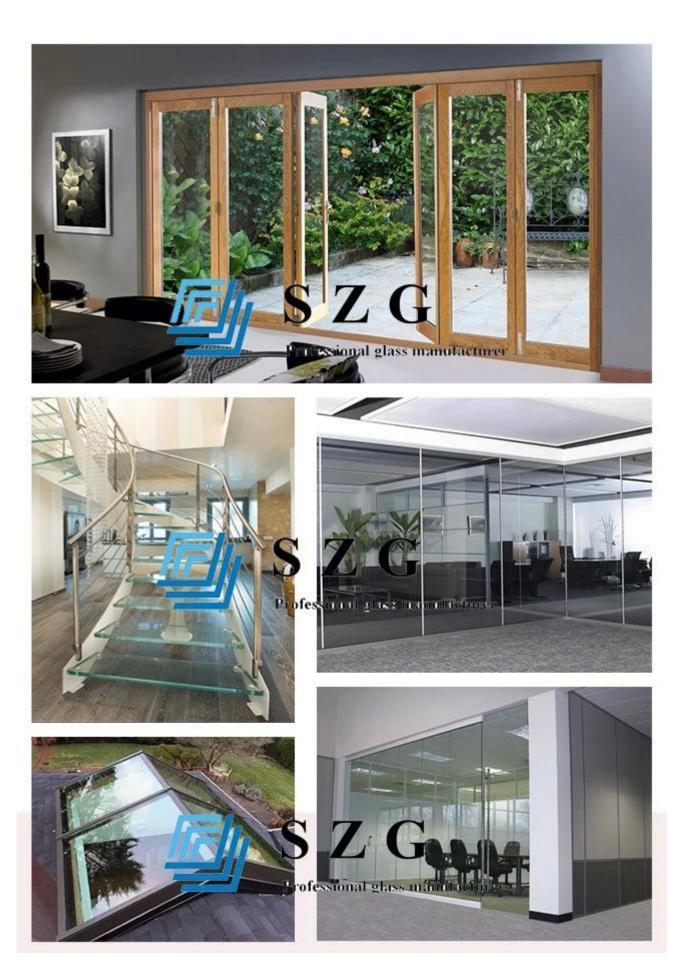

# Application[]

PVB ultra clear tempered laminated glass can be glass doors, curtain wall of building, indoor partition, fence,door and window of building, stairs appliance etc.

**Product line** 

The processing of tempered laminated glass