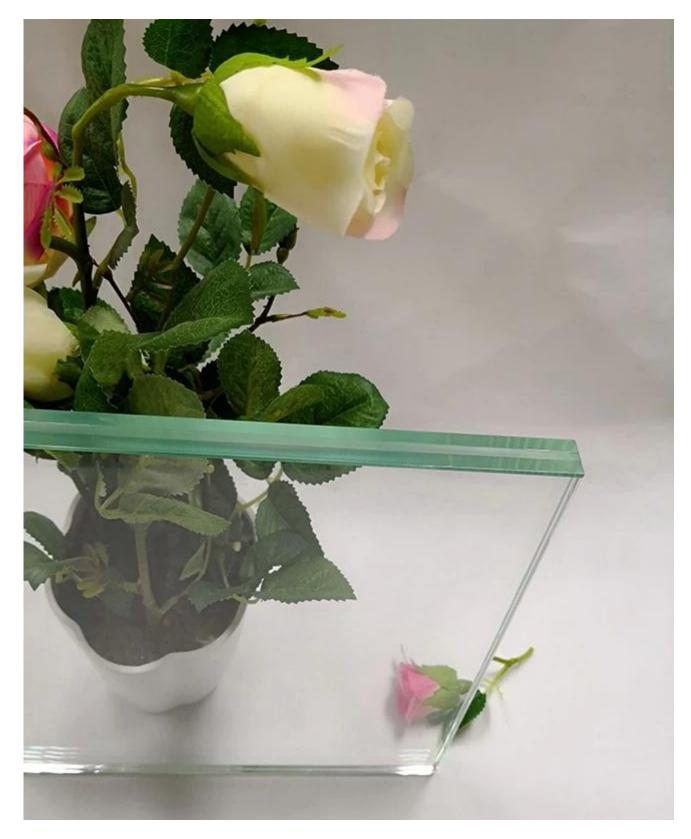

sheets, 5+5+1.52mm ultra clear tempered laminated glass.

11.52mm ultra clear tempered laminated glass is produced by high temperature and high pressure to stick one or more interlayers of PVB between two or more pieces of glass, A wide variety of interlayers, thickness and color options are available in pvb/sgp/eva).

PVB laminated glass available in all glass type, such as clear, tinted, reflective, low-e, ceramic frit, silkscreened, pattern glass, tempered glass, art glass and so on. The features of PVB film is high transparency, low temperature resistance, impact resistance, Anti-UV. But PVB film adapt application in common curtain wall glass. it's easy to tackless and damp if you have been used to for long time.

## The sample of 5+5+1.52mm pvb ultra clear tempered laminated glass





# The processing of pvb tempered laminated glass

Cutting procedure---grinding edges---tempered glass heat strengthed--heat soak testing---laminated glass--- autoclave( the processing can eliminate small bubble that to make sure the pvb interlayers together strength bonding with two glasses.

## 11.52mm ultra clear tempered laminated glass features:

## 1)Safety and strength

When laminated glass breaks, it stays in shape, keep glass integrity. The glass fragments will not splash and harm the people around. the impact strength is 3 to 5 times higher than ordinary float glass for the same thickness

# 2) Typhoon & Earthquake Resistant

When impact or force occurs, glass stays and will not break into pieces instantly.

## 3 )Anti-bullet Glass

using multi-laminated technology to ensure str