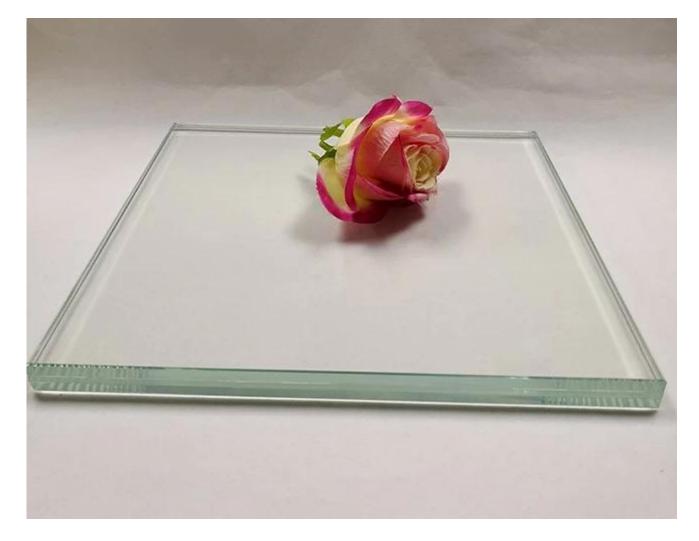

s sheets, 5+5+1.52mm ultra clear tempered laminated glass.

11.52mm ultra clear tempered laminated glass is produced by high temperature and high pressure to stick one or more interlayers of PVB between two or more pieces of glass, A wide variety of interlayers, thickness and color options are available in pvb/sgp/eva).

PVB laminated glass available in all glass type, such as clear, tinted, reflective, low-e, ceramic frit, silkscreened, pattern glass, tempered glass, art glass and so on. The features of PVB film is high transparency, low temperature resistance, impact resistance, Anti-UV. But PVB film adapt application in common curtain wall glass. it's easy to tackless and damp if you have been used to for long time.

## The sample of 5+5+1.52mm pvb ultra clear tempered laminated glass





# The processing of pvb tempered laminated glass

Cutting procedure---grinding edges---tempered glass heat strengthed--heat soak testing---laminated glass--- autoclave( the processing can eliminate small bubble that to make sure the pvb interlayers together strength bonding with two glasses.

## 11.52mm ultra clear tempered laminated glass features:

## 1)Safety and strength

When laminated glass breaks, it stays in shape, keep glass integrity. The glass fragments will not splash and harm the people around. the impact strength is 3 to 5 times higher than ordinary float glass for the same thickness

# 2) Typhoon & Earthquake Resistant

When impact or force occurs, glass stays and will not break into pieces instantly.

## 3 )Anti-bullet Glass

using multi-laminated technology to ensure s