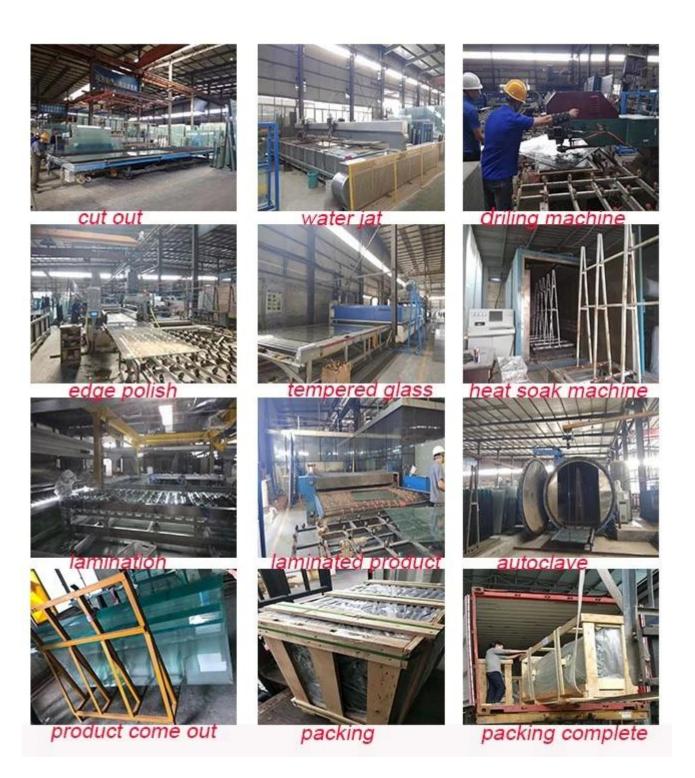

# The processing of pvb tempered laminated glass

Cutting procedure---grinding edges---tempered glass heat strengthed--heat soak testing---laminated glass--- autoclave( the processing can eliminate small bubble that to make sure the pvb interlayers together strength bonding with two glasses.

# Application[]

PVB ultra clear tempered laminated glass can be glass doors, curtain wall of building, indoor partition, fence,door and window of building, stairs appliance etc.

**Product line** 

The processing of tempered laminated glass