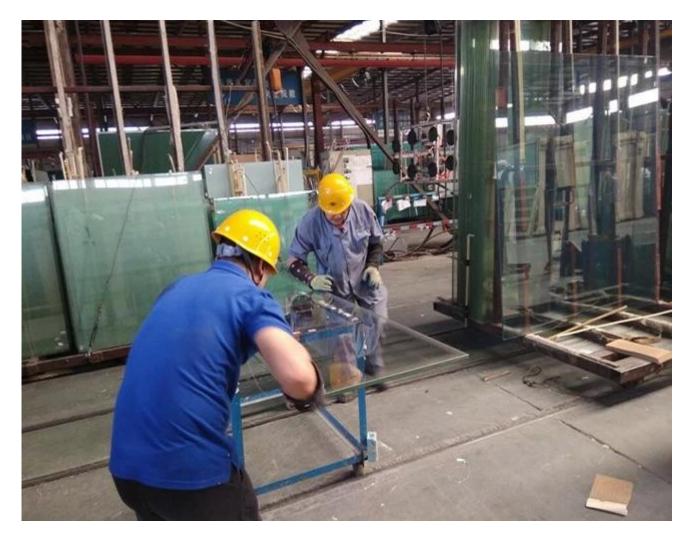

# The processing of pvb tempered laminated glass

Cutting procedure---grinding edges---tempered glass heat strengthed--heat soak testing---laminated glass--- autoclave( the processing can eliminate small bubble that to make sure the pvb interlayers together strength bonding with two glasses.