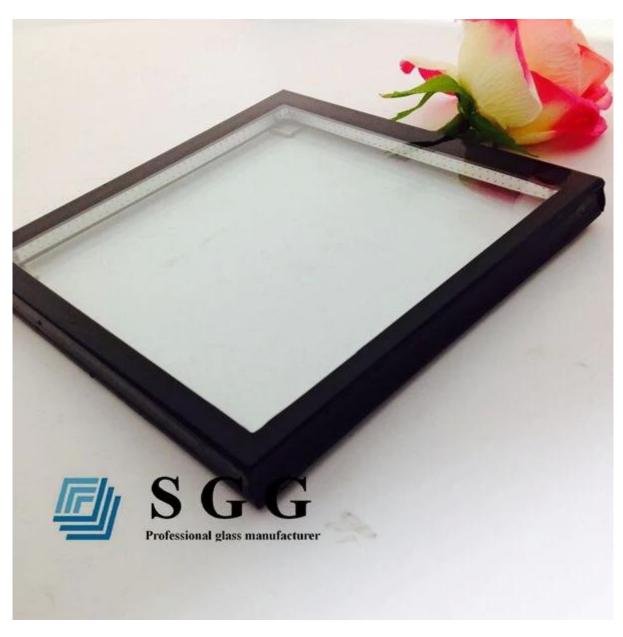

# 10mm+12A+10mm sound proof <u>insulated glass</u>,10+10mm insulated glass panel, 10 12 10mm double glazing glass

<u>Insulating Glass</u> is made of two or more glass sheets and and bonded with aluminum frame ,the air space can be filled with air or argon,each edge of IGU(insulated glass units) sealed with high strength sealants.that can perfectly avoid vapor water penetrated,the most of advantages of insulated glass is reduce thermal losses,lower energy consumption, with the high efficient energy saving and thermal remain, it can save a lot home application consumption.

# 10mm+12A+10mm sound proof insulated glass,10+10mm insulated glass panel, 10 12 10mm double glazing glass:

| Single Glass thickness                    | 5mm clear tempered glass                                                                                                                         |  |  |
|-------------------------------------------|--------------------------------------------------------------------------------------------------------------------------------------------------|--|--|
| Spacer thickness                          | 6A, 9A, 12A, 15A, 20A                                                                                                                            |  |  |
| Gas in Spacer                             | Air, Argon                                                                                                                                       |  |  |
| Glass thickness options                   | 5mm/ 6mm/8mm/10mm/12mm, etc                                                                                                                      |  |  |
| Other glass options                       | Low-E tempered glass, ultra clear glass,, tinted glass, reflective glass                                                                         |  |  |
| Insulated glass size                      | 1.Max: 2700x3700mm<br>2.Min:180x350mm<br>3.Custom sizes                                                                                          |  |  |
| Other Insulated glass composition options | 1.Clear tempered glass+ Low e tempered glass 2.Clear tempered glass+Reflective tempered glass 3.Or customized composition based on requirements. |  |  |