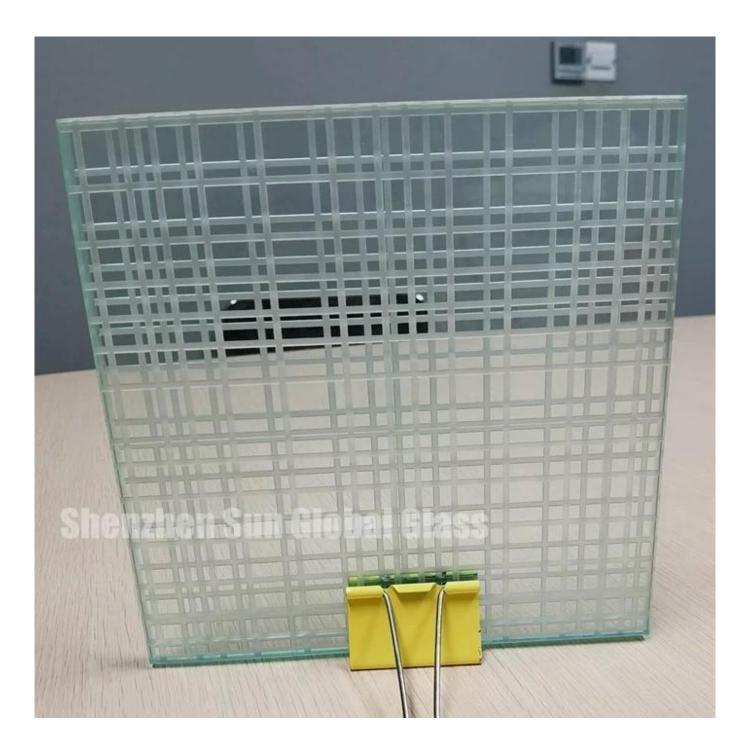

# SZG 10mm double side fluted frost glass ---Best fluted reeded ribbed texture pattern rolled interior decoration glass in China

Fluted glass is a kind of decorative glass, the flute depth,two flute space are all based on client's drawing. Due to its excellent features of protection privacy and good appearance, use widely in interior design, such as partition glass, divider glass etc. This kind of are with with vertical or horizontal grooves, also named reeded glass, ribbed glass, textured glass, pattered glass, rolled glass etc.

## Specification:

Thickness: 4mm fluted glass, 5mm fluted glass, 6mm fluted glass, 8mm fluted glass, 10mm fluted glass, 12mm fluted glass, etc

Size: max is 3.3x12m, custom size based on client's design

Pattern: vertical or horizontal flute, flute depth, space of two flute are all customized based on drawing.

Color: Low iron fluted glass, clear fluted glass, blue fluted glass, green fluted glass, bronze fluted glass, grey fluted glass etc