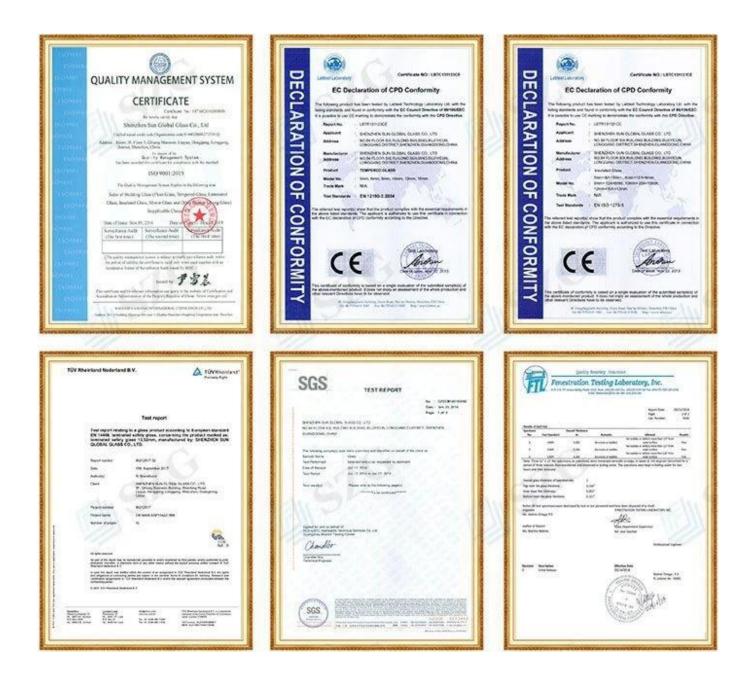

## **Certificates:**

Our factory produce fluted glass strictly follow ISO 9001 quality system, and it pass following standards:

- 1. 10mm double side fluted frost glass meet China architectural glass standard GB15763.2.
- 2. 10mm double side fluted frost glass meet Chinese Safety Glass Compulsory Certification (CCC).
- 3. 10mm double side fluted frost glass meet BS 6206 UK safety glass standard.

4. 10mm double side fluted frost glass meet EN 12150 CE European safety glass standard.