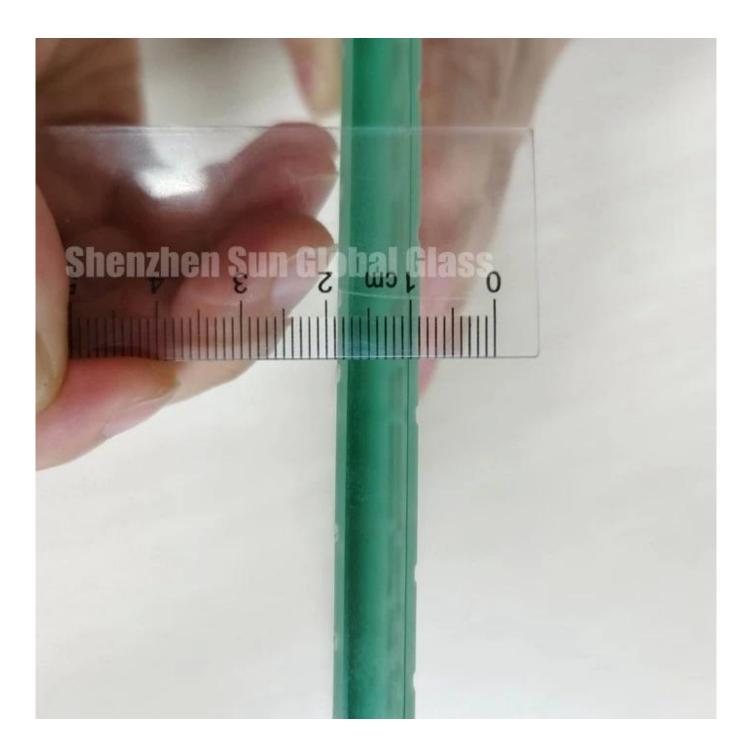

## Specification:

Thickness: 4mm fluted glass, 5mm fluted glass, 6mm fluted glass, 8mm fluted glass, 10mm fluted glass, 12mm fluted glass, etc

Size: max is 3.3x12m, custom size based on client's design

Pattern: vertical or horizontal flute, flute depth, space of two flute are all customized based on drawing.