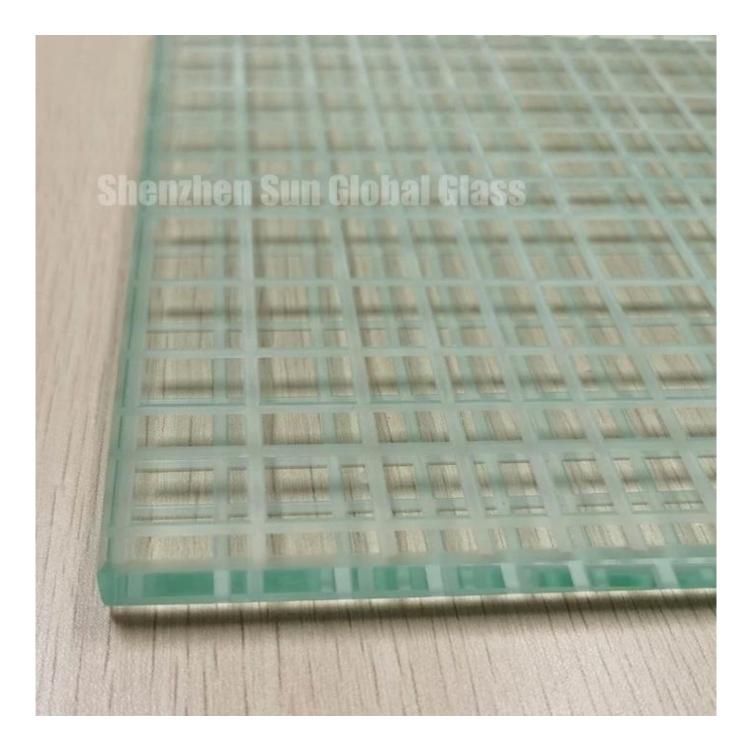

# SZG 10mm double side fluted frost glass ---Best fluted reeded ribbed texture pattern rolled interior decoration glass in China

Fluted glass is a kind of decorative glass, the flute depth,two flute space are all based on client's drawing. Due to its excellent features of protection privacy and good appearance, use widely in interior design, such as partition glass, divider glass etc. This kind of are with with vertical or horizontal grooves, also named reeded glass, ribbed glass, textured glass, pattered glass, rolled glass etc.

## Specification:

Thickness: 4mm fluted glass, 5mm fluted glass, 6mm fluted glass, 8mm fluted glass, 10mm fluted glass, 12mm fluted glass, etc

Size: max is 3.3x12m, custom size based on client's design

Pattern: vertical or horizontal flute, flute depth, space of two flute are all customized based on drawing.

#### Features of fluted glass:

1. Fluted glass is a kind of translucent glass, can allow light to shine throw and protect people's privacy.

2. When produce fluted glass in tempered glass, it has toughened safety glass feature, its breakage will not hurt people.

3. The fluted glass can diffuse light, with excellent fine looking, use widely in many areas, such as interiors decoration design, divider, partition etc.