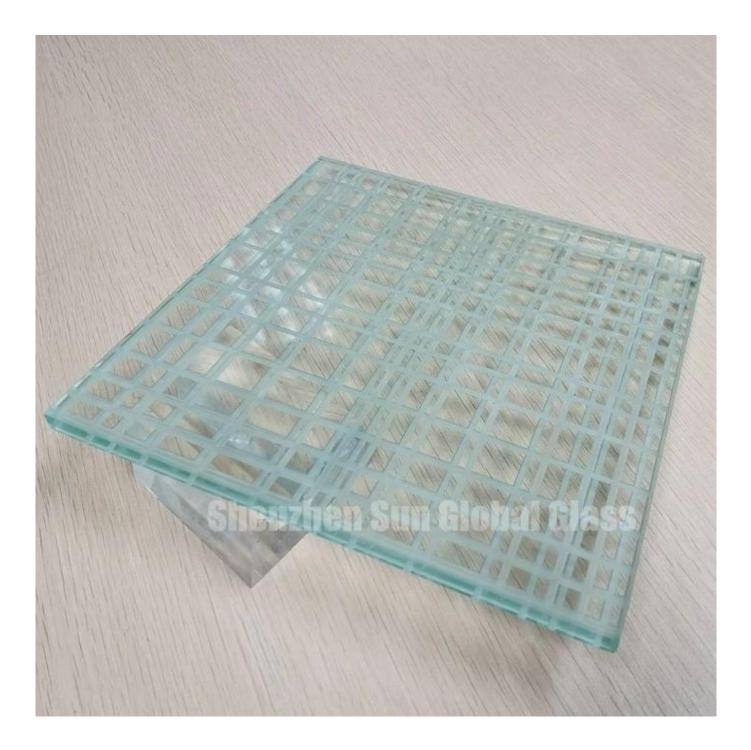

# SZG 10mm double side fluted frost glass ---Best fluted reeded ribbed texture pattern rolled interior decoration glass in China

Fluted glass is a kind of decorative glass, the flute depth,two flute space are all based on client's drawing. Due to its excellent features of protection privacy and good appearance, use widely in interior design, such as partition glass, divider glass etc. This kind of are with with vertical or horizontal grooves, also named reeded glass, ribbed glass, textured glass, pattered glass, rolled glass etc.

## Specification:

Thickness: 4mm fluted glass, 5mm fluted glass, 6mm fluted glass, 8mm fluted glass, 10mm fluted glass, 12mm fluted glass, etc

Size: max is 3.3x12m, custom size based on client's design

Pattern: vertical or horizontal flute, flute depth, space of two flute are all customized based on drawing.

Color: Low iron fluted glass, clear fluted glass, blue fluted glass, green fluted glass, bronze fluted glass, grey fluted glass etc