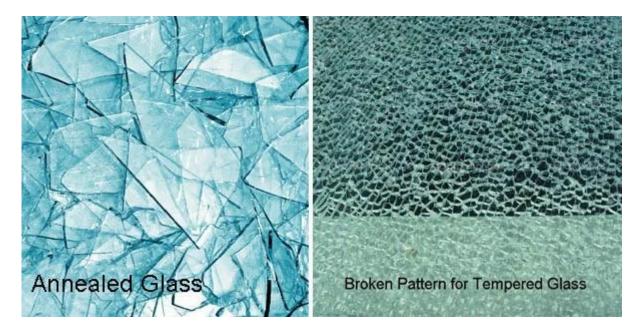

# **Tempered glass shelves**

Tempered glass is a security glass that make the glass shelves durable, meanwhile protect people from secious injury from broken glass. Because glass fragments of tempered glass is small cubics with rough edge.

### **Features:**

- 1. Tempered glass is a kind of safe glass and the fragment of which does no harm to people.
- 2. Its 4-5 times safer and harder than annealed glass.
- 3. Special logo and pattern can be printed on glass shelves
- 4. Outstanding performance in resisting thermal stress and scratch
- 5. Bear sudden temperature change of 220 °C