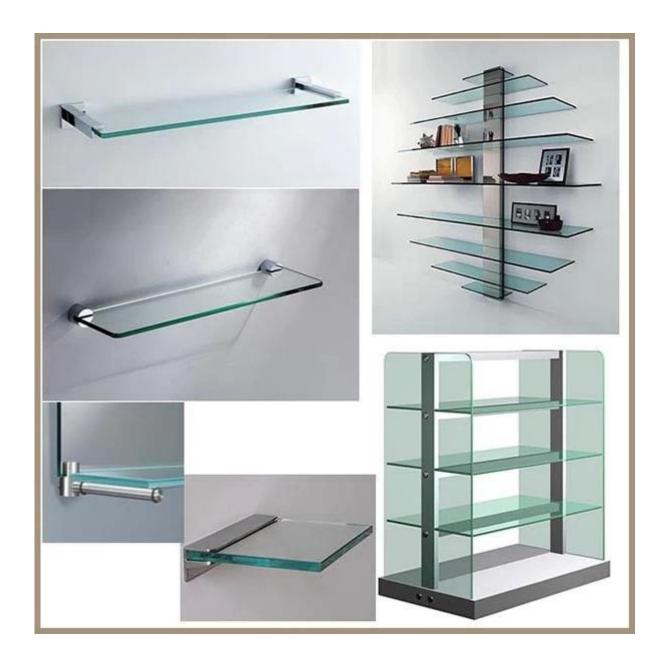

# SGG 10mm tempered glass panel for glass shelves

**Glass shelves** is made of float glass or tempered safety glass panels with hardware. Cut to fit the required space size or standard size, drilling holes or cut notches to install with shelf kits, and polished edges. glass shelves can be made with clear float glass, low iron glass, tempered glass and bent tempered glass. Bothe float glass and tempred glass can be made glass shelves. But tempered glass is recommeded.tempered glass is 5 times stronger than annealed glass. Tempered glass shelves has excellent performance in stronger, thermal stability and scratch proof.

### Applications of ultra white glass shelves:

- bathroom glass shelves
- jewelry glass shelves
- display glass shelves
- exhibition glass shelves
- wall mounted glass shelves
- other custom glass shelves

## The shapes of glass shelves:

- square glass shelves
- rectangle glass shelves
- triangle glass shelves
- quarter circle glass shelves
- corner pentagon glass shelves