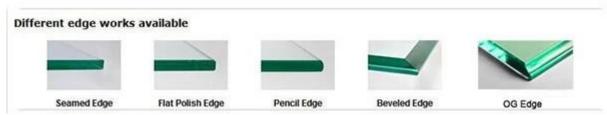

## Edge work available for glass shelves

- seamed edge / straight edge /chamfer edge / flat polished edge | belved edge / pencil edge