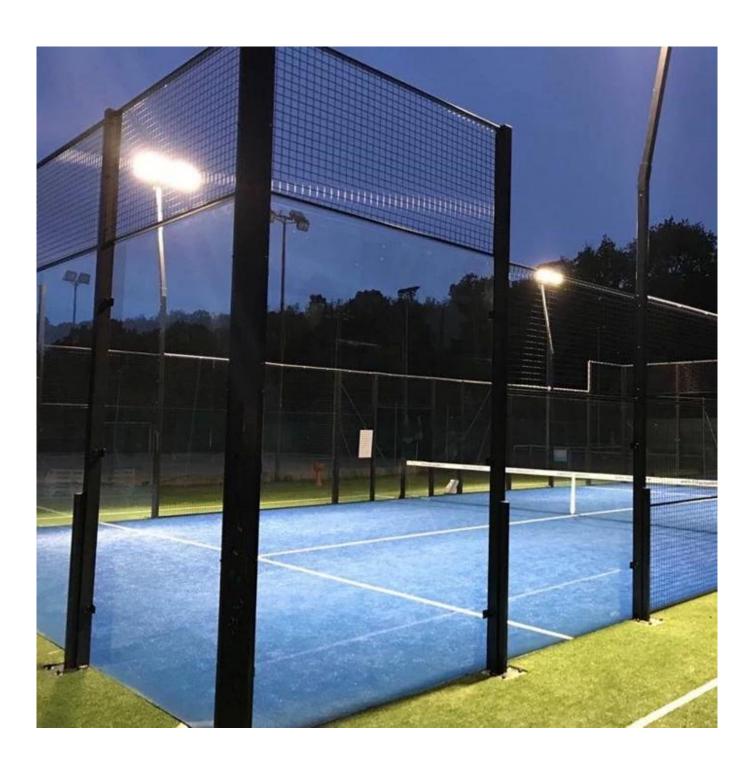

# SZG 12mm clear tempered glass for tennis padel court fence ---glass railing, glass balustrade, glass banister CE EN12150 / BS 6206 Standard Quality manufacturer & factory

Glass railing also named as glass balustrade, glass parapet, glass handrail, glass baluster, glass banisters, glass fence etc, to make the buildings have a stylish looks. 12mm tempered glass for tennis court are made by 12mm clear tempered glass. For tennis court fence, customers normally choose Tapered holes design.

#### **Glass Standard:**

Our fence glass are produced under ISO9001 quality system and meet following domestic and international standards.

- 1. 12mm tempered glass for tennis court Comply with EN12150 CE European Safety Glass Standard
- 2. 12mm tempered glass for tennis court Comply with BS 6206 Britain Safety Glass Standard
- 3. 12mm tempered glass for tennis court Comply with GB15763.2 National Glass Standard
- 4.12mm tempered glass for tennis court Comply with CCC(3C) Chinese Safety Glass Standard