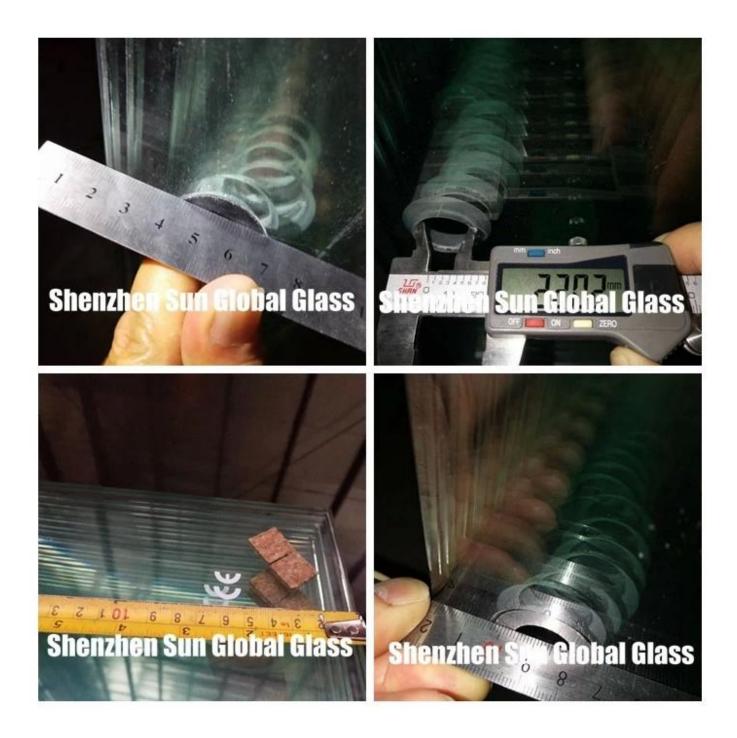

# Inspection:

Our factory do strict inside inspection before delivery, reference see as below:

# **Processed details on holes:**

Holes edge to Glass Edge≥2.5 \* glass thickness

Holes Diameter ≥2 \* glass thickness

Holes edge to Glass Center≥5 \* glass thickness