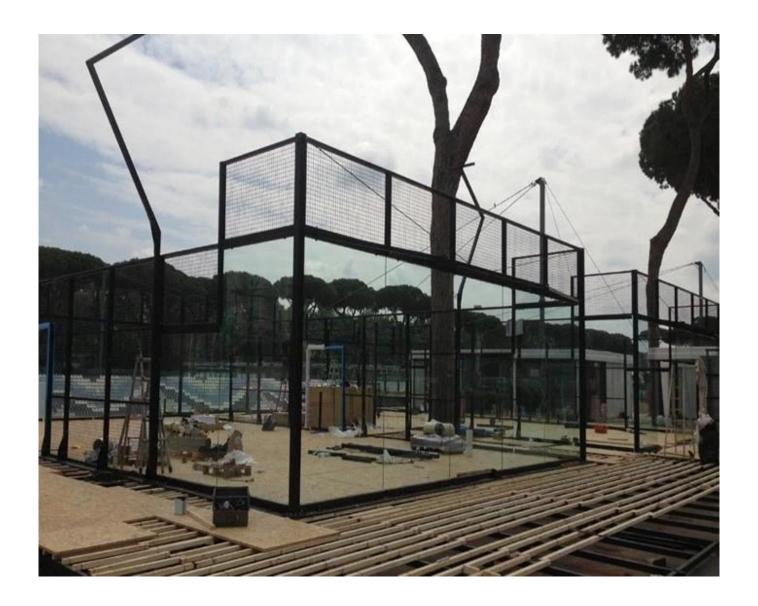

# SZG 12mm clear tempered glass for tennis padel court fence ---glass railing, glass balustrade, glass banister CE EN12150 / BS 6206 Standard Quality manufacturer & factory

Glass railing also named as glass balustrade, glass parapet, glass handrail, glass baluster, glass banisters, glass fence etc, to make the buildings have a stylish looks. 12mm tempered glass for tennis court are made by 12mm clear tempered glass. For tennis court fence, customers normally choose Tapered holes design.