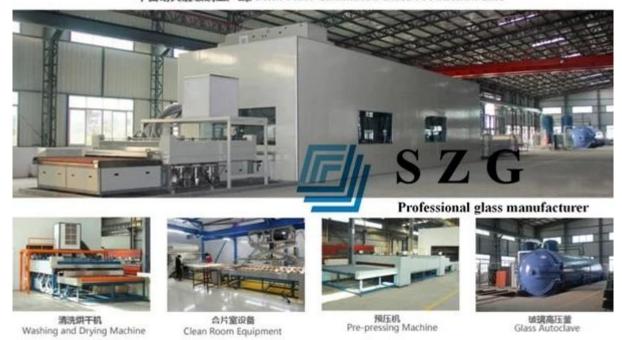

er ISO9001 Quality System and have passed following domestic and international quality standards:
- 1. 13.52mm light gray reflective laminated glass meet CCC(Chinese Safety Glass Compulsory Certification).
- 2. 13.52mm light gray reflective laminated glass meet China laminated glass standard GB9962.
- 3. 13.52mm light gray reflective laminated glass meet European safety glass standard EN12543, EN12510.

#### **Applications:**

Reflective laminated glass have wide range of usage in architecture with its good performance, mostly use in following two areas:

- 1. Glass windows
- 2. Glass facade, glass curtain wall

#### Picture details of 13.52mm light gray reflective laminated glass:

#### **Product image:**





## **Production Line:**

半自动夹层玻璃生产线/Semi-Auto Laminated Glass Production Line



### Package: