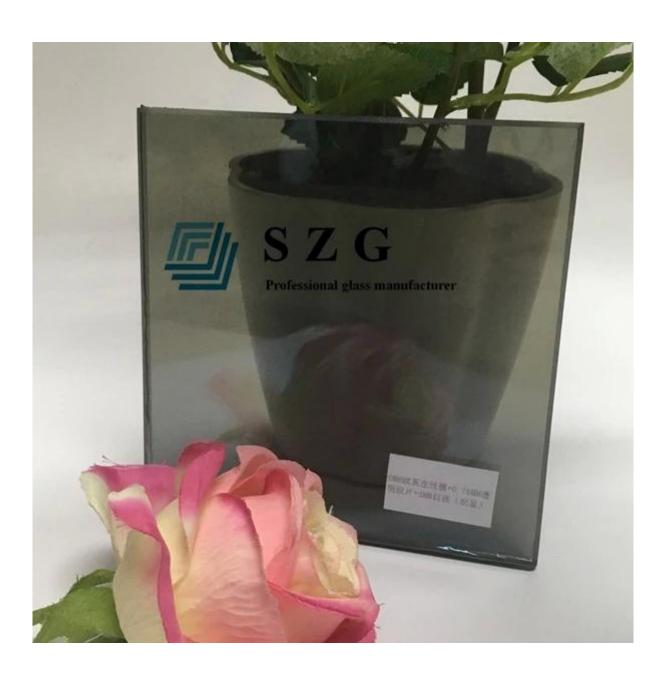

es:**

- 13.52mm light gray energy saving laminated glass are produced strictly under ISO9001 Quality System and have passed following domestic and international quality standards:
- 1. 13.52mm light gray reflective laminated glass meet CCC(Chinese Safety Glass Compulsory Certification).
- 2. 13.52mm light gray reflective laminated glass meet China laminated glass standard GB9962.
- 3. 13.52mm light gray reflective laminated glass meet European safety glass standard EN12543, EN12510.

#### **Applications:**

Reflective laminated glass have wide range of usage in architecture with its good performance, mostly use in following two areas:

- 1. Glass windows
- 2. Glass facade, glass curtain wall

#### Picture details of 13.52mm light gray reflective laminated glass:

#### **Product image:**





## **Production Line:**

半自动夹层玻璃生产线/Semi-Auto Laminated Glass Production Line



### Package: