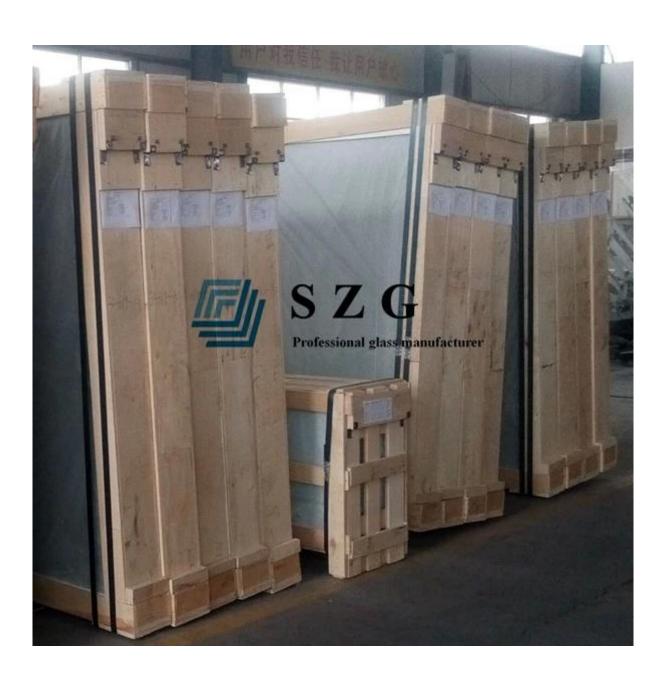

ty System and have passed following domestic and international quality standards:
- 1. 13.52mm light gray reflective laminated glass meet CCC(Chinese Safety Glass Compulsory Certification).
- 2. 13.52mm light gray reflective laminated glass meet China laminated glass standard GB9962.
- 3. 13.52mm light gray reflective laminated glass meet European safety glass standard EN12543, EN12510.

#### **Applications:**

Reflective laminated glass have wide range of usage in architecture with its good performance, mostly use in following two areas:

- 1. Glass windows
- 2. Glass facade, glass curtain wall

#### Picture details of 13.52mm light gray reflective laminated glass:

#### **Product image:**





## **Production Line:**

半自动夹层玻璃生产线/Semi-Auto Laminated Glass Production Line



### Package: