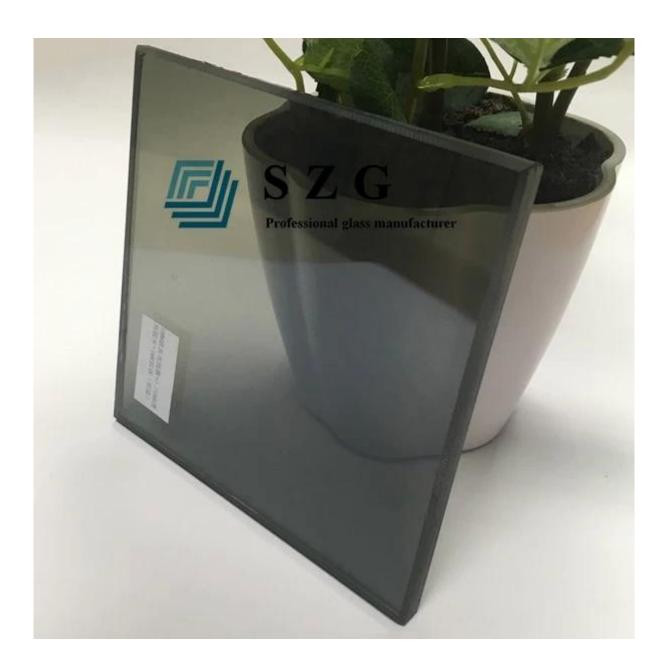

:**

- 13.52mm light gray energy saving laminated glass are produced strictly under ISO9001 Quality System and have passed following domestic and international quality standards:
- 1. 13.52mm light gray reflective laminated glass meet CCC(Chinese Safety Glass Compulsory Certification).
- 2. 13.52mm light gray reflective laminated glass meet China laminated glass standard GB9962.
- 3. 13.52mm light gray reflective laminated glass meet European safety glass standard EN12543, EN12510.

#### **Applications:**

Reflective laminated glass have wide range of usage in architecture with its good performance, mostly use in following two areas:

- 1. Glass windows
- 2. Glass facade, glass curtain wall

#### Picture details of 13.52mm light gray reflective laminated glass:

#### **Product image:**





## **Production Line:**

半自动夹层玻璃生产线/Semi-Auto Laminated Glass Production Line



### Package: