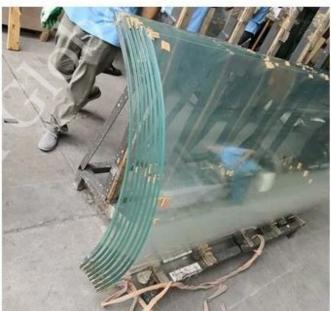

# Other types of laminated glass you may be interested in:

Clear laminated glass;

Colored laminated glass;

Curved laminated glass;

Printing laminated glass;

Wire mesh laminated glass;

Fabric laminated glass, etc..