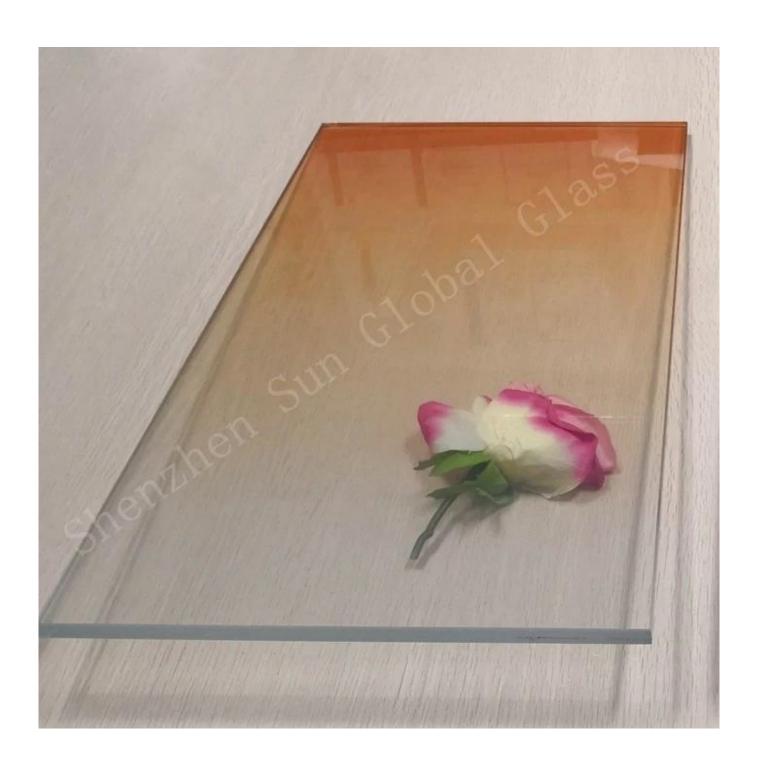

Images of colored gradient laminated glass sample for reference:

# SZG-Glass Manufacturer-Building Glass-13.52MM Colored Gradient Tempered Laminated Glass

**13.52mm colored gradient tempered laminated glass** is a type of safety glass, it's combined by two pieces of 6mm tempered glass inserted by 1.52mm PVB interlayer. After heating and high pressure in the high-pressure autoclave, the two pieces of glass panels are tightly glued together by the PVB film. 13.52mm gradient tempered laminated glass is widely used for interior decoration of hotel, company office, shop storefront as well as outdoor applications such as balcony railing, etc.