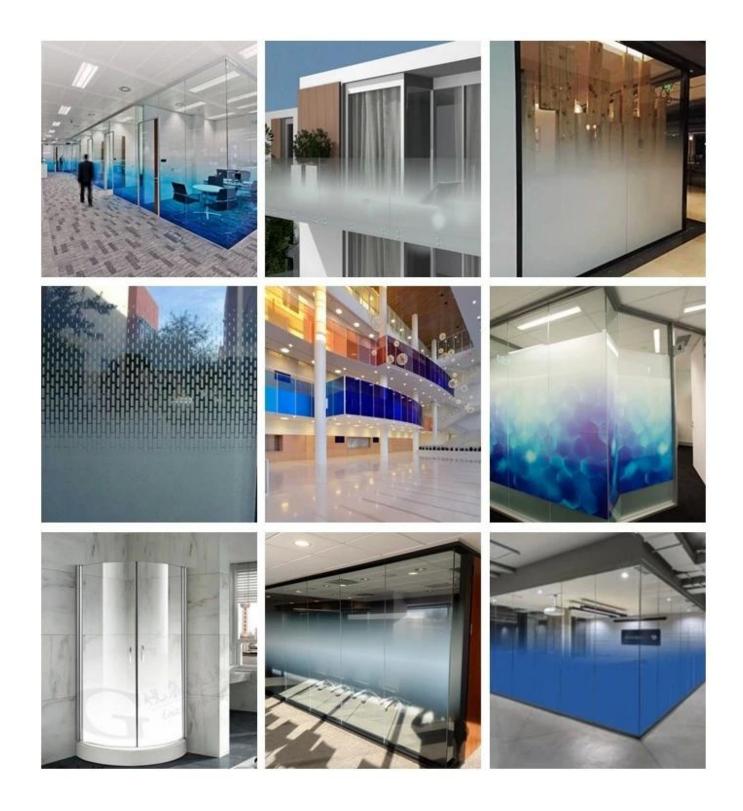

Images of colored gradient laminated glass sample for reference:

## Applications of 13.52mm colored gradient toughened laminated glass:

Because of its safety and artistry feature, colored gradient toughened laminated glass is popularly used for interior decoration such as hotel decoration, restaurant, company office partitions, shop storefront, etc.

Otherwise, colored gradient glass is also popularly used for railing, balustrade, balcony, handrail, etc.