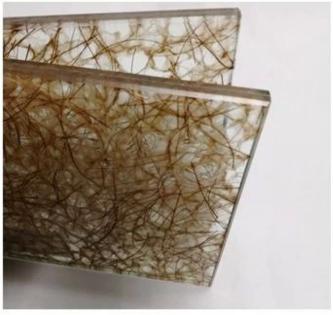

icate of UK safety glass standard.
- 3. European safety glass standard: EN14449 certificate (CE).
- 4. USA laminated safety glass standard: SGCC certificate.













## Applications of 13.52mm colored gradient toughened laminated glass:

Because of its safety and artistry feature, colored gradient toughened laminated glass is popularly used for interior decoration such as hotel decoration, restaurant, company office partitions, shop storefront, etc.

Otherwise, colored gradient glass is also popularly used for railing, balustrade, balcony, handrail, etc.



# Other types of laminated glass you may be interested in:

Clear laminated glass;

Colored laminated glass;

Curved laminated glass;

Printing laminated glass;

Wire mesh laminated glass;

Fabric laminated glass, etc..













## **SZG** production equipment: