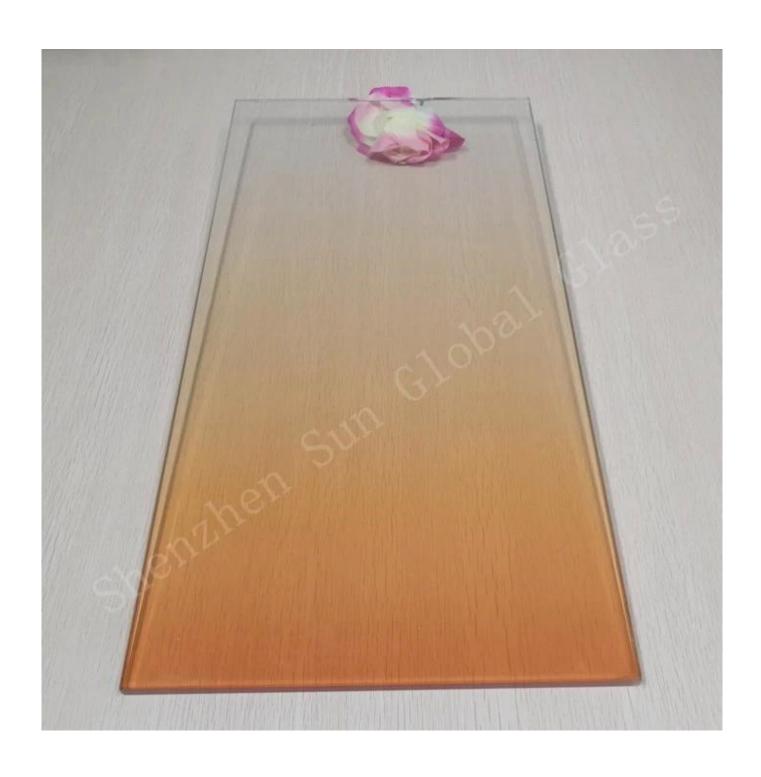

# SZG-Glass Manufacturer-Building Glass-13.52MM Colored Gradient Tempered Laminated Glass

**13.52mm colored gradient tempered laminated glass** is a type of safety glass, it's combined by two pieces of 6mm tempered glass inserted by 1.52mm PVB interlayer. After heating and high pressure in the high-pressure autoclave, the two pieces of glass panels are tightly glued together by the PVB film. 13.52mm gradient tempered laminated glass is widely used for interior decoration of hotel, company office, shop storefront as well as outdoor applications such as balcony railing, etc.

Images of colored gradient laminated glass sample for reference:









#### Advantages of SZG colored gradient tempered laminated glass:

- 1.High Strength: 13.52mm gradient tempered laminated glass is 4-5 times harder than 13.52mm non-tempered laminated glass.
- 2.Security: The debris will still stick to the film and won't fall off when the gradient laminated glass panel is broken.
- 3.The color gradient tempered laminated glass can reduce the transmission of sunshine and ultraviolet light
- 4. Jumbo sizes are available.

5. Wide selection of colors, any Pantone colors and patterns are available.

#### **Quality standards:**

SZG colored gradient tempered laminated glass is in accordance with strict quality control and meets the following quality standards.

- 1. Chinese Safety Glass standard (CCC).
- 2. BS 6206 certificate of UK safety glass standard.
-