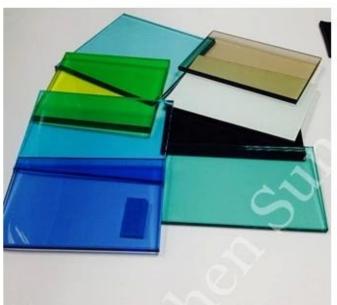

# Other types of laminated glass you may be interested in:

Clear laminated glass;

Colored laminated glass;

Curved laminated glass;

Printing laminated glass;

Wire mesh laminated glass;

Fabric laminated glass, etc..