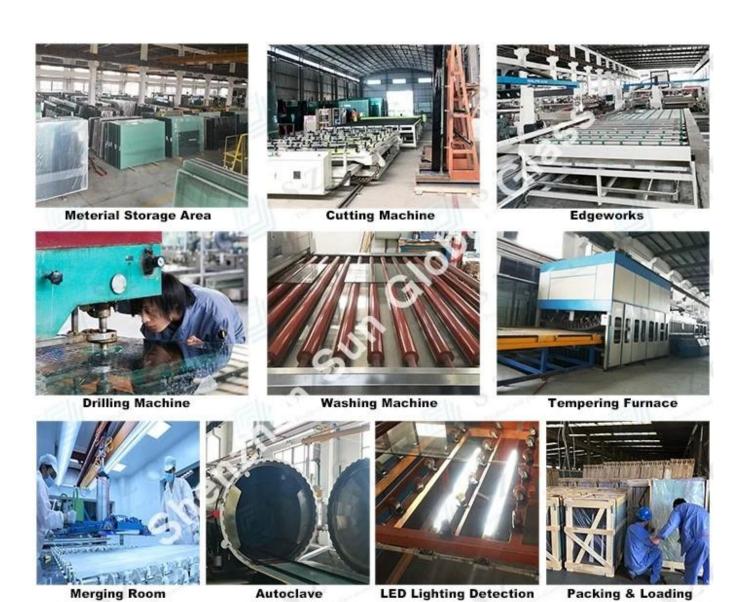

3. European safety glass standard: EN14449 certificate (CE).
- 4. USA laminated safety glass standard: SGCC certificate.













## Applications of 13.52mm colored gradient toughened laminated glass:

Because of its safety and artistry feature, colored gradient toughened laminated glass is popularly used for interior decoration such as hotel decoration, restaurant, company office partitions, shop storefront, etc.

Otherwise, colored gradient glass is also popularly used for railing, balustrade, balcony, handrail, etc.



# Other types of laminated glass you may be interested in:

Clear laminated glass;

Colored laminated glass;

Curved laminated glass;

Printing laminated glass;

Wire mesh laminated glass;

Fabric laminated glass, etc..













## **SZG** production equipment: