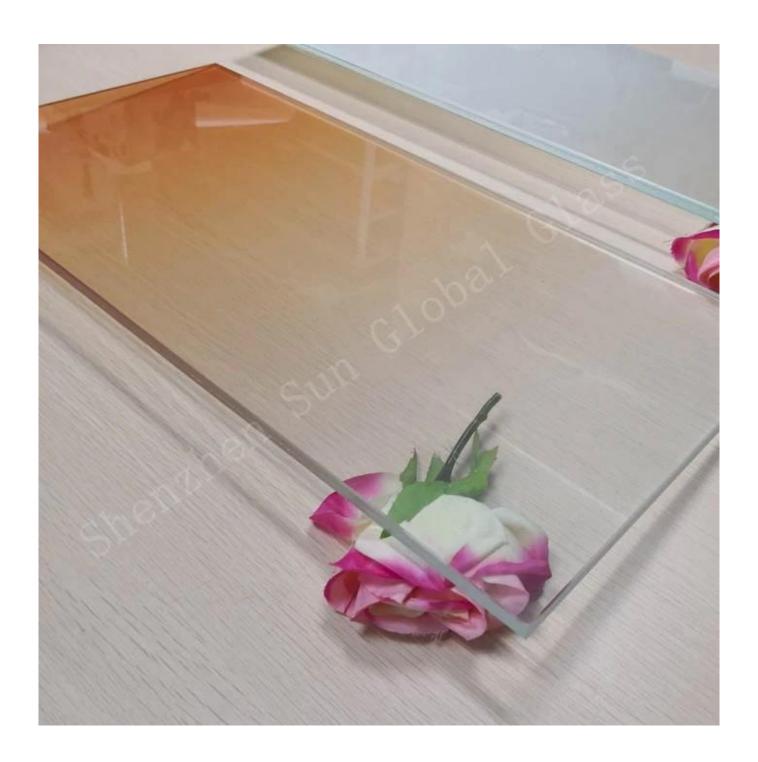

# SZG-Glass Manufacturer-Building Glass-13.52MM Colored Gradient Tempered Laminated Glass

**13.52mm colored gradient tempered laminated glass** is a type of safety glass, it's combined by two pieces of 6mm tempered glass inserted by 1.52mm PVB interlayer. After heating and high pressure in the high-pressure autoclave, the two pieces of glass panels are tightly glued together by the PVB film. 13.52mm gradient tempered laminated glass is widely used for interior decoration of hotel, company office, shop storefront as well as outdoor applications such as balcony railing, etc.

Images of colored gradient laminated glass sample for reference:









#### Advantages of SZG colored gradient tempered laminated glass:

- 1.High Strength: 13.52mm gradient tempered laminated glass is 4-5 times harder than 13.52mm non-tempered laminated glass.
- 2.Security: The debris will still stick to the film and won't fall off when the gradient laminated glass panel is broken.
- 3.The color gradient tempered laminated glass can reduce the transmission of sunshine and ultraviolet light
- 4. Jumbo sizes are available.

5. Wide selection of colors, any Pantone colors and patterns are available.

#### **Quality standards:**

SZG colored gradient tempered laminated glass is in accordance with strict quality control and meets the following quality standards.

- 1. Chinese Safety Glass standard (CCC).
- 2. BS 6206 certificate of UK safety glass standard.