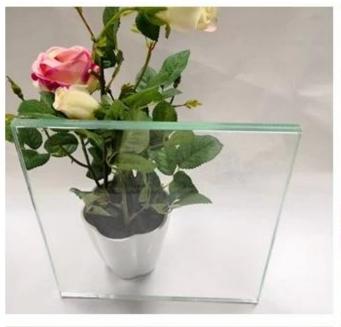

# SZG-Glass Manufacturer-Building Glass-13.52MM Colored Gradient Tempered Laminated Glass

**13.52mm colored gradient tempered laminated glass** is a type of safety glass, it's combined by two pieces of 6mm tempered glass inserted by 1.52mm PVB interlayer. After heating and high pressure in the high-pressure autoclave, the two pieces of glass panels are tightly glued together by the PVB film. 13.52mm gradient tempered laminated glass is widely used for interior decoration of hotel, company office, shop storefront as well as outdoor applications such as balcony railing, etc.

Images of colored gradient laminated glass sample for reference: