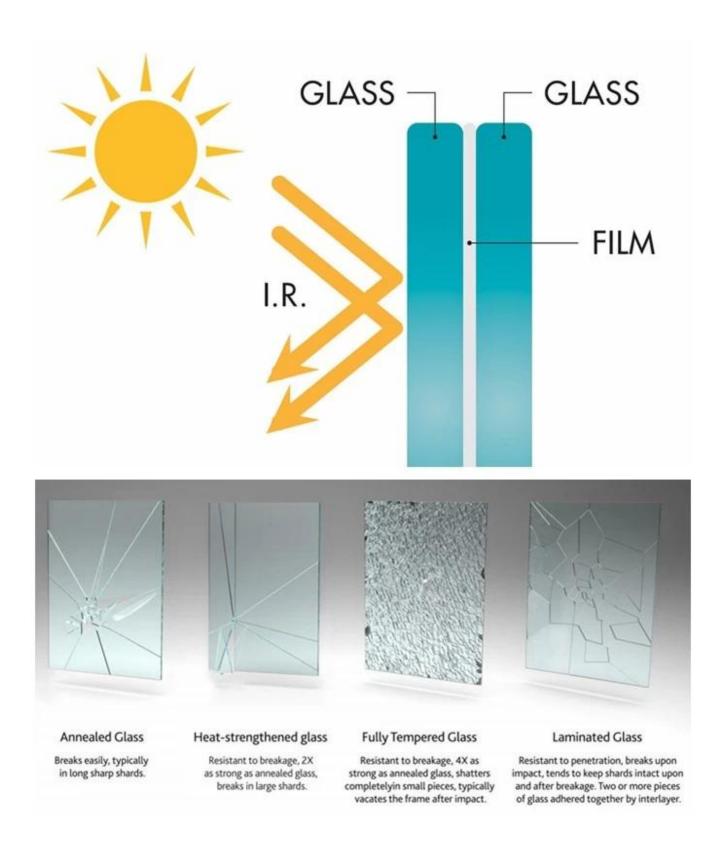

#### Laminated glass

laminated glass use widely as roof, due to its features. It will not fall down after broken, and a good choice for glass roofing.

#### **Features:**

- 1. Tempered laminated glass belongs to most safety glass in China. The roof glass will not fall down after broken.
- 2. Laminated roof glass can stop sound transmission at some degree due to film effect.
- 3. Laminated roof glass can reduce the penetration of UV rays and protect indoor objects from UV rays radiation.
- 4. If laminated roof glass compose by one layer of energy saving glass, it has good effect of energy saving effect.