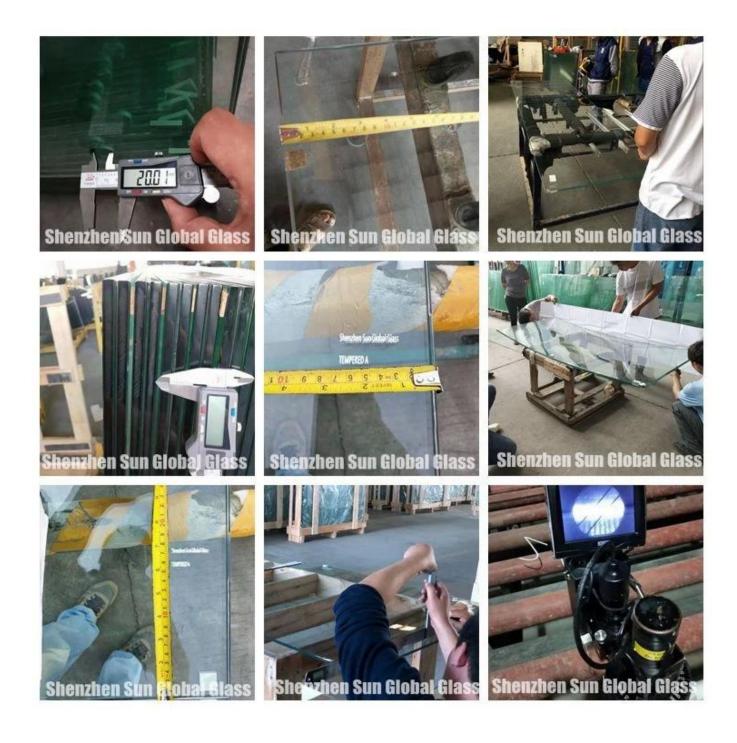

### Inspection:

Our factory take careful inspection before delivery, see as below:

## **Quality Control:**

All our glass are produced under ISO9001 quality system. Our roof glass pass below domestic and international standards:

- 1. 13.52mm tempered glass for Roofing glass meet Chinese Safety Glass Compulsory Certification (CCC).
- 2. 13.52mm tempered glass for Roofing glass meet China Construction Glass Standard GB9962.
- 3. 13.52mm tempered glass for Roofing glass meet European quality standard CE EN14449 certificate.
- 4. 13.52mm tempered glass for Roofing glass meet American quality standard SGCC ANSI Z97 certificate.