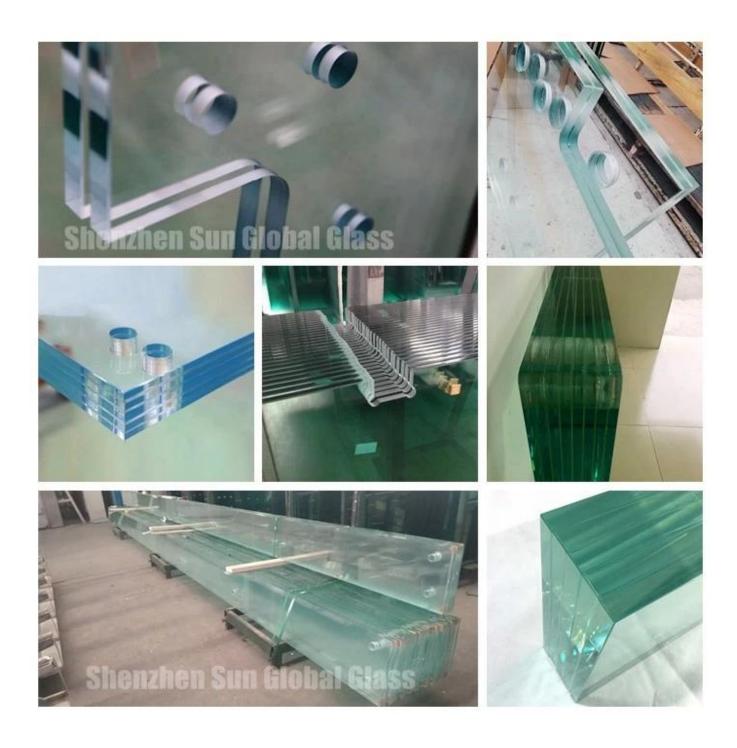

# SZG 13.52mm tempered glass for Roofing glass - best roofing glass factory and manufacturer in China

13.52mm tempered laminated glass for Roofing glass is to use **13.52mm laminated glass** for this type of glass. Glass roof constructions and rooflights make house and buildings bright, energy efficient, solar control etc. It allows the largest possible amount of natural light to enter into house.

## **Specification:**

Glass type: tempered glass, laminated glass, insulated glass etc

Thickness: 9.52mm laminated glass roofing, 11.52mm laminated glass roofing, 13.52mm laminated glass roofing, 17.52mm laminated glass roofing, 25.52mm laminated glass roofing etc

#### Laminated glass

laminated glass use widely as roof, due to its features. It will not fall down after broken, and a good choice for glass roofing.

#### **Features:**

- 1. Tempered laminated glass belongs to most safety glass in China. The roof glass will not fall down after broken.
- 2. Laminated roof glass can stop sound transmission at some degree due to film effect.
- 3. Laminated roof glass can reduce the penetration of UV rays and protect indoor objects from UV rays radiation.
- 4. If laminated roof glass compose by one layer of energy saving glass, it has good effect of energy saving effect.