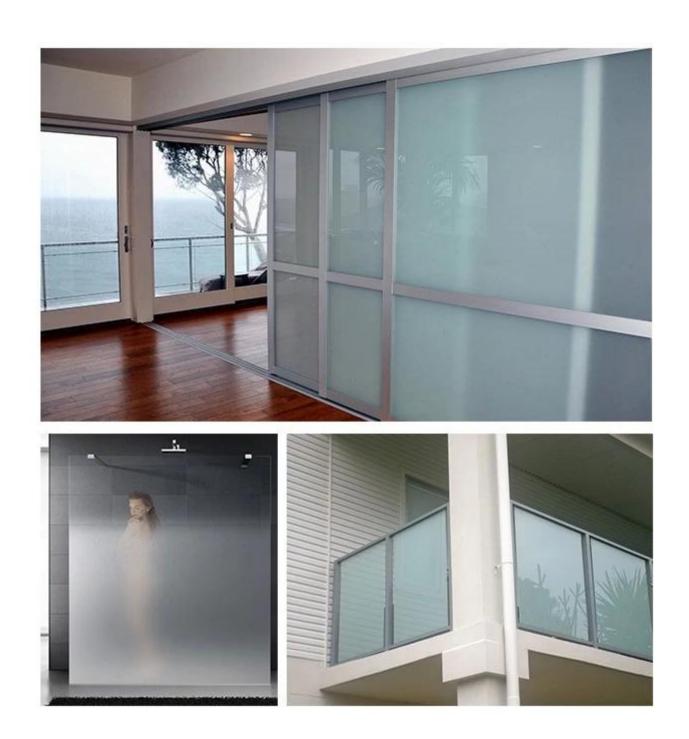

### Application of 4mm clear frosted laminated glass

Application to office partition, hotel bathroom, stairs, skylight, home dome, railing, balustrade, etc.

#### The sample of clear frosted laminated glass

 ${\bf Clear\ frosted\ laminated\ glass\ application\ partition, stairs, balustrade. etc.}$ 

Product line and packing: