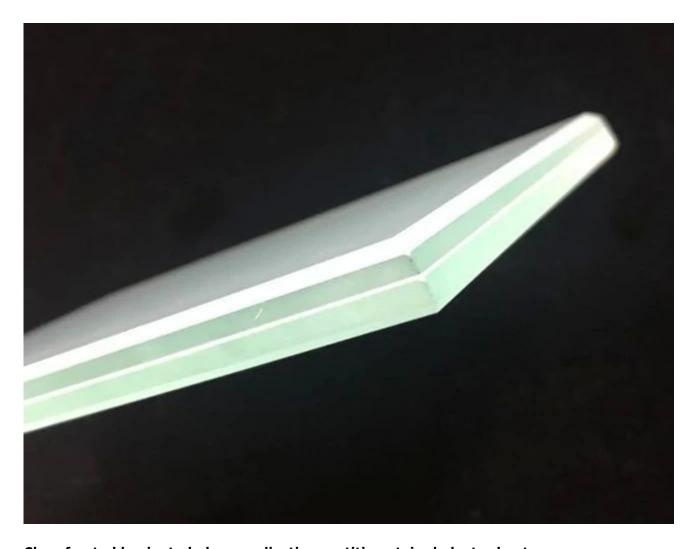

## **Specifications**

**Product name:**4mm clear frosted laminated glass

**PVB thickness:** 0.38mm,0.76mm,1.14mm,1.52mm.1.9mm

Laminated thickness:3+3mm,4+4mm,5+5mm,6+6mm,8+8mm,10+10mm,

12+12mm,15+15mm,19+19mm.