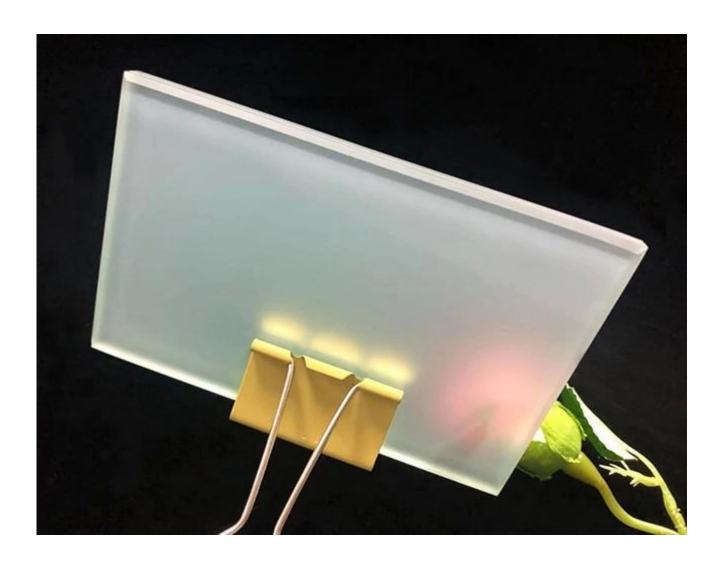

# 13.52mm translucent frosted laminated glass supplier,6mm+1.52+6mm ultra white frosted laminated glass panel.

#### The sample of clear frosted laminated glass

 ${\bf Clear\ frosted\ laminated\ glass\ application\ partition, stairs, balustrade. etc.}$ 

Product line and packing: