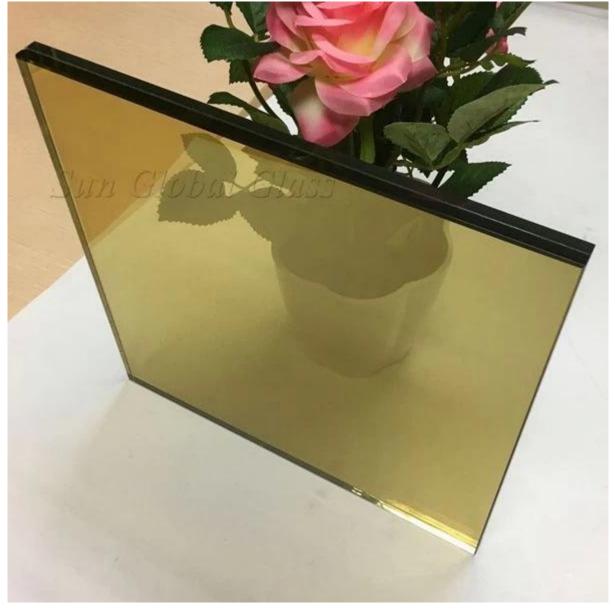

# SZG-Professional glass Manufacturer & Factory- Building glass- Gold Reflective Laminated Tempered Glass 8mm+8mm

**17.52mm gold reflective toughened laminated glass** is also called 17.52mm gold coated laminated glass, 8mm+8mm gold reflective tempered sandwich glass. It's a kind of safety and energy saving glass which is made of two pieces of 8mm tempered **gold reflective glass** or one pieces of 8mm gold reflective tempered glass and another piece of 8mm clear tempered glass, inserted by 1.52mm clear PVB and glued tightly after heating and high pressure. When it's broken, the debris will still stick to the PVB film and won't fall off.

### **Specifications:**

Glass type: 17.52mm gold reflective toughened laminated glass

Other name: 17.52mm golden laminated glass, 17.52mm gold coated laminated glass, 17.52mm toughened laminated glass, 17.52 gold laminated safety glass, 8mm+8mm golden reflective glass, 17.52mm gold reflective sandwich glass, etc.

Composition: 8mm glass+1.52mm PVB +8mm glass, or others.

Glass colors: clear glass, reflective glass, tinted glass, acid etched glass, printed glass, etc.

Thickness of PVB: 0.38mm, 0.76mm, 1.14mm, 1.52mm, 1.9mm, etc.

PVB color: clear, white, milky white, any pantone colors

Max size: 3300x12000mm

Package: Packed with strong exportation wooden crates