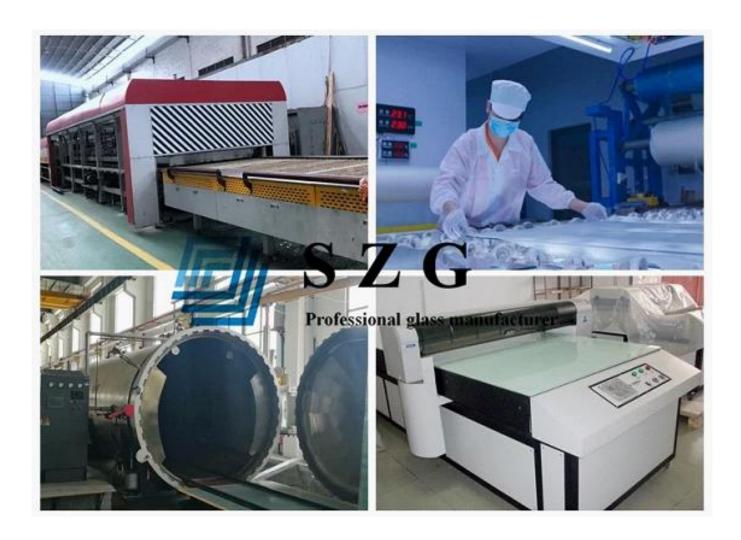

## **Packing & Loading**

- 1. Before packing, each glass sheet should be inspect and ensure are all in good condition.
- 2. Sun Global Glass packing by using new, durable, seaworthy plywood case with foma protection inside.
- 3. Each case will be fasten by metal belt.