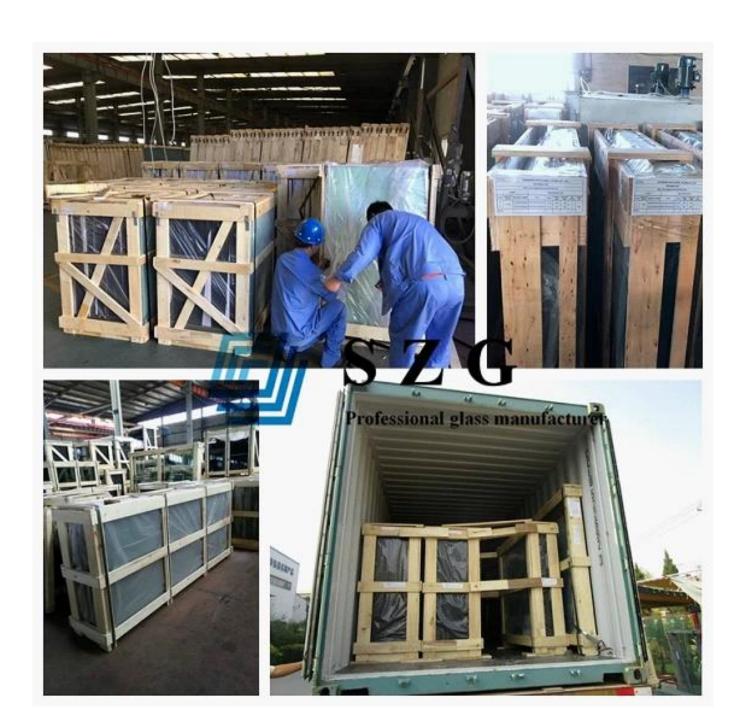

## **Packing & Loading**

- 1. Before packing, each glass sheet should be inspect and ensure are all in good condition.
- 2. Sun Global Glass packing by using new, durable, seaworthy plywood case with foma protection inside.
- 3. Each case will be fasten by metal belt.