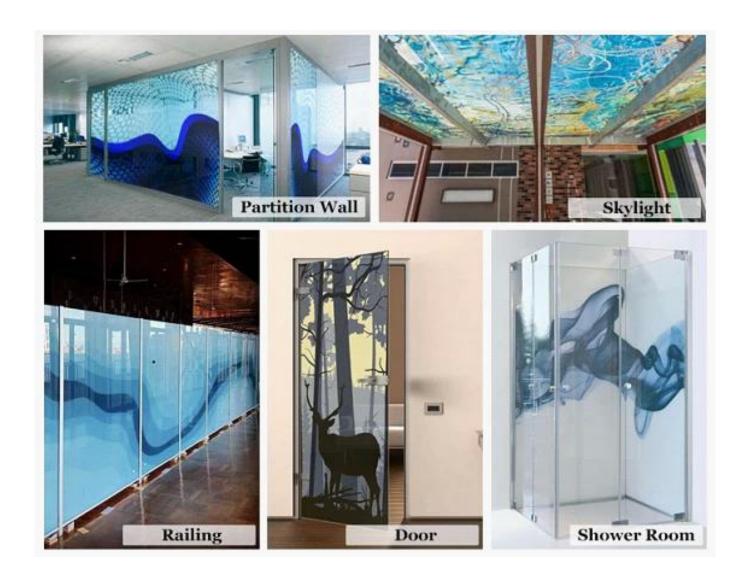

## **Application of Printed Laminated Glass**

- 2. Our high quality printed glass not only can make your space have a high-end designerlook, but also can offers privacy and functionality.
- 3. Through the tempered process and laminated process, the glass will more stronger and have more widely used in architecture, such as glass door, partition wall, railing etc, also the printed design can make the architecture looks more advanced and beautiful.
- 4. Sun Global Glass provide quality customized service, not only can printed your own design pattern, but also provide edgeworks, drilling holes, tempered, laminated etc process service.