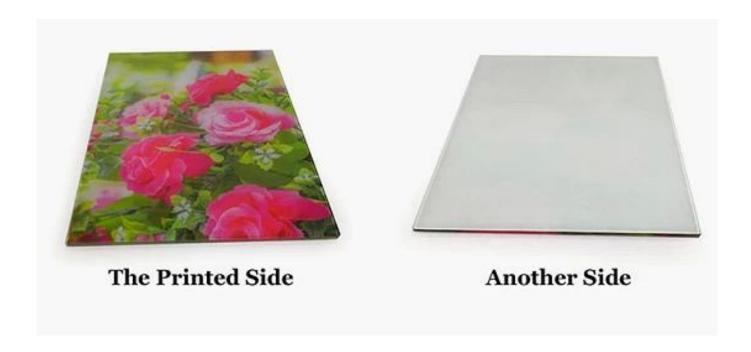

SZG 6.38mm digital printed laminated glass is comprises of one piece of 3mm digital printed glass and one piece of 3mm clear <u>tempered glass</u>, these two pieces glass are bonded together with an PVB interlayer using heat and pressure.

Digital printed glass is a customized glass which is produce according client's requirement. The required pattern is sent by the client to our technology department who will process the pattern. The pattern is then printed on the glass by using ceramic ink, after finished printed, the glass will fired into the glass during the tempering process.