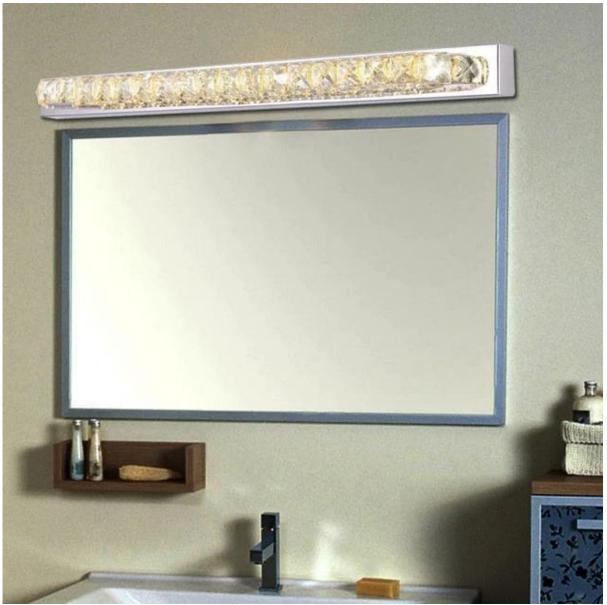

# SGG 4mm Square decorative bathroom mirror manufaturer and supplier in China

**Bathroom glass mirror** is made of silver mirror or aluminum mirror with customized size ,shape and a delicate design.For the good quality of anti-fog,we can adopt a anti-fog coated on the surface of mirror.This coated will defrost while bathing.also can prevent condensation of steam on the surface of mirror,thus make the mirror surface clean and bright.We can meet any of your aesthetics designs.bathroom mirror can be made into beveled edge,polished edge ,flat edge and other print designs.we can also offer other irregular shape.

### <u>Products details for decorative bathroom glass mirror:</u> Product pictures:

Shapes of mirror:

**Production line:** 

Package and Loading:

Our promise is that you receiving clear docorative bathroom glass mirror with high quality and safety condition from us!