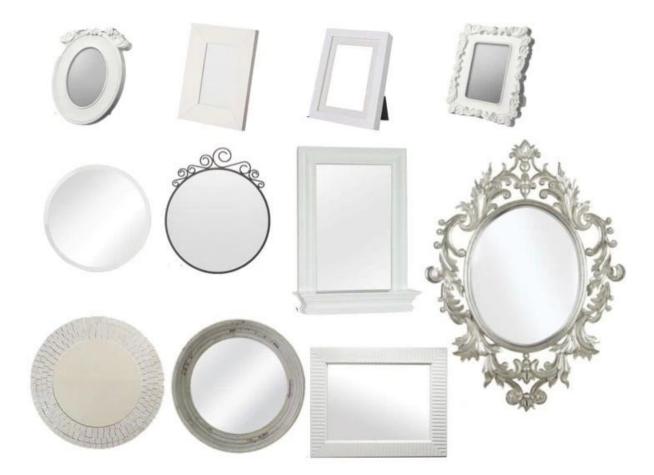

### Specifications[]

- 1. thickness: 2mm 3mm 4mm 5mm 6mm
- 2. Shape:Custom shape available such as round ,oval,square,rectangular,and irregular shapes
- 3. Color range: clear, extra clear, frosted, blue, bronze, green, grey, pink, golden, black
- 4.Edge polished:flat edge, round edge, bevelled edge with bevelling

### <u>Products details for decorative bathroom glass mirror:</u> Product pictures:

Shapes of mirror:

**Production line:** 

Package and Loading:

Our promise is that you receiving clear docorative bathroom glass mirror with high quality and safety condition from us!