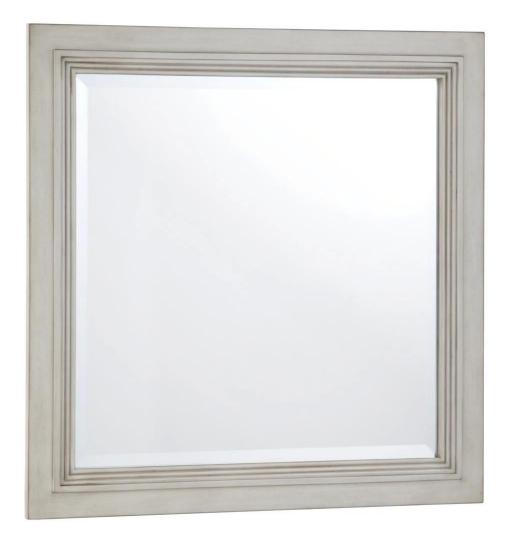

# SGG 4mm Square decorative bathroom mirror manufaturer and supplier in China

**Bathroom glass mirror** is made of silver mirror or aluminum mirror with customized size ,shape and a delicate design.For the good quality of anti-fog,we can adopt a anti-fog coated on the surface of mirror.This coated will defrost while bathing.also can prevent condensation of steam on the surface of mirror,thus make the mirror surface clean and bright.We can meet any of your aesthetics designs.bathroom mirror can be made into beveled edge,polished edge ,flat edge and other print designs.we can also offer other irregular shape.

### <u>Products details for decorative bathroom glass mirror:</u> Product pictures:

Shapes of mirror:

**Production line:** 

Package and Loading:

Our promise is that you receiving clear docorative bathroom glass mirror with high quality and safety condition from us!