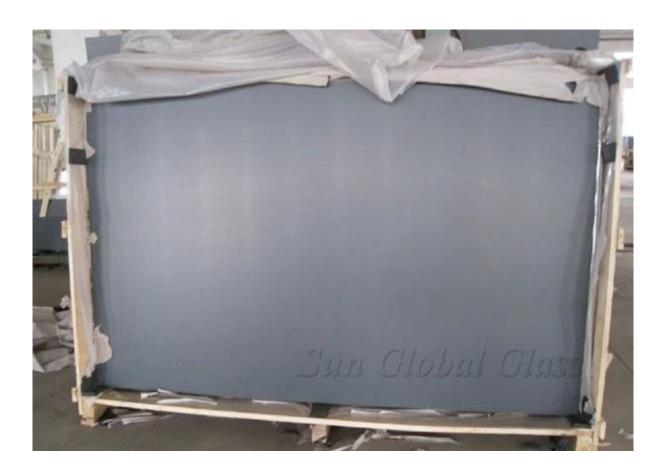

ror glass Specification:

- 1. Mirror thickness: 4mm
- 2. Substrate: 4mm clear float glass, 4mm low iron float glass, 4mm tinted glass
- 3. mirror color options: transparent, dark green, french green, ford blue, dark blue, dark gray, euro grey, bronze, pink, golden bronze, etc.
- 4. Aluminum mirror sizes: 1830mm\*3050mm, 2134mm\*3300mm, 2134mm\*3050mm, 2250mm\*3210mm, etc
- 5. Cusotm size and shape are available.
- 6. tempered mirror glass, safety mirror glass, Eco-friendly aluminum mirror glass are available.

## **4MM Aluminum Coated Mirror Application:**

- 1. It can be applied to furniture, such as: dressing table, dressing mirror, wardrobe mirror
- 2. It can be applied to laminated mirror glass,

- 3. It can be applied to dancing room
- 4. ...

## 4MM Aluminum MIirrors Glass Packing