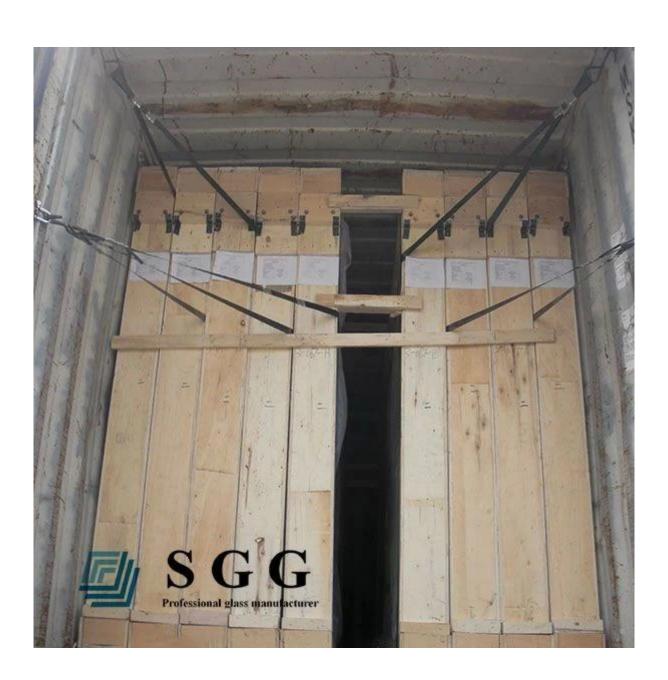

Package: Exportation plywood crates Delivery: 3-7 days after deposit received

Containers: 20'GP, 20'OT

# **Production line:**

Packing& Shipping: