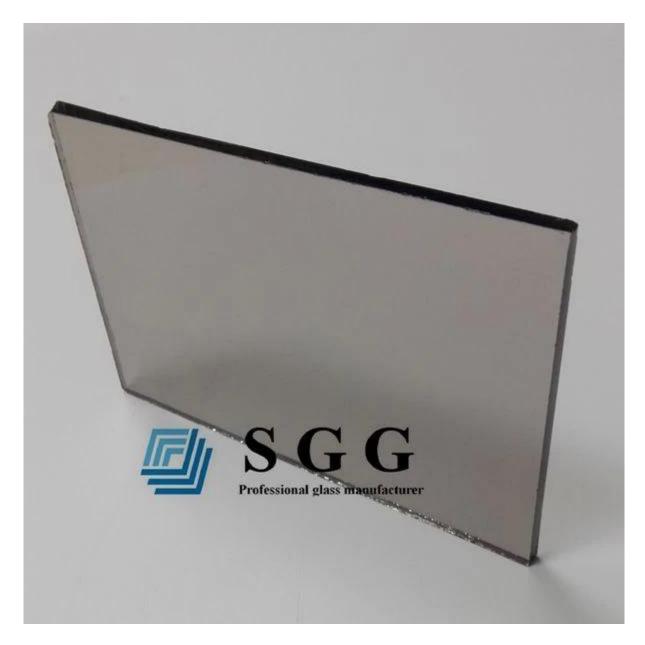

## 4mm bronze float glass-- perfect decorative materials

4mm bronze float glass is produced by adding the coloring agent during the float glass production. It not only can absorb the heat rays in the sun, but also maintain a good transparency. The tinted glass usually has the certain color, so it's also called tinted heat absorbing glass. It also can effectively absorb the sun's ultraviolet rays, prevent the indoor items of fading and deterioration.

### Picture of 4mm bronze float glass: