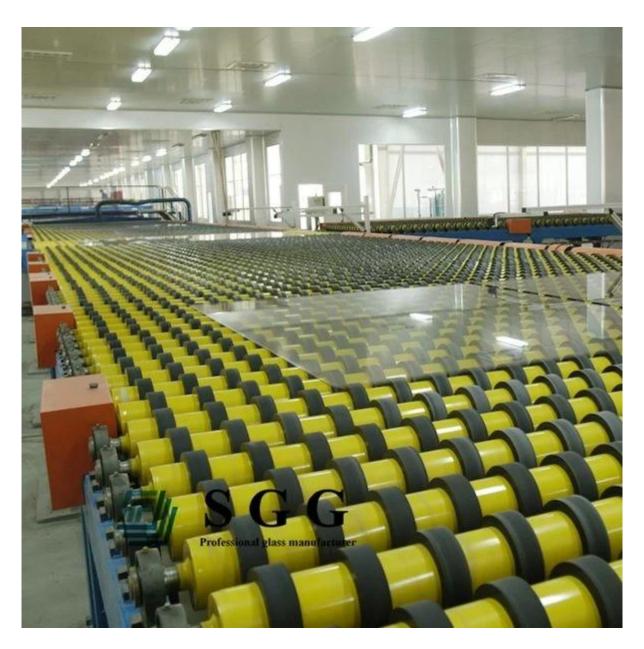

1830x2440, 2140x3660, 2140x3300, customized size

Package: Exportation plywood crates Delivery: 3-7 days after deposit received

Containers: 20'GP, 20'OT

#### **Features:**

1.It can absorbs more visible light, is a kind of heat absorbing glass, could reduce the air conditioning consumption. And the sun light will becomes soft after passing through, to avoid people dizzy.

- 2. It has a good transparency, could view the interior and exterior scene clearly.
- 3. The colored Tinted glass enrich the colors of buildings.

### **Applications**:

- 1. The tinted glass is widely used on windows, doors, balcony, facade, curtain wall, etc.
- 2. Tinted glass can be processed to tempered glass, laminated glass, insulated glass, etc.

### Picture of 4mm bronze float glass:



# **Production line:**



Packing& Shipping: