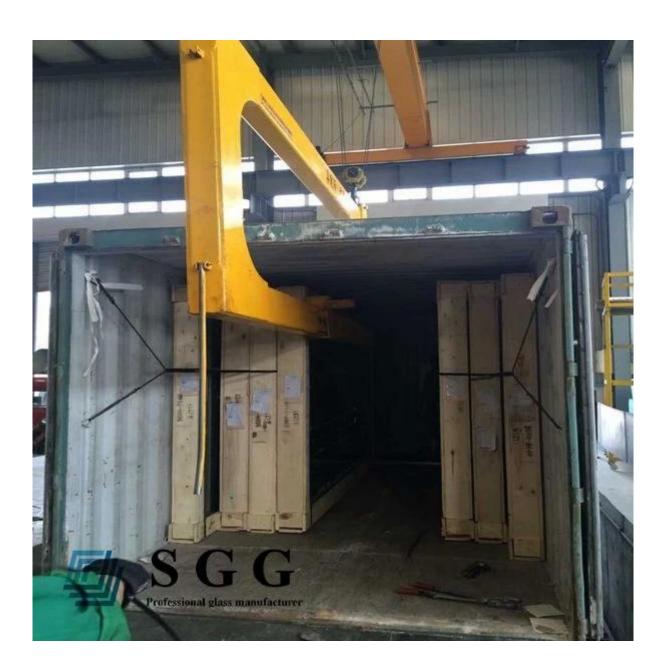

Package: Exportation plywood crates Delivery: 3-7 days after deposit received

Containers: 20'GP, 20'OT

# **Production line:**

Packing& Shipping: