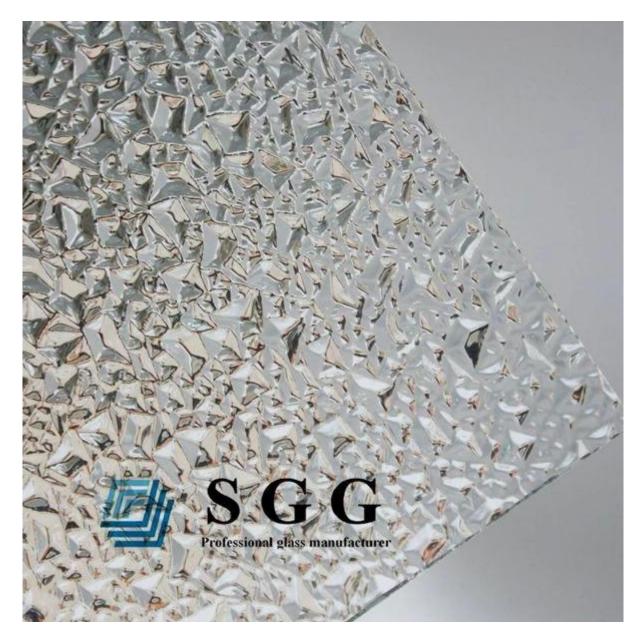

# SGG 4mm diamond <u>Clear Patterned Glass</u>----high quality Patterned Glass Manufacturer in China

The patterned glass also is called figured glass. Its physical and chemical performance almost is same with ordinary transparent glass. Just it allows the light transmission but not transparent. It could soft the light and has privacy protection effect and decorative effect. When installation, the pattern side should towards the interior direction, so that to enhance the decoration perception. But when use the patterned glass as bathroom glass, windows and doors, the pattern side should towards the outside, to prevent the surface soaking in water and then appears perspective.

# Specifications:

- 1. Glass name: 4mm diamond clear patterned glass
- 2.Other Name: 4mm diamond clear Figured Glass, 4mm diamond clear Rolled Glass
- 3. Thickness: 3mm, 4mm, 5mm, 6mm
- 4.Standard Size: 2140\*3300mm, 1830\*2440, etc
- 5.Surface: texture on one side
- 6.Delivery Time: 3-7 days after deposit payment received
- 7.Package: strong exportation wood crates

## Picture of 4mm diamond clear patterned glass

Workshop:

Packing& Shipping:

Our promise is that you could receive the high quality 4mm diamond clear patterned glass and best services from us.