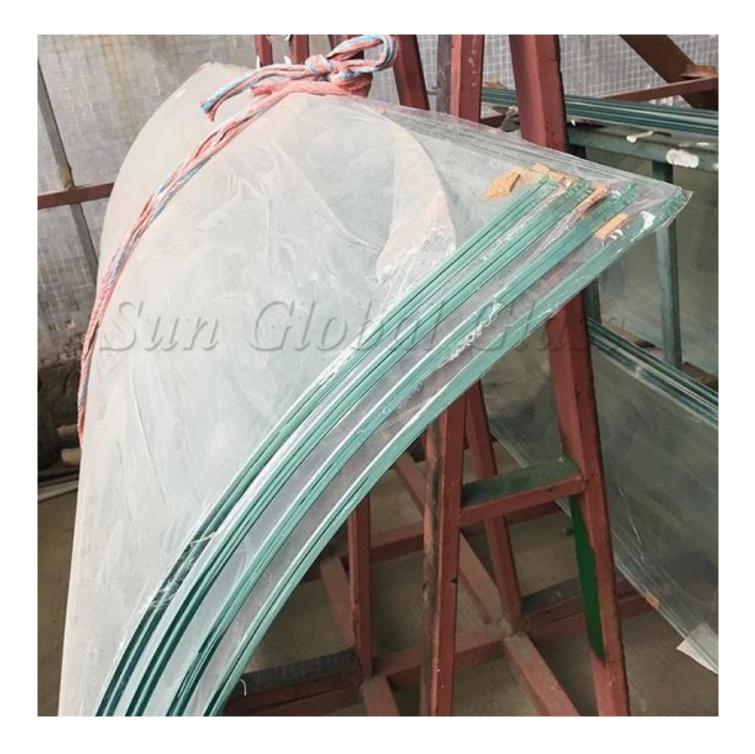

**11.52mm curved laminated glass** is shaped by controlled mould by computer, put the glass into tempering furnace to make the glass rapidly and uniformly cooled immediately after it is heated to the designed shape, then made up of two pieces safety 5mm curved <u>tempered glass</u> permanently bonded together with PVB interlayers via acontrolled, highly pressurized and industrial heating process.

## Advantage of SZG Curved Laminated Glass

1. SZG use Chinese best quality clear float glassto made, it is no bubbles, no scratches, no spots etc.

2. SZG can custom your size, the max arc length we can do is 3300mm, our min radius is 440mm and our max height is 5500mm.