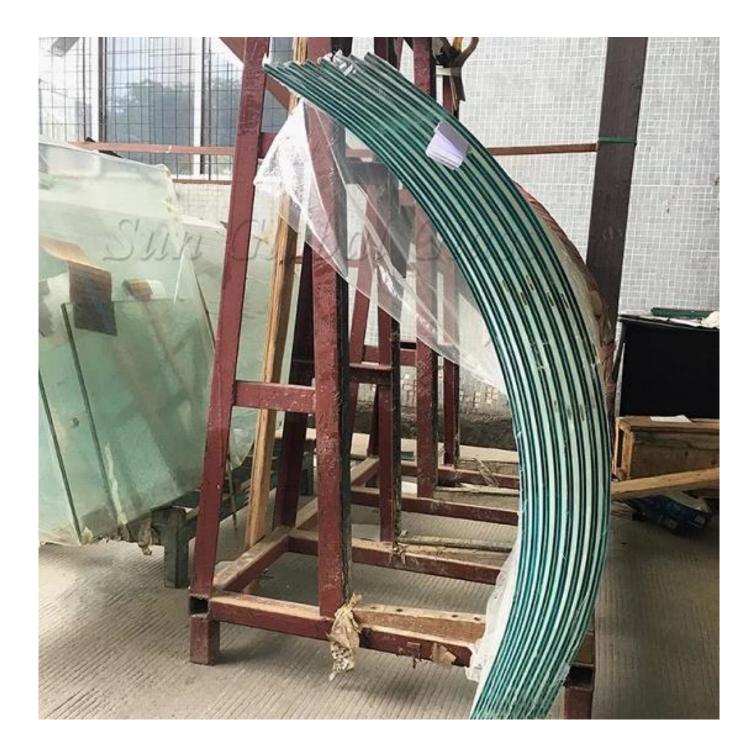

**11.52mm curved laminated glass** is shaped by controlled mould by computer, put the glass into tempering furnace to make the glass rapidly and uniformly cooled immediately after it is heated to the designed shape, then made up of two pieces safety 5mm curved <u>tempered glass</u> permanently bonded together with PVB interlayers via acontrolled, highly pressurized and industrial heating process.

## Advantage of SZG Curved Laminated Glass

1. SZG use Chinese best quality clear float glassto made, it is no bubbles, no scratches, no spots etc.

2. SZG can custom your size, the max arc length we can do is 3300mm, our min radius is 440mm and our max height is 5500mm.