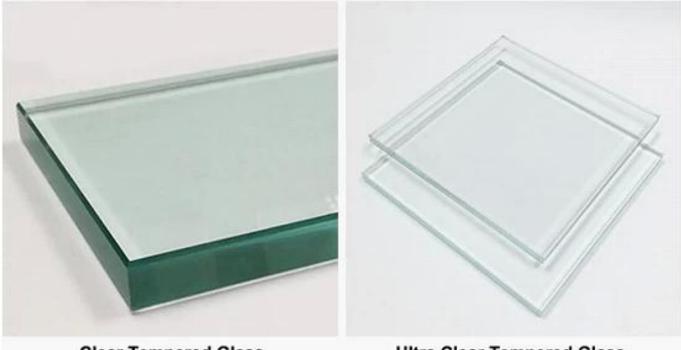

## **Compare to the Clear Tempered Glass and Ultra Clear Tempered Glass**

1. Ultra clear tempered glass is much lower ironcontent than clear tempered glass and looks more glittering and bright.

2. The self-explosion of ultra clear tempered glassis lower than clear tempered glass, it is only 1/10000 according to thestatistics.

3. The visible light transmission ofultra clear tempered glass is higher than clear tempered glass, its transmittance of visible light is more than

91.5%.

**Clear Tempered Glass** 

**Ultra Clear Tempered Glass** 