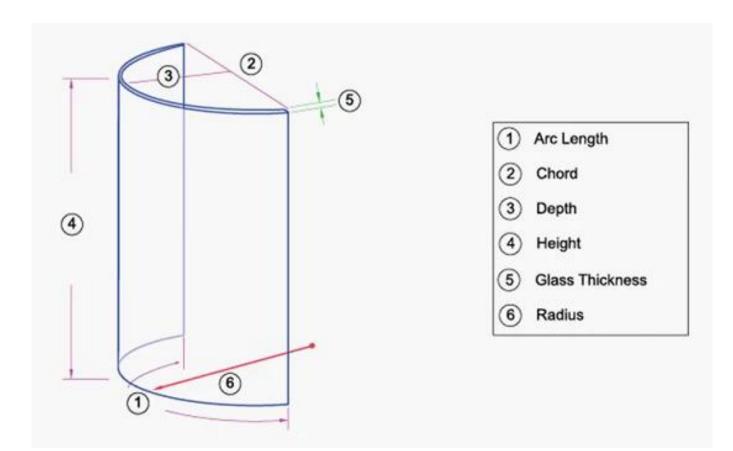

## Advantage of SZG Curved Laminated Glass

1. SZG use Chinese best quality clear float glassto made, it is no bubbles, no scratches, no spots etc.

2. SZG can custom your size, the max arc length we can do is 3300mm, our min radius is 440mm and our max height is 5500mm.

3. High strength: The impact strength and bending strength is 3 to 5 times than ordinary float glass.

4. Safety: when glass broken, it will be devided into uniform, smaller obtuse-angle particles and stick to the interlayer, less harmful to human