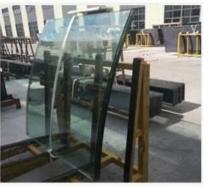

**11.52mm curved laminated glass** is shaped by controlled mould by computer, put the glass into tempering furnace to make the glass rapidly and uniformly cooled immediately after it is heated to the designed shape, then made up of two pieces safety 5mm curved <u>tempered glass</u> permanently bonded together with PVB interlayers via acontrolled, highly pressurized and industrial heating process.

## Advantage of SZG Curved Laminated Glass

1. SZG use Chinese best quality clear float glassto made, it is no bubbles, no scratches, no spots etc.

2. SZG can custom your size, the max arc length we can do is 3300mm, our min radius is 440mm and our max height is 5500mm.