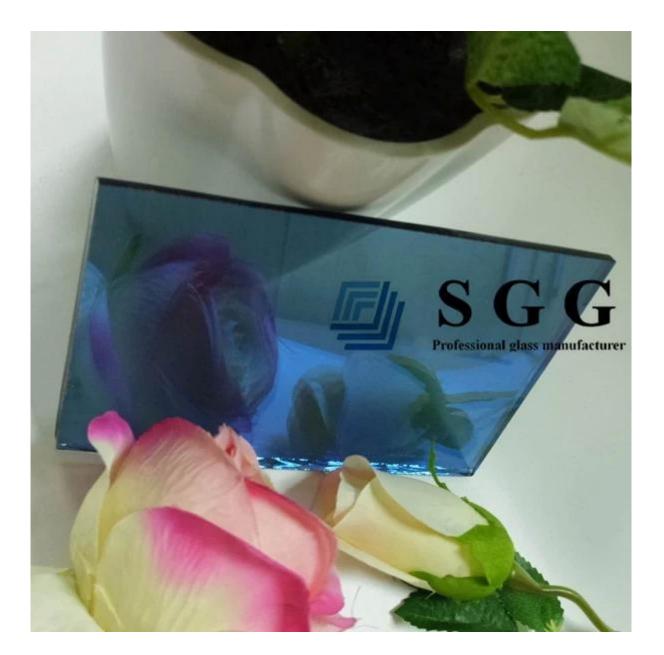

# High quality 5mm Dark Blue Reflective Glass Manufacturer

**5mm dark blue reflective glass** is produced via applying the coating on the surface of 5mm <u>dark</u> <u>blue tinted glass</u>. It's also called 5mm dark blue coated glass. Because of the coating, it has the appropriate transmittance for visible light and could blocks the ultraviolet and infrared light and can meet the energy-saving requirements more efficiently than the 5mm dark blue tinted glass. Thus, it is considered to be a kind of energy-saving glass.

#### **Specifications:**

Glass name: 5mm dark blue reflective glass

Other names: 5mm dark blue reflective float glass, 5mm dark blue coating glass, 5mm dark blue coated glass, 5mm sapphire blue reflective glass, 5mm dark blue energy saving glass