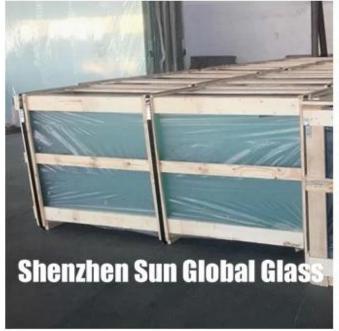

## Packing and loading reference:

We pack our glass in strong newly wooden crate, and fix crate firmly in container.