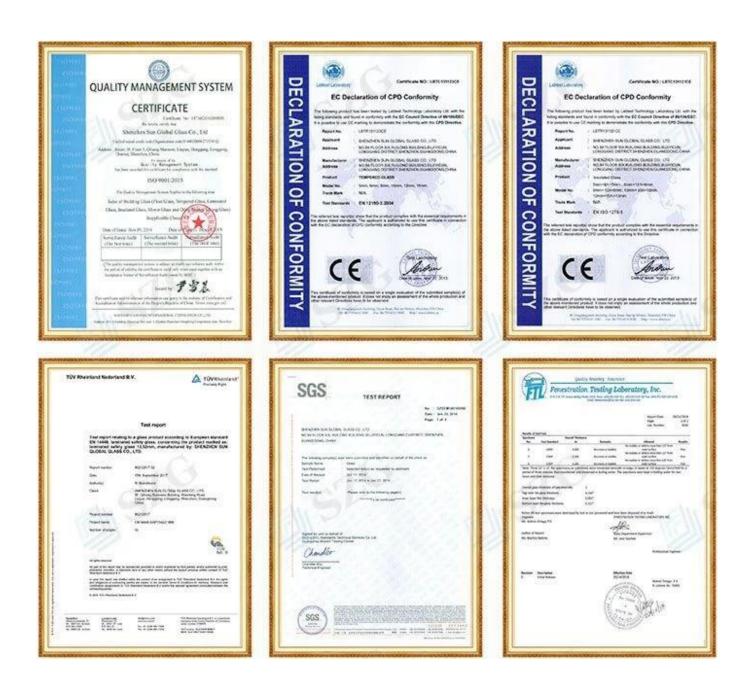

## **Quality:**

Our gradient glass manufacture strictly follow international quality system ISO9001 and passed following quality standards:

- 1. 5mm white stripe gradient glass meet CCC standard(Chinese Safety Glass Compulsory Certification).
- 2. 5mm white stripe gradient glass meet China Insulated glass quality standard GB11944.

3. 5mm white stripe gradient glass meet meet European safety glass quality standard EN12150.

## Inspection:

Our factory take careful inspection before delivery, reference see as below.