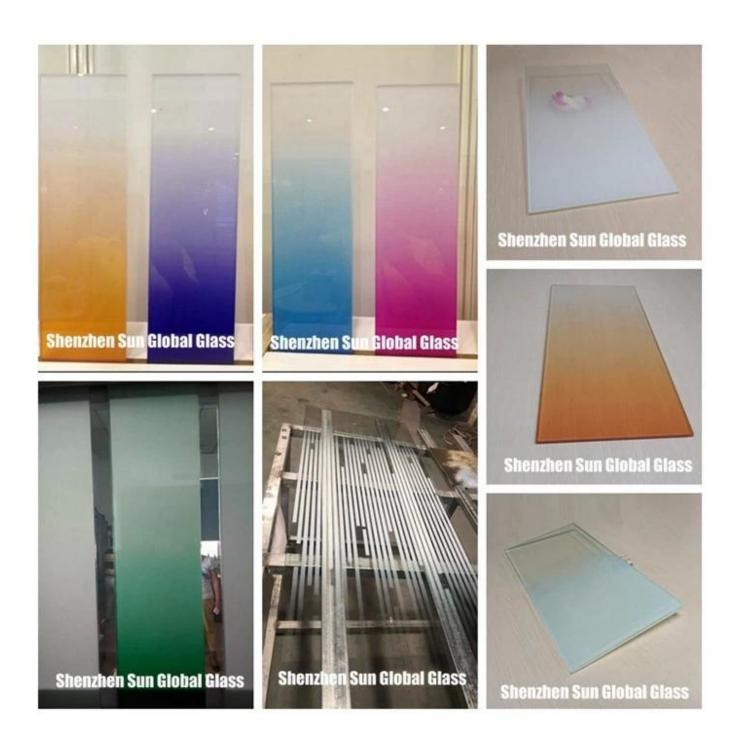

# Shenzhen Sun Global Glass 5mm white stripe gradient glass - Gradient Glass Manufacturer and Factory in China

Gradient glass is color changing glass, 5mm white stripe gradient glass is the design of solid white color at the middle of glass and gradient effect to the top and bottom of glass.

## **Specification:**

Color: frosted gradient glass, blue gradient glass, bronze gradient glass, green gradient glass, gray gradient glass, etc

Thickness: 4mm white stripe gradient glass, 6mm white stripe gradient glass, 8mm white stripe gradient glass, 12mm white stripe gradient glass, 15mm white stripe gradient glass, 19mm white stripe gradient glass etc