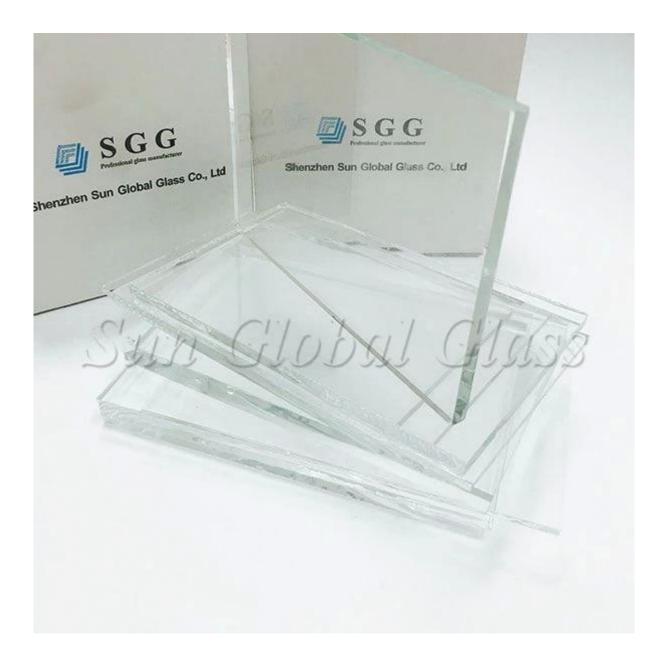

# 6mm Low Iron Glass- Perfect Decorative Materials For Furniture & Building

**6mm Low iron glass** is a low iron content, normally is approximately one quarter of the iron content of standard clear float glass. Because they can providing an extra clear glass that is crystal clear in appearance, Low Iron Float Glass also named Ultra Clear Float Glass, Extra Clear Float Glass, Super Clear Glass, Super White Glass, Crystal Glass, and Starphire Glass.

#### Sun Global Glass 6MM Low Iron Float Glass Main Features:

- 1. Surface: perfect smooth and flat, pure and clean
- 2. Performance: high light transmittance 91%, and reflect true colors of things behind.
- 3.Colorless, extra transparent.
- 4. Compare to 6mm Clear Float Glass, 6mm Ultra Clear Glass has 1/10 less iron content, thus it can has beautiful color consistency, higher light transmission.
- 5. Reduce spontaneous explosion possibility, when 6mm Ultra Clear Float Glass are applied to the production of 6mm Ultra Clear Tempered Glass. Because the raw production material of low iron float glass have smaller content of impurities, such as Nis.