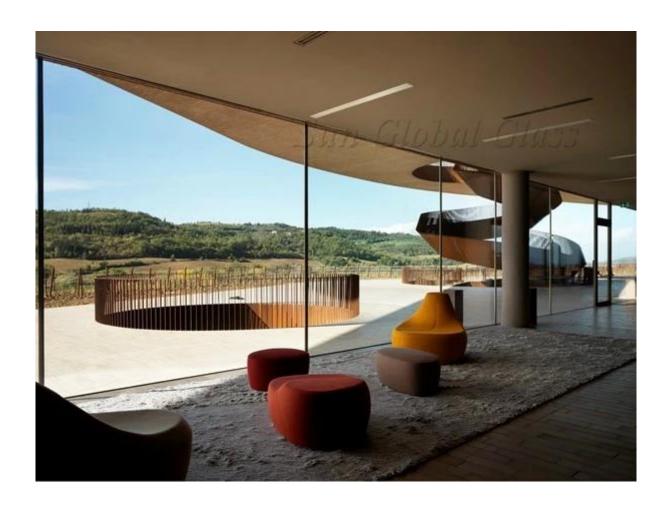

## **6MM Starphire Glass Application:**

- 1. 6mm Extra Clear Glass can be used for Glass Table Tops, Glass Table Coverings, Glass Railings, Glass fences, Glass canopies, Glass swings, etc..
- 2. 6mm Low Iron Glass can be processed into tempered glass, laminated glass, insulated glass, frosted glass, silk screen printing glass and so on, for for widely applications of construction and furniture.