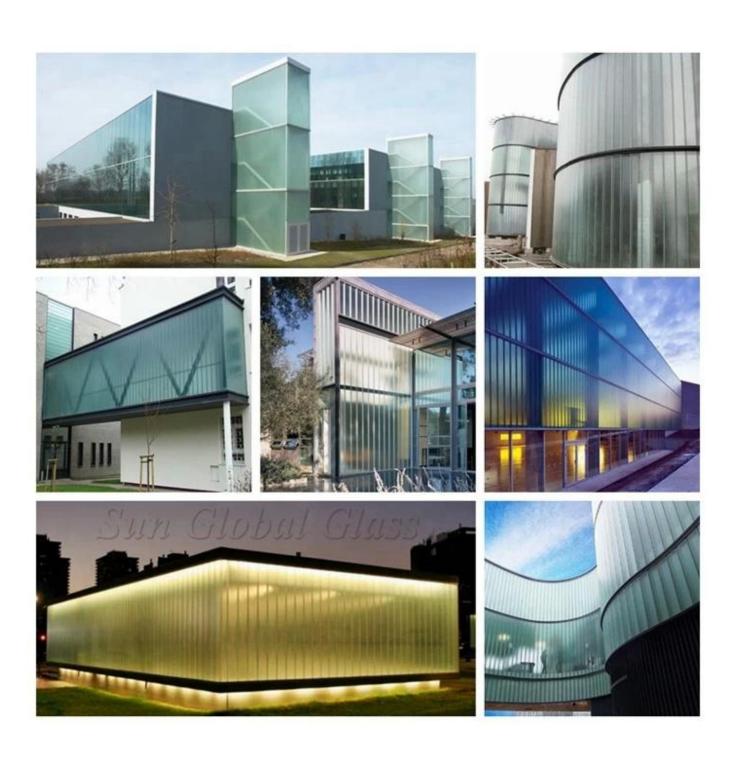

# SZG U shape glass-Total One stop Solution of supplier for Architectural U-Glass in China

SZG U-shaped profiled glass is a kind of annealed glass, and fitted with longitudinal wire reinforcement. U channel glass belongs to highly durable product that can allow light to enter buildings whilst presenting a translucent external appearance. A wide range of fitting options provides considerable flexibility.

## Advantages of U profile glass:

1 .Compared with general glass, U profile glass has better mechanical strength. It allows a bigger span during installing and does not need additional supporters so that a batch of additional building materials can be saved.

- 2.By perfect transmission of light, it can save energy consumption.
- 3. When installed in double layers, it provides perfect performance of heat protection, thermal insulation and sound insulation.
- 4.It is easily processed and suitable for outer walls and indoor partitions.