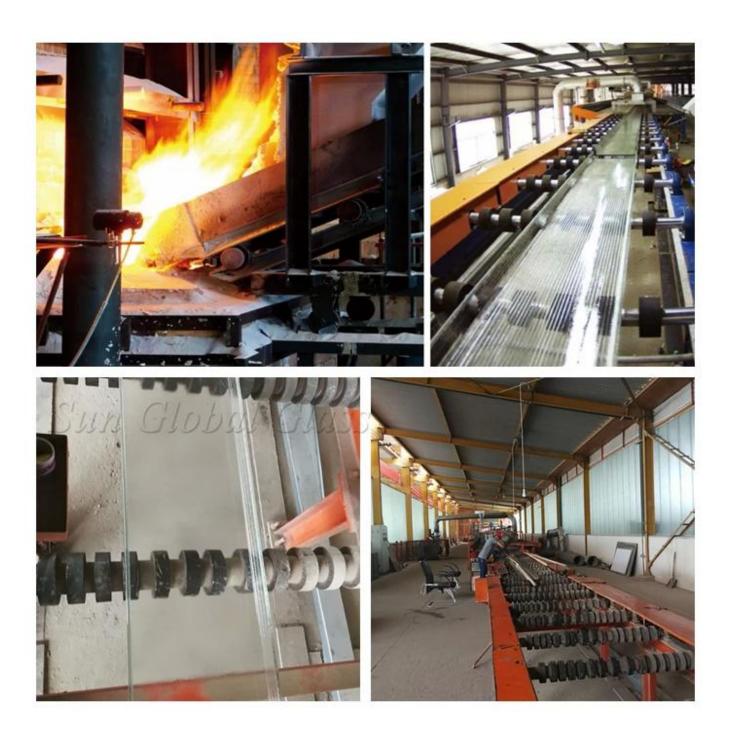

U-glass is a kind of rolled glass obtained from a shaping process in glass furnaces controlled by a computer system.