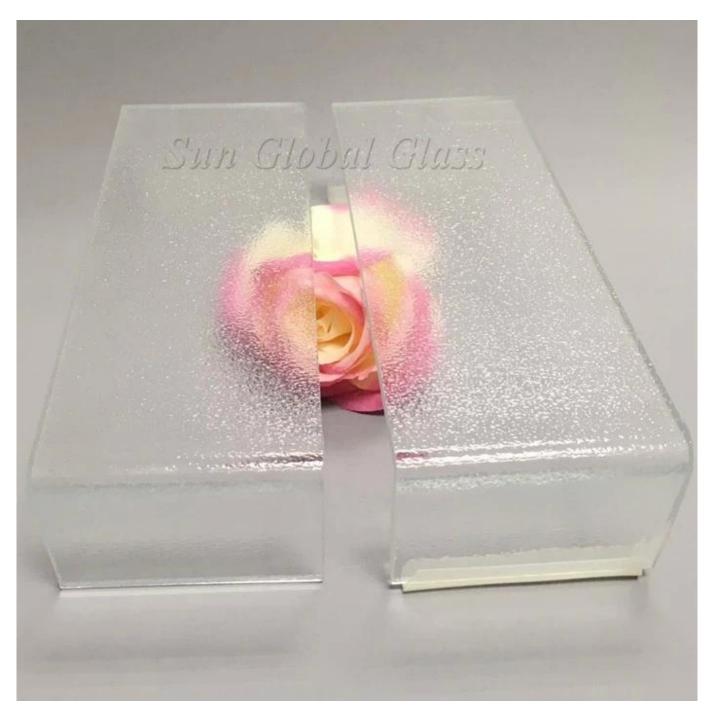

# SZG U shape glass-Total One stop Solution of supplier for Architectural U-Glass in China

SZG U-shaped profiled glass is a kind of annealed glass, and fitted with longitudinal wire reinforcement. U channel glass belongs to highly durable product that can allow light to enter buildings whilst presenting a translucent external appearance. A wide range of fitting options provides considerable flexibility.

## Types of U shaped glass:

- 1.transparent or super white U glass
- 2.Ice pattern U glass
- 3.Ripple U glass(Thin and Thick)
- 4.Open mold and produce special patterns and non standards U glass based on customers' request.