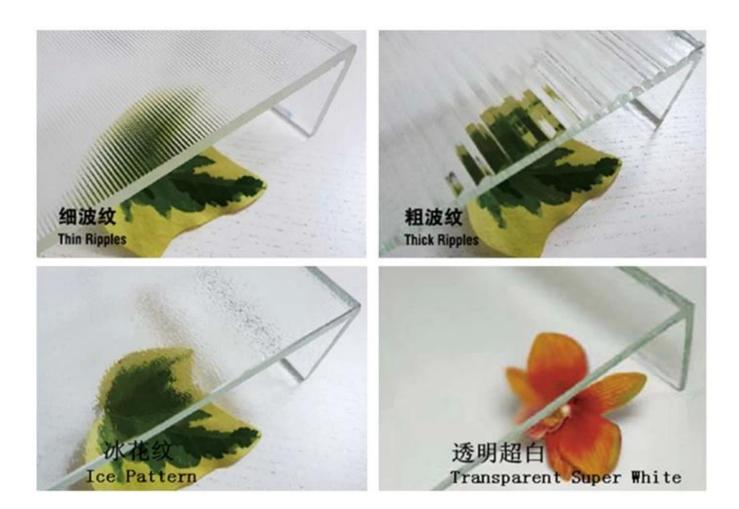

## Types of U shaped glass:

- 1.transparent or super white U glass
- 2.Ice pattern U glass
- 3.Ripple U glass(Thin and Thick)
- 4.Open mold and produce special patterns and non standards U glass based on customers' request.