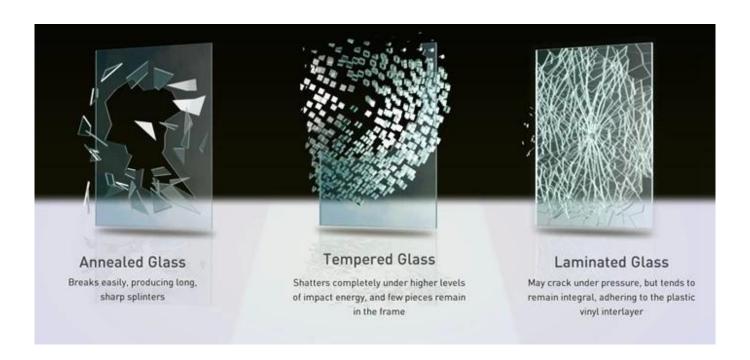

## **Features:**

- 1. 8.76mm laminated glass roof can resist wind and snow loading.
- 2. 8.76mm laminated glass roof have good has laminated glass features, that is, after breakage, the glass will not fall down and will not harm human beings.
- 3. 8.76mm laminated glass roof can stop sound transmission at some level.