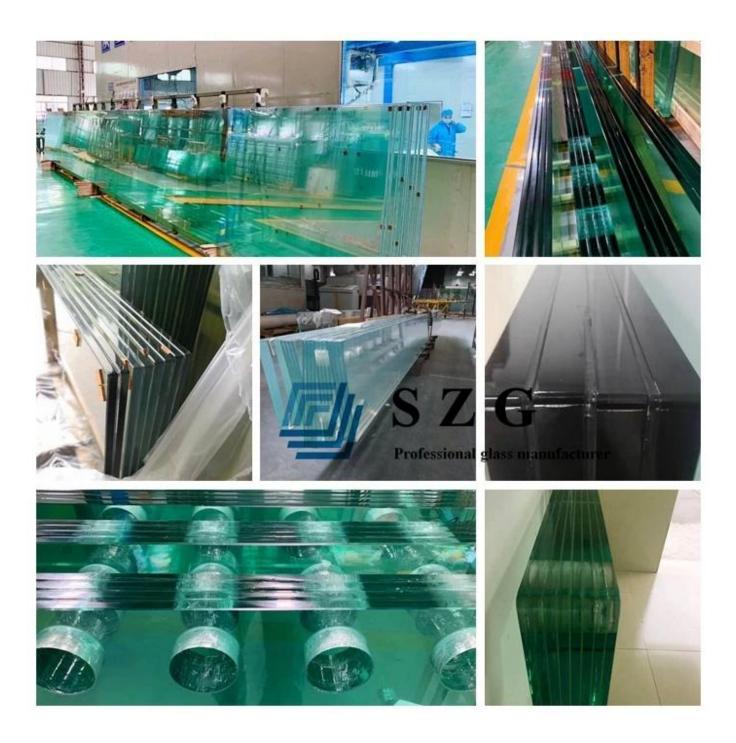

## **Specification:**

Glass type: tempered glass, laminated glass

Thickness: 4mm+4mm, 5mm+5mm, 6mm+6mm, 8mm+8mm etc

Size: customized size based on client's drawing

## **Quality Control:**

All our glass are produced under ISO9001 quality system. Our roof glass pass below domestic and international standards:

- 1. 8.76mm roof glass meet Chinese Safety Glass Compulsory Certification (CCC).
- 2. 8.76mm roof glass meet China Construction Glass Standard GB9962 and GB15763.2.
- 3. 8.76mm roof glass meet European quality standard CE EN14449 certificate.
- 4. 8.76mm roof glass meet American quality standard SGCC ANSI Z97 certificate.