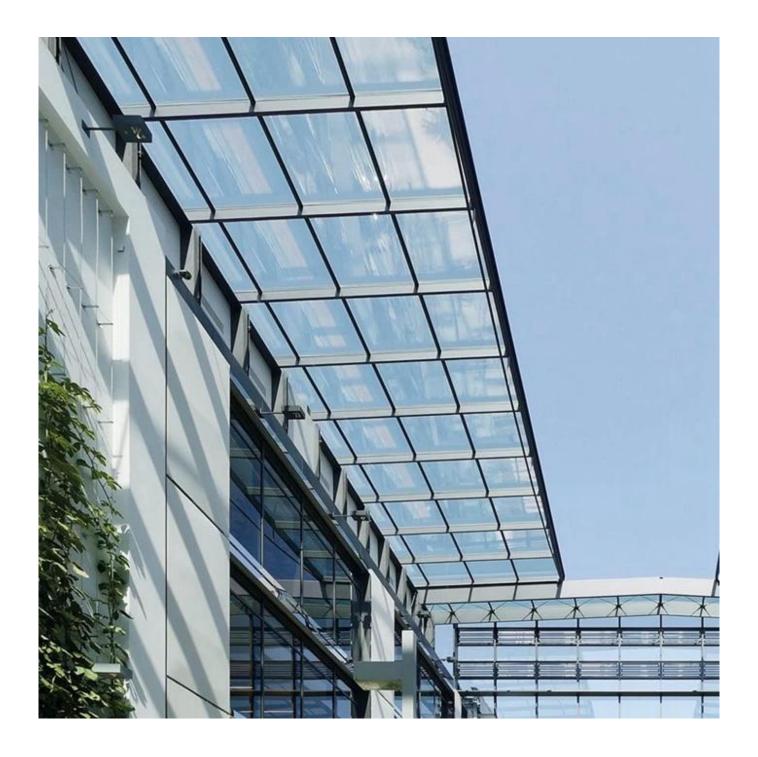

## 8.76mm laminated glass for roof - best roof glass suppliers in China

Glass roof is suitable for year-round sun protection and weather protection and it is a super-effective way to pull more light into your home. 8.76mm roof glass is to use 8.76mm laminated glass for this type of glass.

## **Features:**

- 1. 8.76mm laminated glass roof can resist wind and snow loading.
- 2. 8.76mm laminated glass roof have good has laminated glass features, that is, after breakage, the glass will not fall down and will not harm human beings.
- 3. 8.76mm laminated glass roof can stop sound transmission at some level.

4. 8.76mm laminated glass roof reduce the penetration of UV rays and protect indoor objects from UV rays radiation.