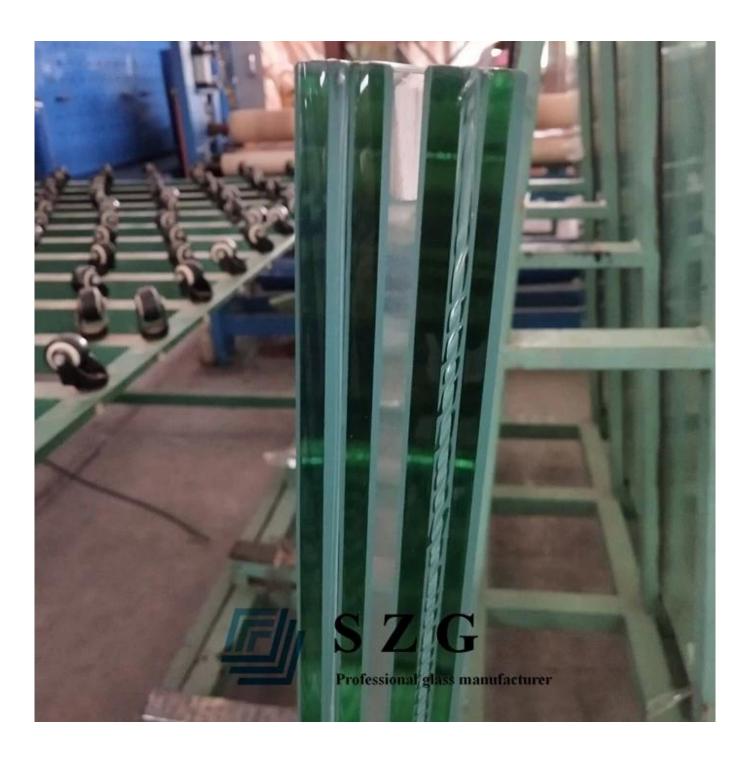

## 8.76mm laminated glass for roof - best roof glass suppliers in China

Glass roof is suitable for year-round sun protection and weather protection and it is a super-effective way to pull more light into your home. 8.76mm roof glass is to use 8.76mm laminated glass for this type of glass.

## **Specification:**

Glass type: tempered glass, laminated glass

Thickness: 4mm+4mm, 5mm+5mm, 6mm+6mm, 8mm+8mm etc

Size: customized size based on client's drawing