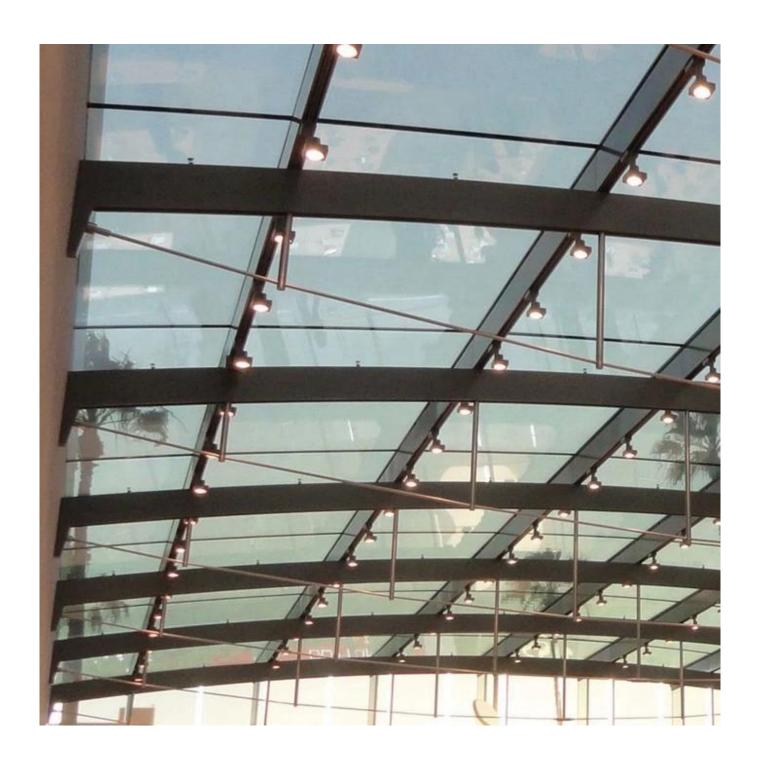

## 8.76mm laminated glass for roof - best roof glass suppliers in China

Glass roof is suitable for year-round sun protection and weather protection and it is a super-effective way to pull more light into your home. 8.76mm roof glass is to use 8.76mm laminated glass for this type of glass.

## **Features:**

- 1. 8.76mm laminated glass roof can resist wind and snow loading.
- 2. 8.76mm laminated glass roof have good has laminated glass features, that is, after breakage, the glass will not fall down and will not harm human beings.
- 3. 8.76mm laminated glass roof can stop sound transmission at some level.

4. 8.76mm laminated glass roof reduce the penetration of UV rays and protect indoor objects from UV rays radiation.