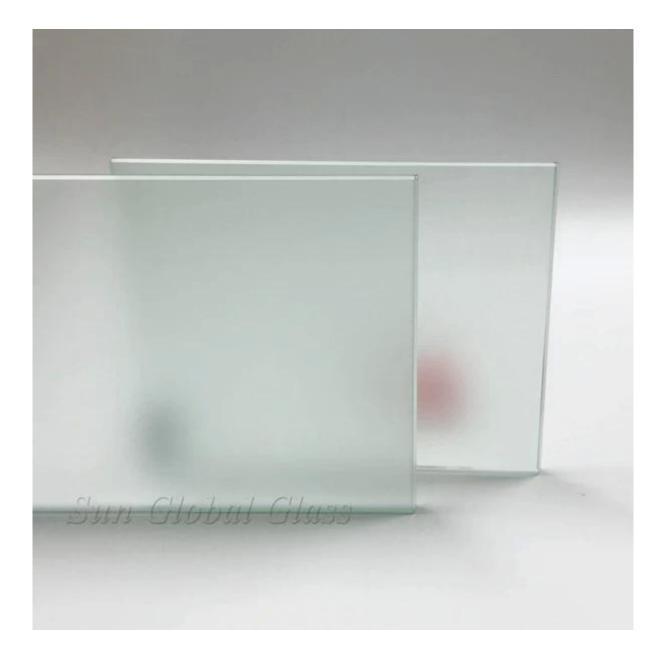

# 8MM Clear Acid Etched Glass--- manufactured by China building glass factory

Acid Etched Glass is one kind of Frosted Glass which is a chemical glass-etching process. Glass is etched with an aqueous solution of hydrofluoric acid, which attack the silica and roughens the glass surfaces. Finally, the whole glass panel is opaque, non-transparent, to enhance the privacy of room inside. It is generally consistent, variations, and can create a parameters different surfaces with distinct visual, but still have good decoration performance.

3.Glass color: transparent, ultra clear, french green, dark green, dark grey, euro grey, dark blue, ford blue, pink, etc.

4.Stock size: 1830mm\*2440mm, 2140mm\*3300mm, etc.

5.Customized size & shape are available.

6.Packing: brand new, seaworthy wooden case with foam protection inside

7.Delivery time: within 7 days after check your payment

8. Etching one side or both sides are available

In this case **8MM Clear Acid Etched Glass** is produced by **8mm clear float glass**, the glass can be customized size or standard size, for example: 2140mm\*3300mm, 2440mm\*3300mm.