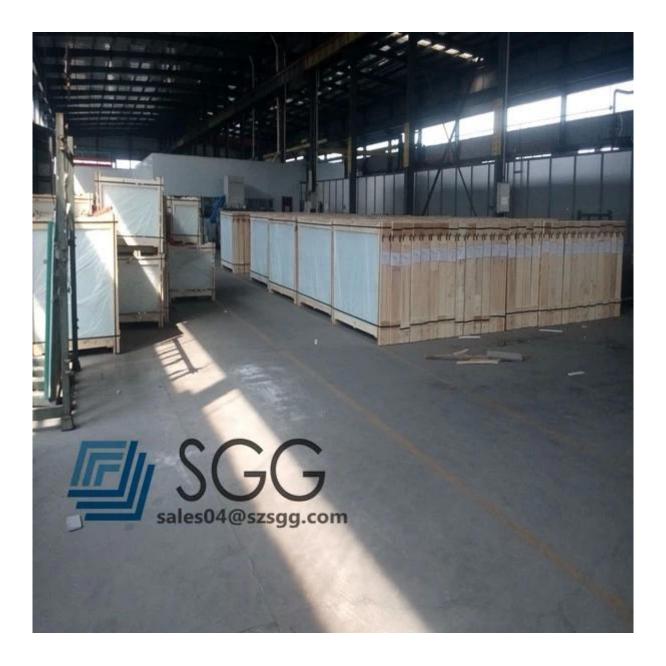

6.Packing: brand new, seaworthy wooden case with foam protection inside

7.Delivery time: within 7 days after check your payment

8. Etching one side or both sides are available

In this case **8MM Clear Acid Etched Glass** is produced by **8mm clear float glass**, the glass can be customized size or standard size, for example: 2140mm\*3300mm, 2440mm\*3300mm.

#### **Packing:**