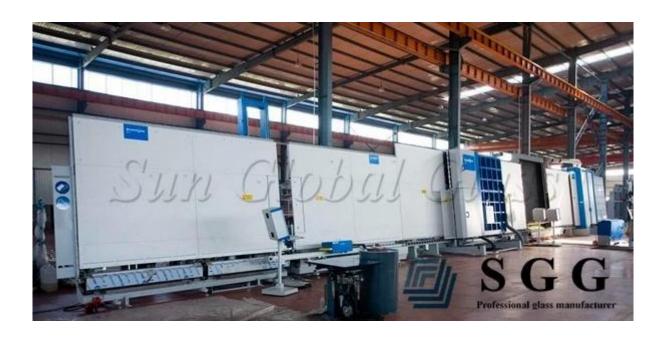

security, proof fire). Insulating glass is widely used for buildings that have requirement for heating, air conditioning, noise or condensation protection and avoid from direct sunlight and special light radiation.

- 1. 8mm+15A+8mm tempered insulated glass can be used as window & doors
- 2. 8mm+15A+8mm tempered insulated glass can be used as sound-proof wall to reduce noise pollution
- 3. 8mm+15A+8mm tempered insulated glass can be used as buildings curtain wall and facade
- 4. 8mm+15A+8mm tempered insulated glass can be used as partition wall

# **Quality:**

Insulated glass conforms to the standards of Europe, North American and China: ISO, CCC, CE, BS6206, EN12510, ANSI Z97.

## **Product Details:**

Product pictures of 8mm+15A+8mm tempered insulated glass:



## **Production Line:**



# Package and Loading:



# **Applications:**



Our promise is that you will receive 8mm+15A+8mm tempered insulated glass with high quality and safety condition from us.