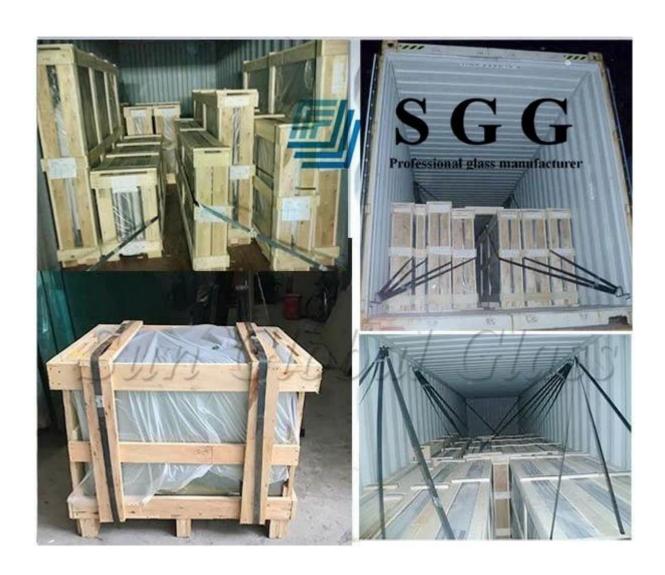

ulating glass is widely used for buildings that have requirement for heating, air conditioning, noise or condensation protection and avoid from direct sunlight and special light radiation.

- 1. 8mm+15A+8mm tempered insulated glass can be used as window & doors
- 2. 8mm+15A+8mm tempered insulated glass can be used as sound-proof wall to reduce noise pollution
- 3. 8mm+15A+8mm tempered insulated glass can be used as buildings curtain wall and facade
- 4. 8mm+15A+8mm tempered insulated glass can be used as partition wall

# **Quality:**

Insulated glass conforms to the standards of Europe, North American and China: ISO, CCC, CE, BS6206, EN12510, ANSI Z97.

## **Product Details:**

Product pictures of 8mm+15A+8mm tempered insulated glass:



## **Production Line:**



# Package and Loading:



# **Applications:**



Our promise is that you will receive 8mm+15A+8mm tempered insulated glass with high quality and safety condition from us.