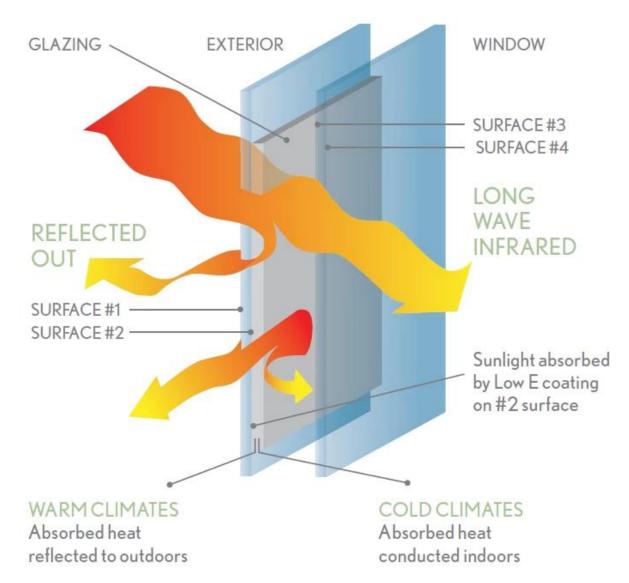

# How does Energy saving glazing work?

Heat always flows towards the cold. Therefore, window glass without a low-e coating will absorb the heat from your home and radiate it onto the colder outside surface, where it is lost. Low-e insulated glass has a special coating which is a poor radiator of heat and does not allow heat to be transferred to the outside. Instead, the low-e coating actually reflects the heat back into your room.