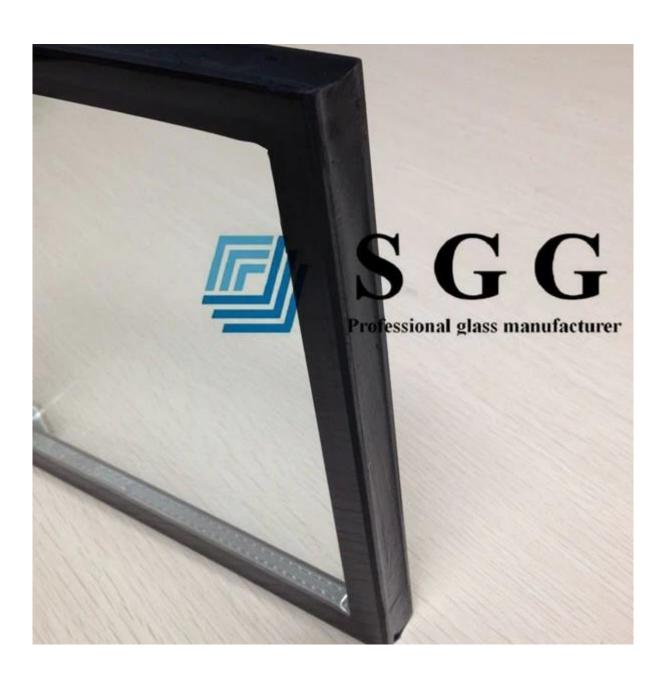

## **Product Details:**

Product pictures of 8mm+15A+8mm tempered insulated glass: