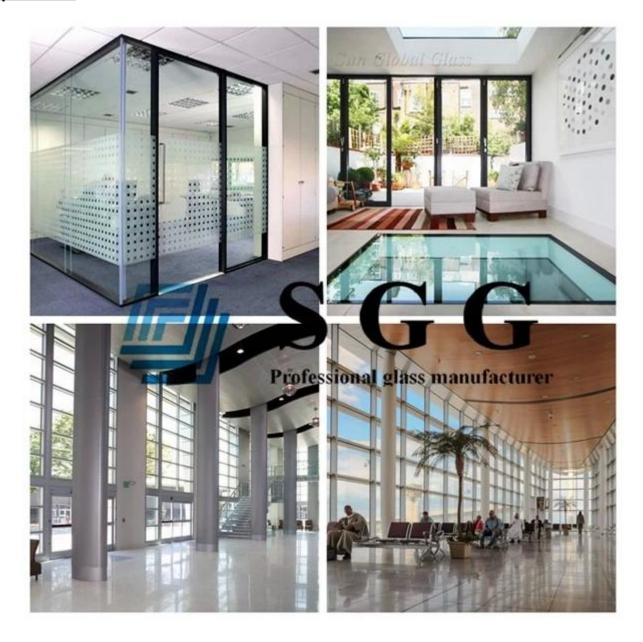

## **Product Details:**

Product pictures of 8mm+15A+8mm tempered insulated glass: