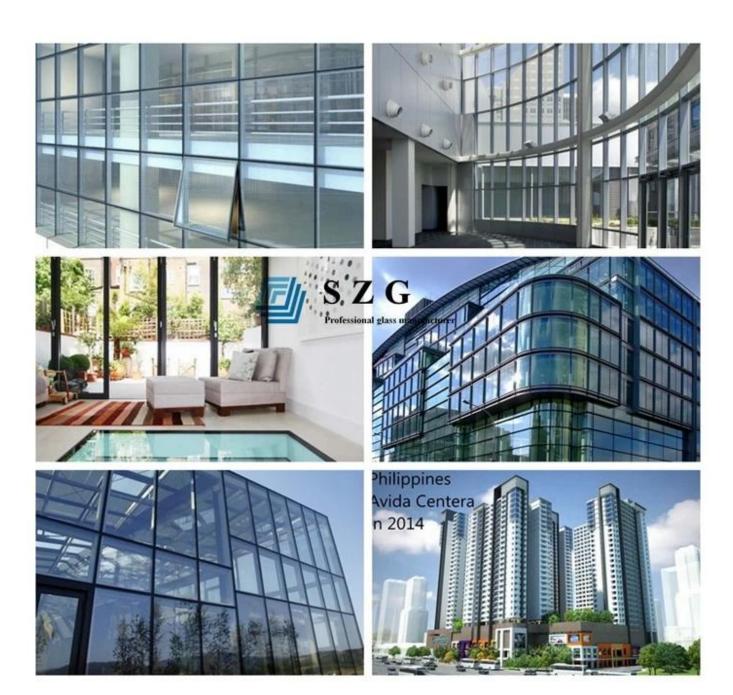

## **Popular applications:**

Nowadays, the requirement of energy-saving is more and more important for modern buildings. 8mm+8mm green reflective double glazing glass is widely used in modern constructions for the following applications because of its excellent effect for heat and sound insulation:

- 1.Curtain wall and facade wall;
- 2.Window & doors;
- 3. Sound-proof wall to reduce noise pollution;
- 4.Partition wall, etc.