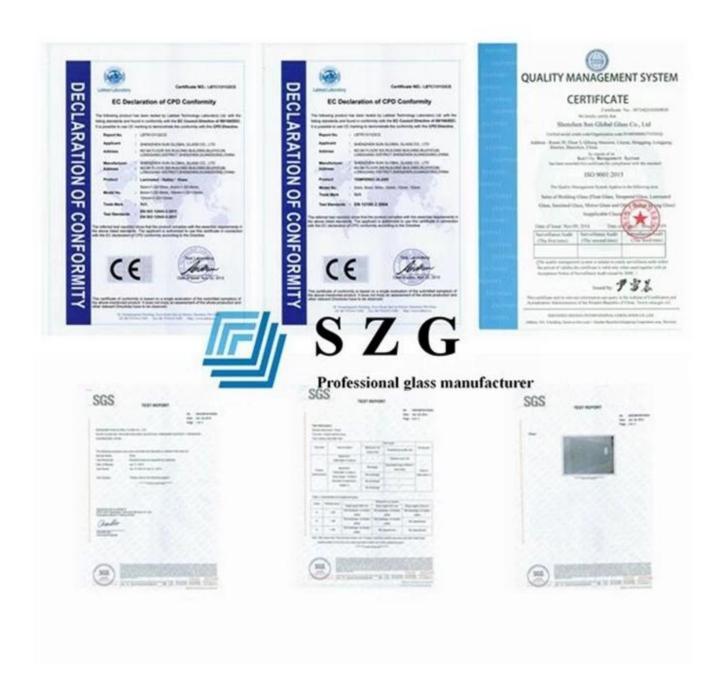

## **Quality Standards:**

Insulating glass is popularly used for outer building decoration. Due to its optical properties, thermal conductivity, sound insulation coefficient, our Insulated glass conforms to the following international standards of Europe, North America and China:

- 1.CCC standard(Chinese Safety Glass Compulsory Certification) and ISO9001.
- 2. United Kingdom safety glass standard: BS6206 Certificate;
- 3. European safety glass standard: CE Certificate;
- 4.USA safety glass standard: SGCC Certificate.