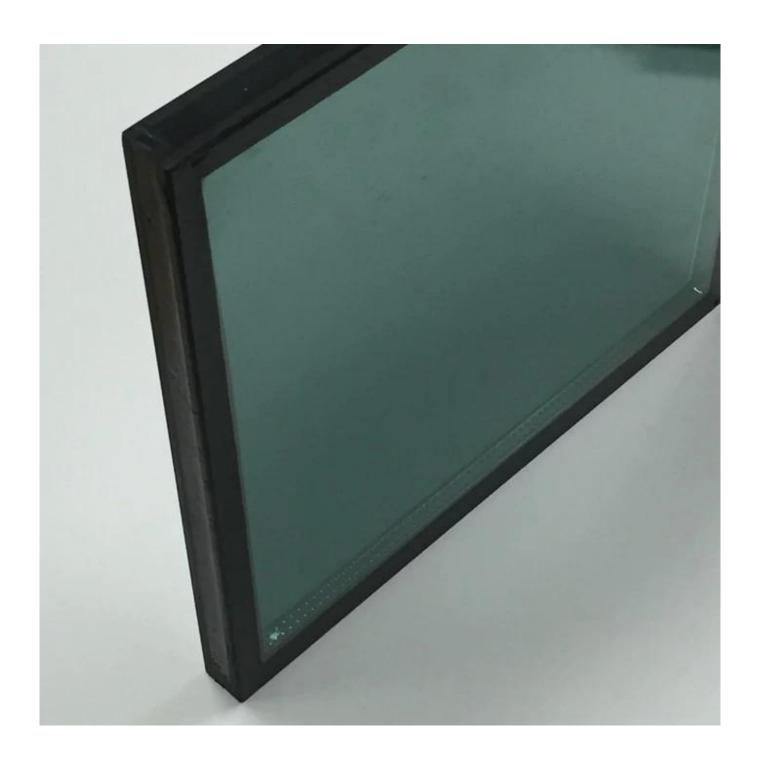

### **Product images:**

# SZG-Glass Manufacturer-Building Glass- Green Reflective Tempered Insulated Glass

8mm+8mm green reflective tempered insulated glass is a type of energy-saving glass with excellent sound and heat insulation. It's made by 8mm green reflective tempered glass and 8mm clear tempered glass combined with 12A aluminum spacer with dry air or argon gas. The glass panels and aluminum gas spacer will be sealed after being surrounded by high-strength and high-density composite adhesive. 8mm+8mm green coating tempered insulated glass is also called 8mm+12A+8mm green double glazing, 28mm green toughened insulated glass, 8mm+8mm green insulated glass unit, 8mm+8mm green toughened insulating glass, sound-proof glass, etc.