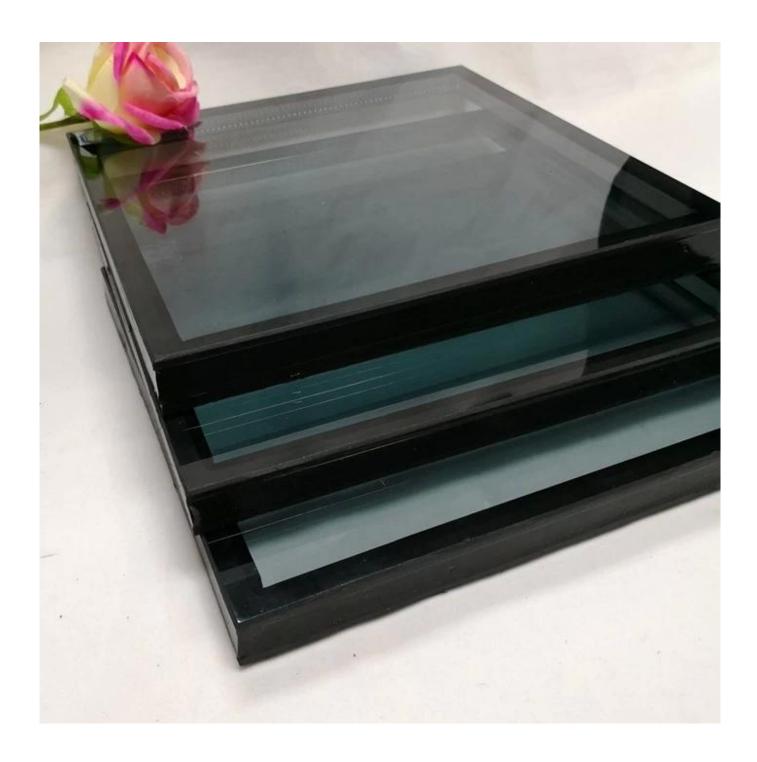

### **Product images:**

# SZG-Glass Manufacturer-Building Glass- Green Reflective Tempered Insulated Glass

8mm+8mm green reflective tempered insulated glass is a type of energy-saving glass with excellent sound and heat insulation. It's made by 8mm green reflective tempered glass and 8mm clear tempered glass combined with 12A aluminum spacer with dry air or argon gas. The glass panels and aluminum gas spacer will be sealed after being surrounded by high-strength and high-density composite adhesive. 8mm+8mm green coating tempered insulated glass is also called 8mm+12A+8mm green double glazing, 28mm green toughened insulated glass, 8mm+8mm green insulated glass unit, 8mm+8mm green toughened insulating glass, sound-proof glass, etc.